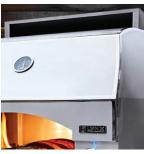

## 30" NAPOLI OUTDOOR OVEN™

FREESTANDING ON 54" MOBILE KITCHEN CART (LPZAF)

SHOWN ON 54" MOBILE KITCHEN CART

## LPZAF PRODUCT OVERVIEW

- Flexible capacity—400 square inches of cooking surface
- Powerful performance—preheats to 700°F (200°F hotter than most indoor ovens) for authentic stone oven baking
- Responsive adjustment—variable infrared heat
- Flexible configuration—reversible top chimney vents toward the front or back
- Stunning details—hand-polished mirrored edges
- Beautiful illumination—luminous blue-lit control knobs
- Powerful intensity—with a 40,000 BTU capacity
- Uncompromised construction—specially formulated concrete refractory interior dome and cooking surface
- Careful convenience—cooking surface pulls forward for easy access to food
- Secure enclosure—removable front door
- Perfect clarity—includes interior lighting
- Adaptable placement—freestanding application