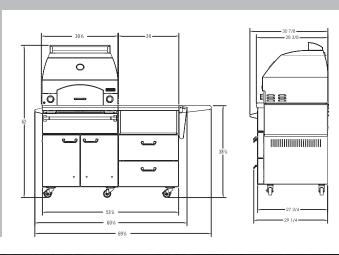

## LPZAF ON MOBILE CART DIMENSIONS

DIMENSIONS: WIDTH: 69.625" / HEIGHT: 62" / DEPTH: 30.875"

LPZA — WIDTH:38.5" / HEIGHT: 37" / DEPTH: 34.25" LMKC54 — WIDTH: 63.25" / HEIGHT: 54.5" / DEPTH: 34"

SHIPPING WEIGHT:

SHIPPING DIMENSIONS:

LPZA — 254 POUNDS

LMKC54 — 225 POUNDS (CART SHIPS SEPERATELY FROM THE OVEN)

PRODUCT TECHNICAL SPECIFICATIONS

GAS REQUIREMENTS: SHIPS IN LIQUID PROPANE OR NATURAL GAS FROM FACTORY

**ELECTRICAL REQUIREMENTS: INSTALLATION REQUIRES AN OUTDOOR** 120V/15GFI ELECTRICAL OUTLET ADJACENT TO PRODUCT