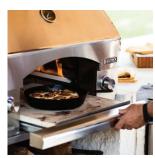

## LPZAF PRODUCT OVERVIEW

- Flexible capacity—400 square inches of cooking surface
- Powerful performance—preheats to 700°F (200°F hotter than most indoor ovens) for authentic stone oven baking
- Responsive adjustment—variable infrared heat
- Flexible configuration—reversible top chimney vents toward the front or back
- Stunning details—hand-polished mirrored edges
- Beautiful illumination—luminous blue-lit control knobs
- Powerful intensity—with a 40,000 BTU capacity
- Uncompromised construction—specially formulated concrete refractory interior dome and cooking surface
- Careful convenience—cooking surface pulls forward for easy access to food
- Secure enclosure—removable front door
- Perfect clarity—includes interior lighting
- Adaptable placement—freestanding application

CONCRETE REFRACTORY DOME

MOVEABLE COOKING SURFACE

**REVERSIBLE CHIMNEY** 

SEAMLESS WELDED CONSTRUCTION

INTEGRATED ILLUMINATION

**FOR MORE** INFORMATION ON NAPOLI OUTDOOR OVEN™ PRODUCT FEATURES, **PLEASE VISIT** LYNXGRILLS.COM