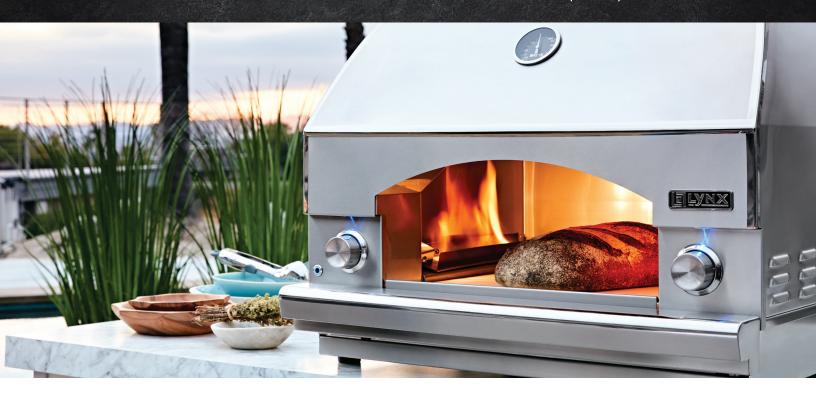

## 30" NAPOLI OUTDOOR OVEN™

FREESTANDING ON 54" MOBILE KITCHEN CART (LPZAF)

SHOWN ON 54" MOBILE KITCHEN CART

## LPZAF PRODUCT OVERVIEW

- Flexible capacity—400 square inches of cooking surface
- Powerful performance—preheats to 700°F (200°F hotter than most indoor ovens) for authentic stone oven baking
- Responsive adjustment—variable infrared heat
- Flexible configuration—reversible top chimney vents toward the front or back
- Stunning details—hand-polished mirrored edges
- Beautiful illumination—luminous blue-lit control knobs
- Powerful intensity—with a 40,000 BTU capacity
- Uncompromised construction—specially formulated concrete refractory interior dome and cooking surface
- Careful convenience—cooking surface pulls forward for easy access to food
- Secure enclosure—removable front door
- Perfect clarity—includes interior lighting
- Adaptable placement—freestanding application