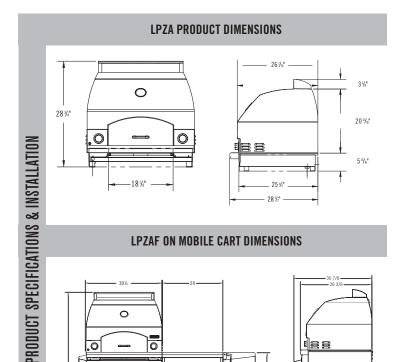

## LPZAF ON MOBILE CART DIMENSIONS

DIMENSIONS: WIDTH: 69.625" / HEIGHT: 62" / DEPTH: 30.875"

LPZA — WIDTH:38.5" / HEIGHT: 37" / DEPTH: 34.25" LMKC54 — WIDTH: 63.25" / HEIGHT: 54.5" / DEPTH: 34"

SHIPPING WEIGHT:

SHIPPING DIMENSIONS:

LPZA — 254 POUNDS

LMKC54 — 225 POUNDS (CART SHIPS SEPERATELY FROM THE OVEN)

PRODUCT TECHNICAL SPECIFICATIONS

GAS REQUIREMENTS: SHIPS IN LIQUID PROPANE OR NATURAL GAS FROM FACTORY

**ELECTRICAL REQUIREMENTS: INSTALLATION REQUIRES AN OUTDOOR** 120V/15GFI ELECTRICAL OUTLET ADJACENT TO PRODUCT