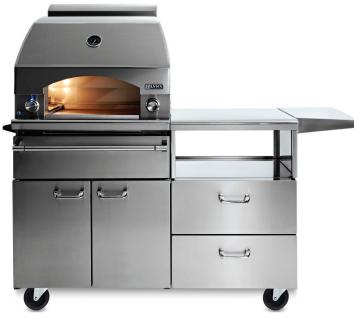

## 30" NAPOLI OUTDOOR OVEN™

FREESTANDING ON 54" MOBILE KITCHEN CART (LPZAF)

SHOWN ON 54" MOBILE KITCHEN CART

## LPZAF ON MOBILE CART DIMENSIONS

DIMENSIONS: WIDTH: 69.625" / HEIGHT: 62" / DEPTH: 30.875"

LPZA — WIDTH:38.5" / HEIGHT: 37" / DEPTH: 34.25" LMKC54 — WIDTH: 63.25" / HEIGHT: 54.5" / DEPTH: 34"

SHIPPING WEIGHT:

COOKING CONFIGURATION: FREESTANDING ON 54" MOBILE KITCHEN CART