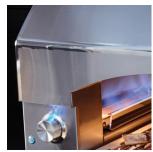

## LPZAF PRODUCT OVERVIEW

- Flexible capacity—400 square inches of cooking surface
- Powerful performance—preheats to 700°F (200°F hotter than most indoor ovens) for authentic stone oven baking
- Responsive adjustment—variable infrared heat
- Flexible configuration—reversible top chimney vents toward the front or back
- Stunning details—hand-polished mirrored edges
- Beautiful illumination—luminous blue-lit control knobs
- Powerful intensity—with a 40,000 BTU capacity
- Uncompromised construction—specially formulated concrete refractory interior dome and cooking surface
- Careful convenience—cooking surface pulls forward for easy access to food
- Secure enclosure—removable front door
- Perfect clarity—includes interior lighting
- Adaptable placement—freestanding application

## LPZAF PRODUCT FEATURES

The Napoli Outdoor Oven™ is always evolving. That philosophy is reflected in its features. We've refined these features to give you a cooking experience that's both simple and stunning.