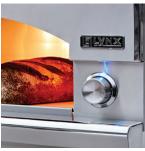

## LPZAF PRODUCT OVERVIEW

- Flexible capacity—400 square inches of cooking surface
- Powerful performance—preheats to 700°F (200°F hotter than most indoor ovens) for authentic stone oven baking
- Responsive adjustment—variable infrared heat
- Flexible configuration—reversible top chimney vents toward the front or back
- Stunning details—hand-polished mirrored edges
- Beautiful illumination—luminous blue-lit control knobs
- Powerful intensity—with a 40,000 BTU capacity
- Uncompromised construction—specially formulated concrete refractory interior dome and cooking surface
- Careful convenience—cooking surface pulls forward for easy access to food
- Secure enclosure—removable front door
- Perfect clarity—includes interior lighting
- Adaptable placement—freestanding application

CONCRETE REFRACTORY DOME

MOVEABLE COOKING SURFACE

**REVERSIBLE CHIMNEY** 

SEAMLESS WELDED CONSTRUCTION

INTEGRATED ILLUMINATION

**FOR MORE** INFORMATION ON NAPOLI OUTDOOR OVEN™ PRODUCT FEATURES, **PLEASE VISIT** LYNXGRILLS.COM