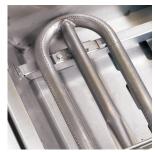

#### **L501 PRODUCT OVERVIEW**

- Variable power—two stainless steel burners combining to provide up to 46,000 BTU
- Dependable performance—direct spark ignition with battery backup
- Perfect clarity—halogen grill surface light
- Quick visibility—temperature gauge
- Easy opening—Lynx Hood Assist Kit
- Steadfast durability—heavy-duty welded construction eliminates gaps where grease can collect
- Ample capacity—733 square inches of cooking surface (508 primary, 225 secondary)
- Beautiful illumination—blue-lit control knobs
- Smooth opening—fluid rotation handle
- Premier platform—stainless steel grilling grates
- Understated luxury—brushed stainless steel finish on canopy, bullnose, and drip tray
- Installation into a combustible enclosure requires an insulated jacket accessory

STAINLESS STEEL BURNERS

SPARK IGNITION SYSTEM

**EXPANSIVE GRILLING SURFACE** 

INTEGRATED ILLUMINATION

LYNX HOOD ASSIST

CERAMIC RADIANT BRIQUETTES

**FOR MORE** INFORMATION ON SEDONA BY LYNX™ SERIES PRODUCT FEATURES, **PLEASE VISIT** LYNXGRILLS.COM