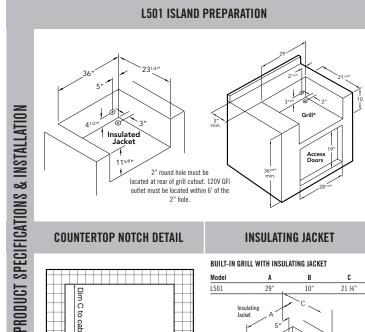

## BUILT-IN GRILL WITH INSULATING JACKET

Note: Insulating jacket required for all grills installed into a combustible enclosure. For natural gas grills,

CUT-OUT DIMENSIONS: WIDTH: 29" / HEIGHT: 10" / DEPTH: 21.25"

SHIPPING DIMENSIONS: WIDTH 35" / HEIGHT 33.5" / DEPTH 30" SHIPPING WEIGHT: 168 POUNDS

PRODUCT TECHNICAL SPECIFICATIONS

GAS REQUIREMENTS: SHIPS IN LIQUID PROPANE OR NATURAL GAS FROM FACTORY

**ELECTRICAL REQUIREMENTS: INSTALLATION REQUIRES AN OUTDOOR** 120V/15GFI ELECTRICAL OUTLET ADJACENT TO PRODUCT