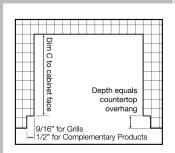

## BUILT-IN GRILL WITH INSULATING JACKET

Note: Insulating jacket required for all grills installed into a combustible enclosure. For natural gas grills,

CUT-OUT DIMENSIONS: WIDTH: 29" / HEIGHT: 10" / DEPTH: 21.25"