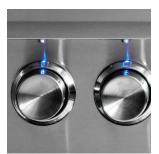

#### **L501 PRODUCT OVERVIEW**

- Variable power—two stainless steel burners combining to provide up to 46,000 BTU
- Dependable performance—direct spark ignition with battery backup
- Perfect clarity—halogen grill surface light
- Quick visibility—temperature gauge
- Easy opening—Lynx Hood Assist Kit
- Steadfast durability—heavy-duty welded construction eliminates gaps where grease can collect
- Ample capacity—733 square inches of cooking surface (508 primary, 225 secondary)
- Beautiful illumination—blue-lit control knobs
- Smooth opening—fluid rotation handle
- Premier platform—stainless steel grilling grates
- Understated luxury—brushed stainless steel finish on canopy, bullnose, and drip tray
- Installation into a combustible enclosure requires an insulated jacket accessory

STAINLESS STEEL BURNERS

SPARK IGNITION SYSTEM

**EXPANSIVE GRILLING SURFACE** 

INTEGRATED ILLUMINATION

LYNX HOOD ASSIST

CERAMIC RADIANT BRIQUETTES

**FOR MORE** INFORMATION ON SEDONA BY LYNX™ SERIES PRODUCT FEATURES, **PLEASE VISIT** LYNXGRILLS.COM