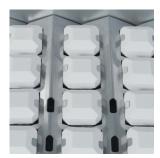

#### **L501 PRODUCT OVERVIEW**

- Variable power—two stainless steel burners combining to provide up to 46,000 BTU
- Dependable performance—direct spark ignition with battery backup
- Perfect clarity—halogen grill surface light
- Quick visibility—temperature gauge
- Easy opening—Lynx Hood Assist Kit
- Steadfast durability—heavy-duty welded construction eliminates gaps where grease can collect
- Ample capacity—733 square inches of cooking surface (508 primary, 225 secondary)
- Beautiful illumination—blue-lit control knobs
- Smooth opening—fluid rotation handle
- Premier platform—stainless steel grilling grates
- Understated luxury—brushed stainless steel finish on canopy, bullnose, and drip tray
- Installation into a combustible enclosure requires an insulated jacket accessory

STAINLESS STEEL BURNERS

SPARK IGNITION SYSTEM

**EXPANSIVE GRILLING SURFACE** 

INTEGRATED ILLUMINATION

LYNX HOOD ASSIST

CERAMIC RADIANT BRIQUETTES

**FOR MORE** INFORMATION ON SEDONA BY LYNX™ SERIES PRODUCT FEATURES, **PLEASE VISIT** LYNXGRILLS.COM