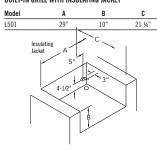

## BUILT-IN GRILL WITH INSULATING JACKET

Note: Insulating jacket required for all grills installed into a combustible enclosure. For natural gas grills,

CUT-OUT DIMENSIONS: WIDTH: 29" / HEIGHT: 10" / DEPTH: 21.25"