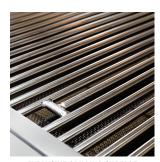

#### **L501 PRODUCT OVERVIEW**

- Variable power—two stainless steel burners combining to provide up to 46,000 BTU
- Dependable performance—direct spark ignition with battery backup
- Perfect clarity—halogen grill surface light
- Quick visibility—temperature gauge
- Easy opening—Lynx Hood Assist Kit
- Steadfast durability—heavy-duty welded construction eliminates gaps where grease can collect
- Ample capacity—733 square inches of cooking surface (508 primary, 225 secondary)
- Beautiful illumination—blue-lit control knobs
- Smooth opening—fluid rotation handle
- Premier platform—stainless steel grilling grates
- Understated luxury—brushed stainless steel finish on canopy, bullnose, and drip tray
- Installation into a combustible enclosure requires an insulated jacket accessory