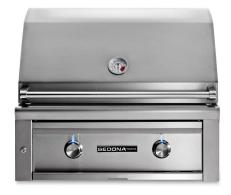

# 30" SEDONA BUILT-IN GRILL

WITH 2 STAINLESS STEEL BURNERS (L501)

#### **L501 PRODUCT OVERVIEW**

- Variable power—two stainless steel burners combining to provide up to 46,000 BTU
- Dependable performance—direct spark ignition with battery backup
- Perfect clarity—halogen grill surface light
- Quick visibility—temperature gauge
- Easy opening—Lynx Hood Assist Kit
- Steadfast durability—heavy-duty welded construction eliminates gaps where grease can collect
- Ample capacity—733 square inches of cooking surface (508 primary, 225 secondary)
- Beautiful illumination—blue-lit control knobs
- Smooth opening—fluid rotation handle
- Premier platform—stainless steel grilling grates
- Understated luxury—brushed stainless steel finish on canopy, bullnose, and drip tray
- Installation into a combustible enclosure requires an insulated jacket accessory

COOKING CONFIGURATION: BUILT-IN GRILL WITH 2 STAINLESS STEEL **BURNERS**