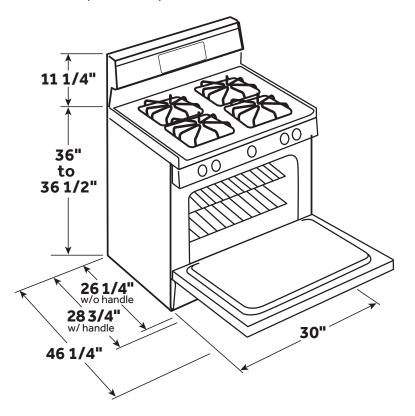

### Dimensions and Installation Information (in inches)

Electrical Rating: 120V, 60Hz, 15A

**Installation Information:** Before installing, consult installation instructions packed with product for current dimensional data.

All GE Appliances ranges are equipped with an Anti-Tip device. The installation of this device is an important, required step in the installation of the range.