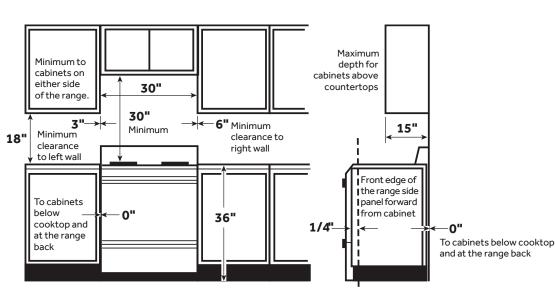

### Dimensions and Installation Information (in inches)

Electrical Rating: 120V, 60Hz, 15A

**Installation Information:** Before installing, consult installation instructions packed with product for current dimensional data.