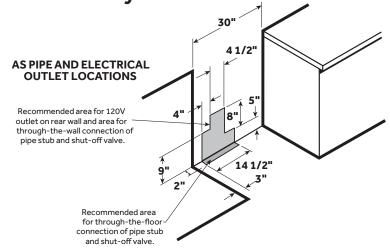

### Dimensions and Installation Information (in inches)

Electrical Rating: 120V, 60Hz, 15A

**Installation Information:** Before installing, consult installation instructions packed with product for current dimensional data.