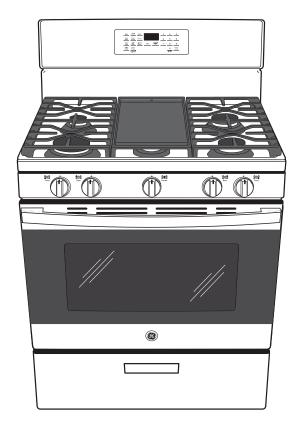

## JGB735SP/EP/FP/DP

**GE® 30" Free-Standing Gas Convection Range with No Preheat Air Fry** 

# **GE® 30" Free-Standing Gas Convection Range with No Preheat Air Fry**

Model JGB735SPSS – Stainless Steel Model JGB735EPES – Slate Model JGB735FPDS – Black Slate Model JGB735DPWW – White Model JGB735DPBB – Black