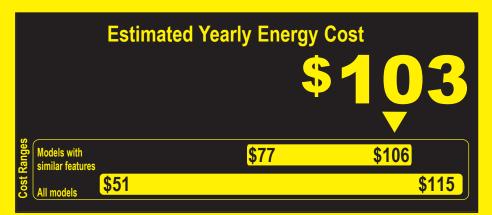

## Refrigerator-Freezer

- · Automatic Defrost
- · Bottom Mounted Freezer
- · With Through-the-Door Ice Service

Jenn-Air by Whirlpool Corporation Model(s): JFFCC72E\* Capacity: 23.8 Cubic Feet

Compare ONLY to other labels with yellow numbers. Labels with yellow numbers are based on same test procedures.

739 kWh
Estimated Yearly Electricity Use

- · Your cost will depend on your utility rates and use.
- · Both cost ranges based on models of similar size capacity.
- Models with similar features have automatic defrost, bottom mounted freezer, and with through-the-door ice service.
- · Estimated energy cost based on a national average electricity cost of 14 cents per kWh.