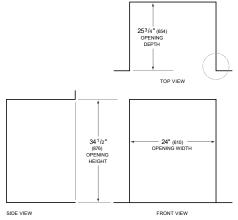

## **DIMENSIONS**

### **PRODUCT SPECIFICATIONS**

| Model                 | ID-24RO                      |
|-----------------------|------------------------------|
| Dimensions            | 24"W x 34 1/2"H x 24"D       |
| Refrigerator Capacity | 4 cu. ft.                    |
| Weight                | 185 lbs                      |
| Electrical Supply     | 115 VAC, 60 Hz               |
| Electrical Service    | 15 amp dedicated circuit     |
| Receptacle            | 3-prong grounding-type, GFCI |