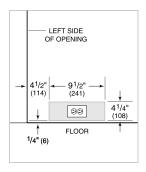

# **ELECTRICAL**

**NOTE:** The electrical outlet must be positioned with the grounding prong to the right of the thinner blades.

NOTE: Dimensions in parenthesis are in millimeters unless otherwise specified

### STANDARD INSTALLATION

NOTE: 41/2" (114) finished returns will be visible and should be finished to match cabinetry