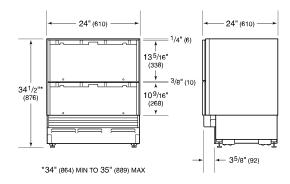

### **PRODUCT SPECIFICATIONS**

| Model                 | ID-24RO                      |
|-----------------------|------------------------------|
| Dimensions            | 24"W x 34 1/2"H x 24"D       |
| Refrigerator Capacity | 4 cu. ft.                    |
| Weight                | 185 lbs                      |
| Electrical Supply     | 115 VAC, 60 Hz               |
| Electrical Service    | 15 amp dedicated circuit     |
| Receptacle            | 3-prong grounding-type, GFCI |

## **DIMENSIONS**