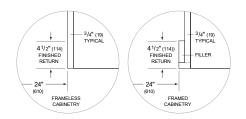

### STANDARD INSTALLATION

NOTE: 41/2" (114) finished returns will be visible and should be finished to match cabinetry