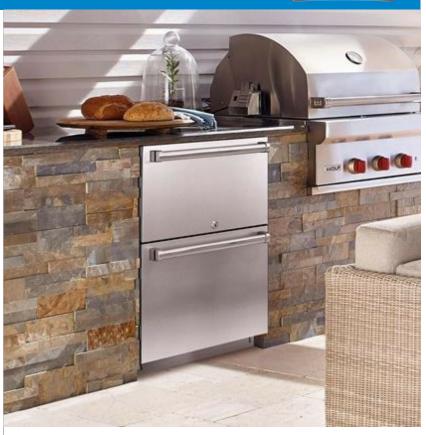

### **FEATURES**

Controls temperature within one degree of setpoint

Assure maximum freshness with low-temp, high-humidity crisper and deli drawers

Locks in cold air to ensure freshness with magnetic door seals

Control brightness with soft-on LED lighting

Open and close doors silently with soft-close technology

Order accessory panels with or without locks to secure contents

Accepts outdoor-rated stainless-steel accessory panels and handles to coordinate other Sub-Zero and Wolf outdoor appliances

#### REFRIGERATOR

- · Adjustable drawer dividers
- · LED lighting