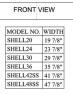

#### **Product Features:**

| No electrical components | Shell hoods do not include light or fan                                        |
|--------------------------|--------------------------------------------------------------------------------|
| White finish             | Black and stainless steel shell hoods also available                           |
| 30 inch width            | Designed to match 30 inch ranges; also available in 20, 24, and 36 inch widths |
| Made in the USA          | Solidly constructed for years of use                                           |
| More sizes available     | Additional sizes can be specially ordered (minimums apply)                     |

### **HSHELL30WH Specifications:**

| Overview               |                  |  |
|------------------------|------------------|--|
| Nominal Width          | 30.0" (76 cm)    |  |
| Nominal Depth          | 18.0" (46 cm)    |  |
| Nominal Height         | 5.0" (13 cm)     |  |
| Height of Cabinet      | 5.0" (13 cm)     |  |
| Width                  | 30.0" (76 cm)    |  |
| Depth                  | 18.0" (46 cm)    |  |
| Cabinet                | White            |  |
| Weight                 | 10.0 lbs. (5 kg) |  |
| Parts & Labor Warranty | 1 Year           |  |
| UPC                    | 761101077444     |  |