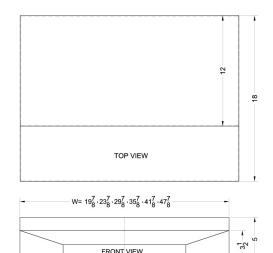

### **HSHELL30WH Specifications:**

| Overview               |                  |  |
|------------------------|------------------|--|
| Nominal Width          | 30.0" (76 cm)    |  |
| Nominal Depth          | 18.0" (46 cm)    |  |
| Nominal Height         | 5.0" (13 cm)     |  |
| Height of Cabinet      | 5.0" (13 cm)     |  |
| Width                  | 30.0" (76 cm)    |  |
| Depth                  | 18.0" (46 cm)    |  |
| Cabinet                | White            |  |
| Weight                 | 10.0 lbs. (5 kg) |  |
| Parts & Labor Warranty | 1 Year           |  |
| UPC                    | 761101077444     |  |