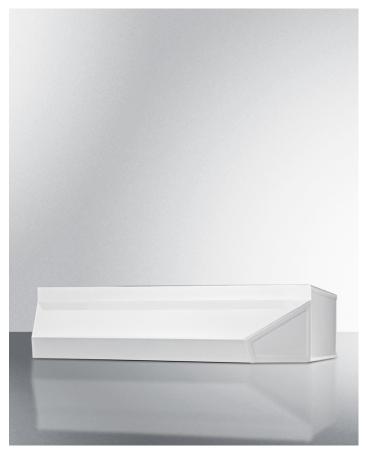

# HSHELL30WH

5" x 30" x 18" (H x W x D)

30" wide shell hood in white

#### **Highlights:**

30" wide shell hood to match 30" ranges White finish and contemporary styling Made in the USA

#### **Product Features:**

| No electrical components | Shell hoods do not include light or fan                                        |
|--------------------------|--------------------------------------------------------------------------------|
| White finish             | Black and stainless steel shell hoods also available                           |
| 30 inch width            | Designed to match 30 inch ranges; also available in 20, 24, and 36 inch widths |
| Made in the USA          | Solidly constructed for years of use                                           |
| More sizes available     | Additional sizes can be specially ordered (minimums apply)                     |