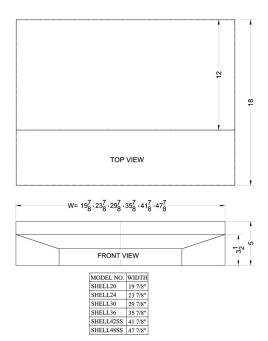

### **HSHELL30PL Specifications:**

| Overview               |                  |
|------------------------|------------------|
| Nominal Width          | 30.0" (76 cm)    |
| Nominal Depth          | 18.0" (46 cm)    |
| Nominal Height         | 5.0" (13 cm)     |
| Height of Cabinet      | 5.0" (13 cm)     |
| Width                  | 30.0" (76 cm)    |
| Depth                  | 18.0" (46 cm)    |
| Cabinet                | Platinum         |
| Weight                 | 10.0 lbs. (5 kg) |
| Parts & Labor Warranty | 1 Year           |
| UPC                    | 761101077437     |