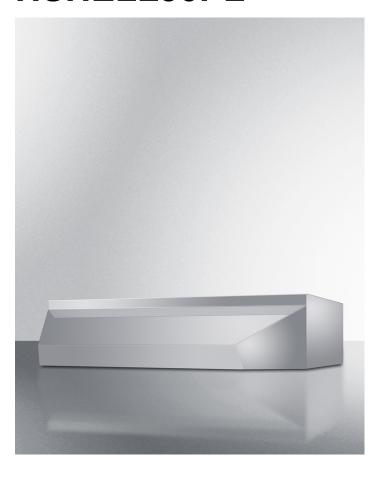

# **HSHELL30PL**

5" x 30" x 18" (H x W x D)

30" wide shell hood in platinum gray

#### **Highlights:**

Made in the USA

30" wide shell hood to match 30" ranges

Platinum gray finish and contemporary styling

#### **Product Features:**

| No electrical components | Shell hoods do not include light or fan                                        |  |
|--------------------------|--------------------------------------------------------------------------------|--|
| 30 inch width            | Designed to match 30 inch ranges; also available in 20, 24, and 36 inch widths |  |
| Platinum gray finish     | White and black shell hoods also available in same size                        |  |
| Made in the USA          | Solidly constructed for years of use                                           |  |
| More sizes available     | Additional sizes can be specially ordered (minimums apply)                     |  |