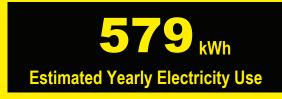

## Compare ONLY to other labels with yellow numbers. Labels with yellow numbers are based on the same test procedures.

- Your cost will depend on your utility rates and use.
- Both cost ranges based on models of similar size capacity.
- Models with similar features have automatic defrost, side-mounted freezer, and no through-the-door ice.
- Estimated energy cost based on a national average electricity cost of 12 cents per kWh.