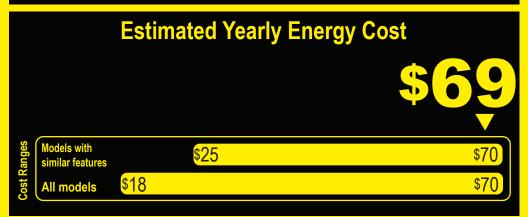

## Compare ONLY to other labels with yellow numbers. Labels with yellow numbers are based on the same test procedures.

- Your cost will depend on your utility rates and use.
- Both cost ranges based on models of similar size capacity.
- Models with similar features have automatic defrost, side-mounted freezer, and no through-the-door ice.
- Estimated energy cost based on a national average electricity cost of 12 cents per kWh.