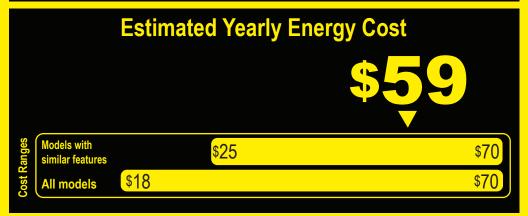

## Compare ONLY to other labels with yellow numbers. Labels with yellow numbers are based on the same test procedures.

- Your cost will depend on your utility rates and use.
- Both cost ranges based on models of similar size capacity.
- Models with similar features have automatic defrost, side-mounted freezer, and no through-the-door ice.
- Estimated energy cost based on a national average electricity cost of 12 cents per kWh.