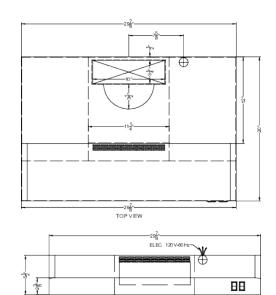

#### 5.5" x 29.88" x 20" (H x W x D)

30 inch wide under cabinet convertible range hood for ducted or ductless use in white, made in North America

### **HC30WW Specifications:**

| Overview                      |                                                              |
|-------------------------------|--------------------------------------------------------------|
| Nominal Width                 | 30.0" (76 cm)                                                |
| Nominal Depth                 | 20.0" (51 cm)                                                |
| Nominal Height                | 6.0" (15 cm)                                                 |
| Height of Cabinet             | 5.5" (14 cm)                                                 |
| Width                         | 29.88" (76 cm)                                               |
| Depth                         | 20.0" (51 cm)                                                |
| Cabinet                       | White                                                        |
| US Electrical Safety          | UL                                                           |
| Canadian Electrical<br>Safety | ULC                                                          |
| Amps                          | 1.7                                                          |
| Voltage/Frequency             | 115 V AC/60 Hz                                               |
| Weight                        | 13.0 lbs. (6 kg)                                             |
| Parts & Labor<br>Warranty     | 1 Year                                                       |
| UPC                           | 761101087122                                                 |
| Range Hood                    |                                                              |
| Installation                  | Under Cabinet                                                |
| Venting                       | Convertible                                                  |
| Controls                      | Dial                                                         |
| Number of Fan<br>Speeds       | 2                                                            |
| Maximum Air<br>Movement       | 300.0 CFM                                                    |
| Sone Rating                   | 6                                                            |
| Duct Shape                    | 3"1/4" x 10" rectangular<br>or 6/7" round with<br>transition |