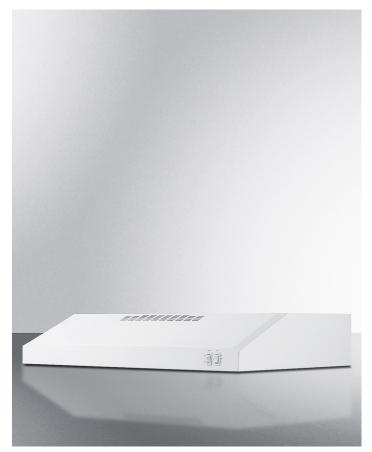

#### 5.5" x 29.88" x 20" (H x W x D)

30 inch wide under cabinet convertible range hood for ducted or ductless use in white, made in North America

#### **Product Features:**

| Under cabinet range hood            | Low profile design offers classic style to finish your kitchen                                                               |  |
|-------------------------------------|------------------------------------------------------------------------------------------------------------------------------|--|
| 30 inch width                       | Sized for use over 30 inch cooking surfaces (additional sizes available)                                                     |  |
| Convertible design                  | Can be used for ducted venting to the outside or recirculating ventilation where no external venting is possible             |  |
| White finish                        | Matte finish in classic white suits any kitchen space                                                                        |  |
| Easy conversion                     | Ships pre-set for recirculating mode but can be converted in a few simple steps                                              |  |
| Versatile top or rear exhaust       | Can be connected to 3 1/4" x 10" vertical or horizontal exterior venting or 7" round vertical (transition required for both) |  |
| Angled airflow                      | Vents are set at a slight upwards angle, ensuring smoke and odors won't be directed towards the user                         |  |
| Powerful ventilation                | Can operate at 300 CFM to ensure thorough ventilation of your cooking surface                                                |  |
| Durable 21 gauge steel construction | Powder-coated finish over steel that's 53% heavier gauge than most of the industry's under cabinet hoods                     |  |