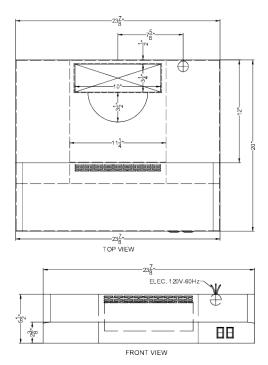

### **HC24WW Specifications:**

| Overview                      |                                                              |
|-------------------------------|--------------------------------------------------------------|
| Nominal Width                 | 24.0" (61 cm)                                                |
| Nominal Depth                 | 20.0" (51 cm)                                                |
| Nominal Height                | 6.0" (15 cm)                                                 |
| Height of Cabinet             | 5.5" (14 cm)                                                 |
| Width                         | 23.88" (61 cm)                                               |
| Depth                         | 20.0" (51 cm)                                                |
| Cabinet                       | White                                                        |
| US Electrical Safety          | UL                                                           |
| Canadian Electrical<br>Safety | ULC                                                          |
| Amps                          | 1.7                                                          |
| Voltage/Frequency             | 115 V AC/60 Hz                                               |
| Weight                        | 12.0 lbs. (5 kg)                                             |
| Parts & Labor<br>Warranty     | 1 Year                                                       |
| UPC                           | 761101087092                                                 |
| Range Hood                    |                                                              |
| Installation                  | Under Cabinet                                                |
| Venting                       | Convertible                                                  |
| Controls                      | Dial                                                         |
| Number of Fan<br>Speeds       | 2                                                            |
| Maximum Air<br>Movement       | 270.0 CFM                                                    |
| Sone Rating                   | 6                                                            |
| Duct Shape                    | 3"1/4" x 10" rectangular<br>or 6/7" round with<br>transition |