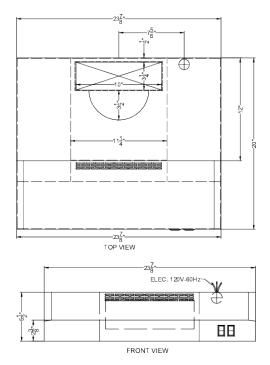

### **HC24BB Specifications:**

| Overview                      |                                                              |
|-------------------------------|--------------------------------------------------------------|
| Nominal Width                 | 24.0" (61 cm)                                                |
| Nominal Depth                 | 20.0" (51 cm)                                                |
| Nominal Height                | 6.0" (15 cm)                                                 |
| Height of Cabinet             | 5.5" (14 cm)                                                 |
| Width                         | 23.88" (61 cm)                                               |
| Depth                         | 20.0" (51 cm)                                                |
| Cabinet                       | Black                                                        |
| US Electrical Safety          | UL                                                           |
| Canadian Electrical<br>Safety | ULC                                                          |
| Amps                          | 1.7                                                          |
| Voltage/Frequency             | 115 V AC/60 Hz                                               |
| Weight                        | 12.0 lbs. (5 kg)                                             |
| Parts & Labor<br>Warranty     | 1 Year                                                       |
| UPC                           | 761101087078                                                 |
| Range Hood                    |                                                              |
| Installation                  | Under Cabinet                                                |
| Venting                       | Convertible                                                  |
| Controls                      | Dial                                                         |
| Number of Fan<br>Speeds       | 2                                                            |
| Maximum Air<br>Movement       | 270.0 CFM                                                    |
| Sone Rating                   | 6                                                            |
| Duct Shape                    | 3"1/4" x 10" rectangular<br>or 6/7" round with<br>transition |