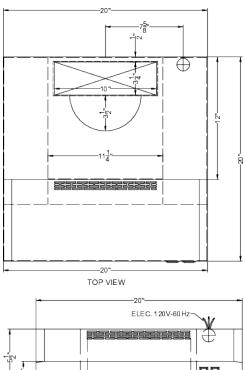

### **HC20WW Specifications:**

| Overview                      |                                                            |
|-------------------------------|------------------------------------------------------------|
| Nominal Width                 | 20.0" (51 cm)                                              |
| Nominal Depth                 | 20.0" (51 cm)                                              |
| Nominal Height                | 6.0" (15 cm)                                               |
| Height of Cabinet             | 5.5" (14 cm)                                               |
| Width                         | 20.0" (51 cm)                                              |
| Depth                         | 20.0" (51 cm)                                              |
| Cabinet                       | White                                                      |
| US Electrical Safety          | UL                                                         |
| Canadian Electrical<br>Safety | ULC                                                        |
| Amps                          | 1.7                                                        |
| Voltage/Frequency             | 115 V AC/60 Hz                                             |
| Weight                        | 11.0 lbs. (5 kg)                                           |
| Parts & Labor<br>Warranty     | 1 Year                                                     |
| UPC                           | 761101087061                                               |
| Range Hood                    |                                                            |
| Installation                  | Under Cabinet                                              |
| Venting                       | Convertible                                                |
| Controls                      | Dial                                                       |
| Number of Fan<br>Speeds       | 2                                                          |
| Maximum Air<br>Movement       | 270.0 CFM                                                  |
| Sone Rating                   | 6                                                          |
| Duct Shape                    | 3"1/4" x 10" rectangular<br>or 7" round with<br>transition |