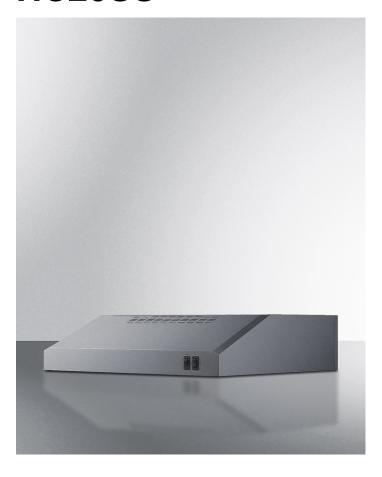

# **HC20SS**

5.5" x 20" x 20" (H x W x D)

20 inch wide under cabinet convertible range hood for ducted or ductless use in stainless steel, made in North America

#### **Highlights:**

20 inch wide pairs well with a variety of ranges and cooktops

Made in North America in a TAA designated country

Stainless steel construction for a professional look

#### **Product Features:**

| Under cabinet range hood            | Low profile design offers classic style to finish your kitchen                                                               |
|-------------------------------------|------------------------------------------------------------------------------------------------------------------------------|
| 20 inch width                       | Sized for use over 20 inch cooking surfaces (additional sizes available)                                                     |
| Convertible design                  | Can be used for ducted venting to the outside or recirculating ventilation where no external venting is possible             |
| Stainless steel finish              | Real stainless steel with a horizontal grain for a clean, professional look                                                  |
| Easy conversion                     | Ships pre-set for recirculating mode but can be converted in a few simple steps                                              |
| Versatile top or rear exhaust       | Can be connected to 3 1/4" x 10" vertical or horizontal exterior venting or 7" round vertical (transition required for both) |
| Powerful ventilation                | Can operate at 270 CFM to ensure thorough ventilation of your cooking surface                                                |
| Angled airflow                      | Vents are set at a slight upwards angle, ensuring smoke and odors won't be directed towards the user                         |
| Durable 21 gauge steel construction | Stainless steel exterior with a body that's 53% heavier gauge than most of the industry's under cabinet hoods                |