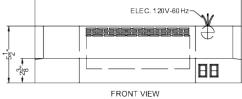

### **HC20SS Specifications:**

| 20.0" (51 cm)                           |
|-----------------------------------------|
| 20.0" (51 cm)                           |
| 6.0" (15 cm)                            |
| 5.5" (14 cm)                            |
| 20.0" (51 cm)                           |
| 20.0" (51 cm)                           |
| Stainless Steel                         |
| UL                                      |
| ULC                                     |
| 1.7                                     |
| 115 V AC/60 Hz                          |
| 11.0 lbs. (5 kg)                        |
| 1 Year                                  |
| 761101087054                            |
|                                         |
| Under Cabinet                           |
| Convertible                             |
| Dial                                    |
| 2                                       |
| 270.0 CFM                               |
| 6                                       |
| 3"1/4" x 10" rectangular<br>or 7" round |
|                                         |