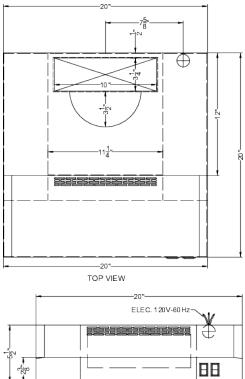

### **HC20SS Specifications:**

| 20.0" (51 cm)                           |
|-----------------------------------------|
| 20.0" (51 cm)                           |
| 6.0" (15 cm)                            |
| 5.5" (14 cm)                            |
| 20.0" (51 cm)                           |
| 20.0" (51 cm)                           |
| Stainless Steel                         |
| UL                                      |
| ULC                                     |
| 1.7                                     |
| 115 V AC/60 Hz                          |
| 11.0 lbs. (5 kg)                        |
| 1 Year                                  |
| 761101087054                            |
|                                         |
| Under Cabinet                           |
| Convertible                             |
| Dial                                    |
| 2                                       |
| 270.0 CFM                               |
| 6                                       |
| 3"1/4" x 10" rectangular<br>or 7" round |
|                                         |