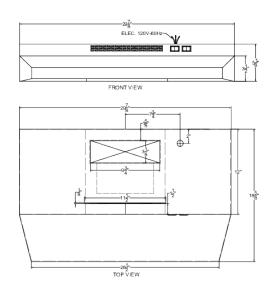

#### 5.13" x 29.88" x 18.63" (H x W x D)

30 inch wide under cabinet convertible range hood for ducted or ductless use in stainless steel

### H30RSS Specifications:

| Overview                      |                                                              |  |
|-------------------------------|--------------------------------------------------------------|--|
| Nominal Width                 | 30.0" (76 cm)                                                |  |
| Nominal Depth                 | 19.0" (48 cm)                                                |  |
| Nominal Height                | 6.0" (15 cm)                                                 |  |
| Height of Cabinet             | 5.13" (13 cm)                                                |  |
| Width                         | 29.88" (76 cm)                                               |  |
| Depth                         | 18.63" (47 cm)                                               |  |
| Cabinet                       | Stainless Steel                                              |  |
| US Electrical Safety          | ETL                                                          |  |
| Canadian Electrical<br>Safety | ETL-C                                                        |  |
| Voltage/Frequency             | 115 V AC/60 Hz                                               |  |
| Weight                        | 12.0 lbs. (5 kg)                                             |  |
| Parts & Labor<br>Warranty     | 1 Year                                                       |  |
| UPC                           | 761101085081                                                 |  |
| Range Hood                    |                                                              |  |
| Venting                       | Convertible                                                  |  |
| Controls                      | Dial                                                         |  |
| Light                         | Yes                                                          |  |
| Number of Lights              | 1                                                            |  |
| Light Type                    | Incandescent                                                 |  |
| Number of Fan<br>Speeds       | 2                                                            |  |
| Duct Shape                    | 3"1/4" x 10" rectangular<br>or 6/7" round with<br>transition |  |