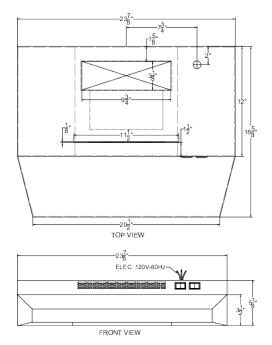

# H24RSS

5.13" x 23.88" x 18.63" (H x W x D)

24 inch wide under cabinet convertible range hood for ducted or ductless use in stainless steel

### **H24RSS Specifications:**

| Overview                      |                                                              |
|-------------------------------|--------------------------------------------------------------|
| Nominal Width                 | 24.0" (61 cm)                                                |
| Nominal Depth                 | 19.0" (48 cm)                                                |
| Nominal Height                | 6.0" (15 cm)                                                 |
| Height of Cabinet             | 5.13" (13 cm)                                                |
| Width                         | 23.88" (61 cm)                                               |
| Depth                         | 18.63" (47 cm)                                               |
| Cabinet                       | Stainless Steel                                              |
| US Electrical Safety          | ETL                                                          |
| Canadian Electrical<br>Safety | ETL-C                                                        |
| Voltage/Frequency             | 115 V AC/60 Hz                                               |
| Weight                        | 11.0 lbs. (5 kg)                                             |
| Parts & Labor<br>Warranty     | 1 Year                                                       |
| UPC                           | 761101085074                                                 |
| Range Hood                    |                                                              |
| Venting                       | Convertible                                                  |
| Controls                      | Dial                                                         |
| Light                         | Yes                                                          |
| Number of Lights              | 1                                                            |
| Light Type                    | Incandescent                                                 |
| Number of Fan<br>Speeds       | 2                                                            |
| Duct Shape                    | 3"1/4" x 10" rectangular<br>or 6/7" round with<br>transition |