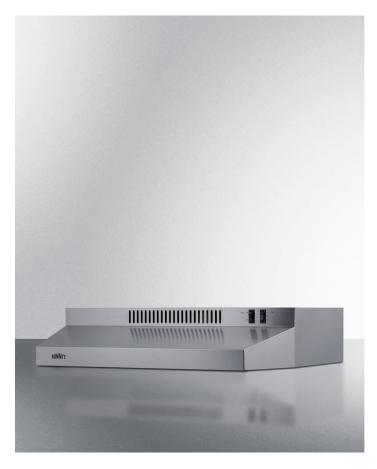

## SUMMIT

# H24RSS

5.13" x 23.88" x 18.63" (H x W x D)

24 inch wide under cabinet convertible range hood for ducted or ductless use in stainless steel

#### **Highlights:**

24 inch wide pairs well with a variety of ranges and cooktops

Stainless steel construction for elegant durability

Convertible from top or rear venting into non-vented recirculating mode