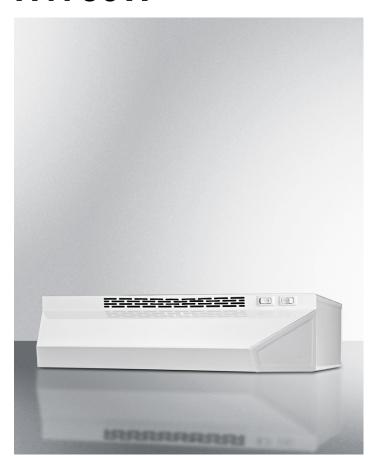

# H1730W

30 inch wide ductless range hood in white finish

### **Highlights:**

Designed for ductless (recirculating) operation

30" wide range hood to match 30" ranges

Features include two-speed fan, switchable light, and combination aluminum-charcoal filter

#### **Product Features:**

| Ductless range hood      | Use for recirculating operation                                                |  |
|--------------------------|--------------------------------------------------------------------------------|--|
| 30 inch width            | Designed to match 30 inch ranges; also available in 20, 24, and 36 inch widths |  |
| White finish             | Stainless steel and black range hoods also available in this size and series   |  |
| Aluminum-charcoal filter | Provides thorough filtering to reduce odors                                    |  |
| Light                    | Switchable light offers more convenience in your kitchen                       |  |
| Two-speed fan            | Variable speed for more venitlation options                                    |  |
| Made in the USA          | Solidly constructed for years of use                                           |  |
| More sizes available     | Additional sizes can be specially ordered (minimums apply)                     |  |