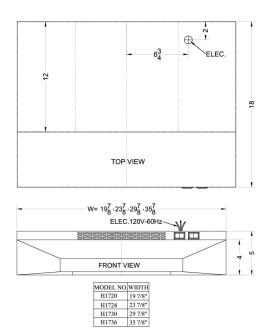

### **H1730W Specifications:**

| Overview               |                  |
|------------------------|------------------|
| Height of Cabinet      | 5.0" (13 cm)     |
| Width                  | 30.0" (76 cm)    |
| Depth                  | 18.0" (46 cm)    |
| Cabinet                | White            |
| Weight                 | 15.0 lbs. (7 kg) |
| Parts & Labor Warranty | 1 Year           |
| UPC                    | 761101000381     |