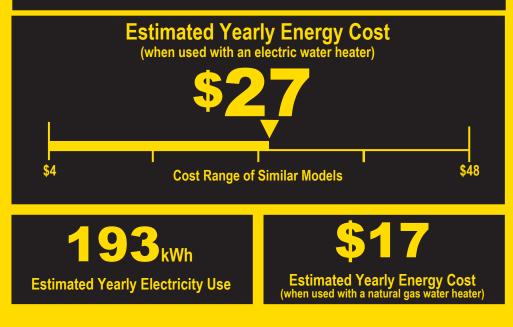

Federal law prohibits removal of this label before consumer purchase.

Clothes Washer Capacity Class: Standard

 $\mathbf{P}$ 

GE Appliances Models GTW525A\*W\*\*\* Capacity (tub volume): 4.3 cubic feet

Compare ONLY to other labels with yellow numbers. Labels with yellow numbers are based on the same test procedures.

- · Your cost will depend on your utility rates and use.
- · Cost range based only on standard capacity models.
- Estimated energy cost based on six wash loads a week and a national average electricity cost of 14 cents per kWh and natural gas cost of \$1.21 per therm.