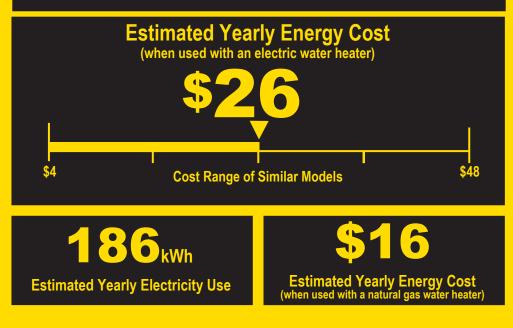

Federal law prohibits removal of this label before consumer purchase.

Clothes Washer Capacity Class: Standard

 $\mathbf{P}$ 

GE Appliances Models GTW480A\*W\*\*\* Capacity (tub volume): 4.6 cubic feet

Compare ONLY to other labels with yellow numbers. Labels with yellow numbers are based on the same test procedures.

- · Your cost will depend on your utility rates and use.
- · Cost range based only on standard capacity models.
- Estimated energy cost based on six wash loads a week and a national average electricity cost of 14 cents per kWh and natural gas cost of \$1.21 per therm.