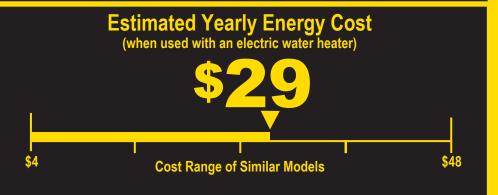

207 kWh

**Estimated Yearly Electricity Use** 

**\$19** 

Estimated Yearly Energy Cost (when used with a natural gas water heater)

- · Your cost will depend on your utility rates and use.
- · Cost range based only on standard capacity models.
- Estimated energy cost based on six wash loads a week and a national average electricity cost of 14 cents per kWh and natural gas cost of \$1.21 per therm.