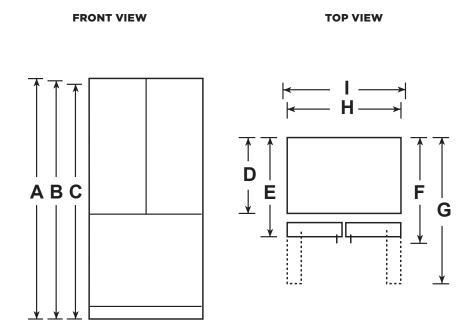

#### **DIMENSIONS AND INSTALLATION INFORMATION (IN INCHES)**

| OVERALL<br>DIMENSIONS | Height to top of door (in.) A                            | 69-7/8 |
|-----------------------|----------------------------------------------------------|--------|
|                       | Height to top of hinge (in.) <b>B</b>                    | 69-3/4 |
|                       | Height to top of case (in.) C                            | 68-5/8 |
|                       | Case depth without door (in.) <b>D</b>                   | 29-3/4 |
|                       | Case depth less door handle (in.) E                      | 34-1/8 |
|                       | Case depth with door handle (in.) <b>F</b>               | 36-5/8 |
|                       | Depth with fresh food door open 90° (in.) <b>G</b>       | 46-1/8 |
|                       | Width (in.) H                                            | 29-3/4 |
|                       | Width with door open $90^\circ$ inc. door handle (in.) I | 37-7/8 |
| AIR<br>CLEARANCES     | Each side (in.)                                          | 1/8    |
|                       | Top (in.)                                                | 1      |
|                       | Back (in.)                                               | 2      |