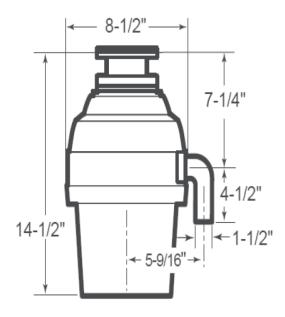

#### **Disposall® Food Waste Disposer Dimensions (in inches)**

| Inlet/Outlet Diameters          |       |
|---------------------------------|-------|
| Dishwasher inlet diameter (in.) | 1     |
| Drain outlet diameter (in.)     | 1-1/2 |