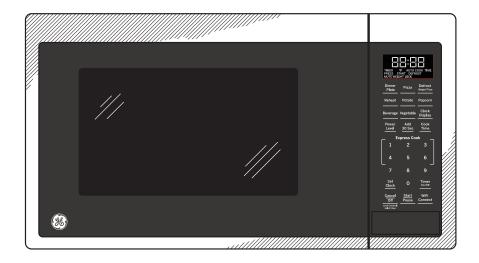

#### **FEATURES AND BENEFITS**

Air Fry – Cook healthier, crispier versions of your favorite foods in less time, thanks to an air fryer built into your microwave

Convection – Achieve crisp, golden brown results in this microwave oven with convection, which includes a special rack that allows air to circulate around foods for even heat distribution

Broil – When you have a microwave with a broiler right inside, you can achieve the same effect you do with grill racks, radiating heat to sear or caramelize any food to perfection

Preset Controls – Use microwave preset controls like Fries and Nuggets to make operation quick and easy, while ensuring precisely cooked results

1,050 watts & 1.0 cu. ft. – This 1,050-watt compact microwave offers the perfect balance of size and convenience, designed to fit perfectly in dorm rooms, offices and kitchens alike

Stainless Exterior – Stylish and easy to clean, you can't go wrong with a stainless steel microwave

Crisper Pan – Included with purchase, the stainless microwave crisper pan is specifically designed for use with Air Fry mode

Child Lock On/Off – Provides an added layer of peace of mind for modern households. (See product literature for instructions on how to turn Child Lock off)

Auto Defrost & Time Defrost – Simply enter the weight and type of food and the microwave will automatically set the optimal defrosting time and power level, or you can set your desired time

Model GCST10A1WSS - Stainless steel