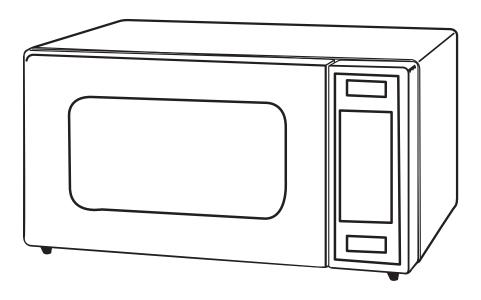

#### **DIMENSIONS AND INSTALLATION INFORMATION (IN INCHES)**

| EXTERIOR DIMENSIONS* (IN INCHES) |                             |
|----------------------------------|-----------------------------|
| HxWxD                            | 11-7/8" x 20-3/5" x 16-3/5" |

\*Height includes feet. Depth does not include handle Note: This unit designed to be placed on countertop.