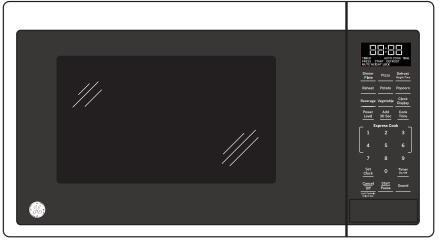

#### **FEATURES AND BENEFITS**

0.9 cu. ft. capacity - 900 Watts (IEC-705 test procedure)

Convenience cooking controls – Operating made quick and easy

Stainless steel - Both stylish and easy to clean

Child Lock On/Off – Provides an added layer of peace of mind for modern households.

Control lockout – Helps prevent accidental activation

Kitchen timer – Minute timer helps keep you on track

Model GCST09N1WWW - White

Model GCST09N1WBB - Black

Model GCST09N1WSS - Stainless steel