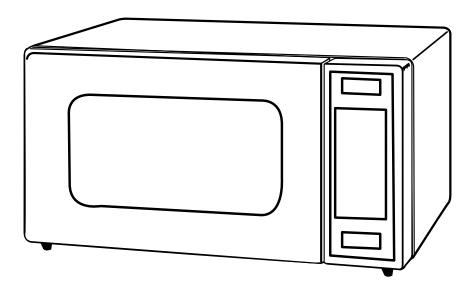

### GCST09N1WBB/WW/SS

GE® 0.9 Cu. Ft. Capacity Countertop Microwave Oven

#### **FEATURES AND BENEFITS**

0.9 cu. ft. capacity - 900 Watts (IEC-705 test procedure)

Convenience cooking controls – Operating made quick and easy

Stainless steel - Both stylish and easy to clean

Child Lock On/Off – Provides an added layer of peace of mind for modern households.

Control lockout – Helps prevent accidental activation

Kitchen timer – Minute timer helps keep you on track

Model GCST09N1WWW - White

Model GCST09N1WBB - Black

Model GCST09N1WSS - Stainless steel