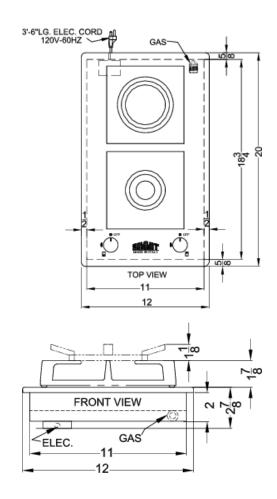

### **GCJ2SS Specifications:**

| Overview                                                                                                          |                                                                           |
|-------------------------------------------------------------------------------------------------------------------|---------------------------------------------------------------------------|
| Height of Cabinet                                                                                                 | 2.88" (7 cm)                                                              |
|                                                                                                                   |                                                                           |
| Width                                                                                                             | 12.0" (30 cm)                                                             |
| Depth                                                                                                             | 20.0" (51 cm)                                                             |
| Cabinet                                                                                                           | Stainless Steel                                                           |
| US Electrical Safety                                                                                              | ETL                                                                       |
| Canadian Electrical Safety                                                                                        | ETL-C                                                                     |
| Amps                                                                                                              | 1.0                                                                       |
| Voltage/Frequency                                                                                                 | 115 V AC/60 Hz                                                            |
| Weight                                                                                                            | 12.0 lbs. (5 kg)                                                          |
| Parts & Labor Warranty                                                                                            | 1 Year                                                                    |
| UPC                                                                                                               | 761101064284                                                              |
|                                                                                                                   |                                                                           |
| Gas Cooktop                                                                                                       |                                                                           |
| Gas Cooktop  Ignition                                                                                             | Electric                                                                  |
| •                                                                                                                 | Electric<br>Yes                                                           |
| Ignition                                                                                                          |                                                                           |
| Ignition LP Convertible                                                                                           | Yes                                                                       |
| Ignition  LP Convertible  Number of Burners                                                                       | Yes 2                                                                     |
| Ignition LP Convertible Number of Burners Controls                                                                | Yes<br>2<br>Dial                                                          |
| Ignition  LP Convertible  Number of Burners  Controls  Surface                                                    | Yes 2 Dial Stainless Steel                                                |
| Ignition LP Convertible Number of Burners Controls Surface Grate Material                                         | Yes 2 Dial Stainless Steel Cast iron                                      |
| Ignition LP Convertible Number of Burners Controls Surface Grate Material Cutout Width                            | Yes 2 Dial Stainless Steel Cast iron 11.25" (29 cm)                       |
| Ignition LP Convertible Number of Burners Controls Surface Grate Material Cutout Width Cutout Depth               | Yes 2 Dial Stainless Steel Cast iron 11.25" (29 cm) 19.0" (48 cm)         |
| Ignition LP Convertible Number of Burners Controls Surface Grate Material Cutout Width Cutout Depth Burner #1 BTU | Yes 2 Dial Stainless Steel Cast iron 11.25" (29 cm) 19.0" (48 cm) 10000.0 |