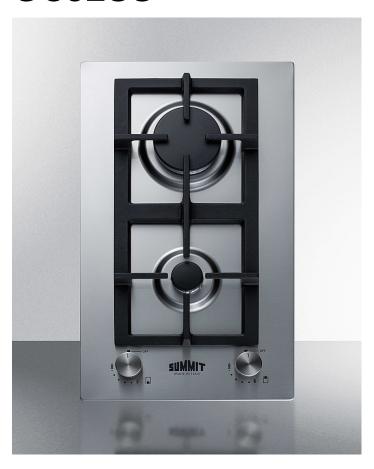

# GCJ2SS

2.88" x 12" x 20" (H x W x D)

2-burner gas cooktop made in Italy with sealed burners, multiple heating outputs, a 304 grade stainless steel surface, and continuous cast iron grate

#### **Highlights:**

2 sealed burners provide optimal heating options in a modern design

A continuous cast iron grate offers easy use of the two burners

304 grade stainless steel surface ensures durability and elegance

#### **Product Features:**

| Slim design                                  | Ideal for tiny homes, apartment kitchens, boats, yachts, and similar environments                                                                                   |
|----------------------------------------------|---------------------------------------------------------------------------------------------------------------------------------------------------------------------|
| 304 grade stainless steel surface            | Long-lasting durability in a sleek design                                                                                                                           |
| Sealed burners                               | Quality burners by Defendi with cast iron caps ensure lasting durability and easier cleanup                                                                         |
| Smooth edge design                           | Provides added safety and blends cleanly into countertops                                                                                                           |
| Push-to-turn knobs                           | Safety feature requires you to turn the knob to the "full-on" position before pushing down, waiting for the ignition, and adjusting to your preferred heating level |
| Designer knobs                               | Heavy duty brass and aluminum knobs in a round design and steel finish for a modern look                                                                            |
| Conversion kit included                      | Convert operation from natural gas to LP with the included kit                                                                                                      |
| Continuous cast iron grate in a matte finish | Solid cast iron construction to support heavy cookware, with a continuous design that makes it easy to move pots to a different burner                              |
| Rapid burner                                 | Top burner offers 10,000 BTU for cooking larger dishes                                                                                                              |