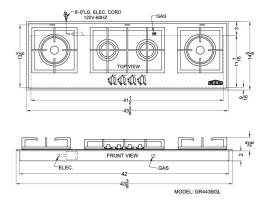

#### **Product Features:**

| Tempered glass surface                | Elite construction with modern elegance                                           |
|---------------------------------------|-----------------------------------------------------------------------------------|
| Sealed Sabaf® burners                 | Quality burners with cast iron tops ensure lasting durability and easier cleanup  |
| Range of power output                 | Includes two ultra 10,300 BTU and two 4,350 BTU burners to meet all cooking needs |
| Cast iron grates                      | Center grates are continuous for cooking ease                                     |
| Conversion kit included               | Unit is preset for natural gas but can be converted to LP with included kit       |
| Thermocouple flame failure protection | Automatically turns gas off after 12 seconds if flame is extinguished             |
| Designed for built-in installation    | Cutout dimensions: 2" H x 41 5/8" W x 13 1/2" D                                   |

### **GC443BGL Specifications:**

| Overview                   |                   |  |
|----------------------------|-------------------|--|
| Height of Cabinet          | 3.2" (8 cm)       |  |
| Width                      | 43.38" (110 cm)   |  |
| Depth                      | 14.63" (37 cm)    |  |
| Cabinet                    | Black             |  |
| US Electrical Safety       | ETL               |  |
| Canadian Electrical Safety | ETL-C             |  |
| Weight                     | 35.0 lbs. (16 kg) |  |
| Parts & Labor Warranty     | 1 Year            |  |
| UPC                        | 761101024011      |  |
| Gas Cooktop                |                   |  |
| Ignition                   | Spark             |  |
| LP Convertible             | Yes               |  |
| Number of Burners          | 4                 |  |
| Controls                   | Dial              |  |
| Surface                    | Glass             |  |
| Grate Material             | Cast Iron         |  |
| Cutout Height              | 2.0" (5 cm)       |  |
| Cutout Width               | 41.63" (106 cm)   |  |
| Cutout Depth               | 13.5" (34 cm)     |  |
| Burner #1 BTU              | 10300.0           |  |
| Burner #2 BTU              | 4350.0            |  |
| Burner #3 BTU              | 4350.0            |  |
| Burner #4 BTU              | 10300.0           |  |
| Power Cord Included        | Yes               |  |