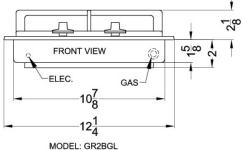

# GC2BGL

2" x 12.25" x 20.38" (H x W x D)

2-burner gas-on-glass cooktop with sealed burners and cast iron grates

#### **Product Features:**

| Sealed Sabaf® burners                  | Quality burners with cast iron tops ensure lasting durability and easier cleanup |
|----------------------------------------|----------------------------------------------------------------------------------|
| Range of power output                  | Includes one 8,350 BTU and one 3,400 BTU burner to meet all cooking needs        |
| Smooth EuroKera® black ceramic surface | Elite construction with modern elegance                                          |
| Continuous cast iron grates            | Solid grates make it easy to slide cookware to different burners                 |
| Thermocouple flame failure protection  | Automatically turns gas off after 12 seconds if flame is extinguished            |
| Conversion kit included                | Unit is preset for natural gas but can be converted to LP with included kit      |
| Designed for built-in installation     | Cutout dimensions: 2 1/2" H x 11" W x 18 7/8" D                                  |

### **GC2BGL Specifications:**

| Overview                                                                                                 |                                                                            |
|----------------------------------------------------------------------------------------------------------|----------------------------------------------------------------------------|
| Height of Cabinet                                                                                        | 2.0" (5 cm)                                                                |
| Width                                                                                                    | 12.25" (31 cm)                                                             |
| Depth                                                                                                    | 20.38" (52 cm)                                                             |
| Cabinet                                                                                                  | Black                                                                      |
| US Electrical Safety                                                                                     | ETL                                                                        |
| Canadian Electrical Safety                                                                               | ETL-C                                                                      |
| Voltage/Frequency                                                                                        | 115 V AC/60 Hz                                                             |
| Weight                                                                                                   | 15.0 lbs. (7 kg)                                                           |
| Parts & Labor Warranty                                                                                   | 1 Year                                                                     |
| UPC                                                                                                      | 761101023991                                                               |
| Gas Cooktop                                                                                              |                                                                            |
|                                                                                                          |                                                                            |
| Ignition                                                                                                 | Spark                                                                      |
| Ignition  LP Convertible                                                                                 | Spark<br>Yes                                                               |
|                                                                                                          | <u> </u>                                                                   |
| LP Convertible                                                                                           | Yes                                                                        |
| LP Convertible Number of Burners                                                                         | Yes 2                                                                      |
| LP Convertible  Number of Burners  Controls                                                              | Yes<br>2<br>Dial                                                           |
| LP Convertible  Number of Burners  Controls  Surface                                                     | Yes 2 Dial Glass                                                           |
| LP Convertible  Number of Burners  Controls  Surface  Grate Material                                     | Yes 2 Dial Glass Cast Iron                                                 |
| LP Convertible Number of Burners Controls Surface Grate Material Cutout Height                           | Yes 2 Dial Glass Cast Iron 2.5" (6 cm)                                     |
| LP Convertible Number of Burners Controls Surface Grate Material Cutout Height Cutout Width              | Yes 2 Dial Glass Cast Iron 2.5" (6 cm) 11.0" (28 cm)                       |
| LP Convertible Number of Burners Controls Surface Grate Material Cutout Height Cutout Width Cutout Depth | Yes  2  Dial  Glass  Cast Iron  2.5" (6 cm)  11.0" (28 cm)  18.88" (48 cm) |