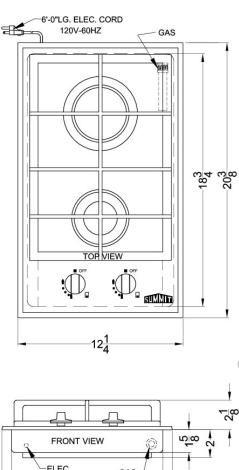

# GC2BGL

2" x 12.25" x 20.38" (H x W x D)

2-burner gas-on-glass cooktop with sealed burners and cast iron grates

#### **Product Features:**

| Sealed Sabaf® burners                  | Quality burners with cast iron tops ensure lasting durability and easier cleanup |
|----------------------------------------|----------------------------------------------------------------------------------|
| Range of power output                  | Includes one 8,350 BTU and one 3,400 BTU burner to meet all cooking needs        |
| Smooth EuroKera® black ceramic surface | Elite construction with modern elegance                                          |
| Continuous cast iron grates            | Solid grates make it easy to slide cookware to different burners                 |
| Thermocouple flame failure protection  | Automatically turns gas off after 12 seconds if flame is extinguished            |
| Conversion kit included                | Unit is preset for natural gas but can be converted to LP with included kit      |
| Designed for built-in installation     | Cutout dimensions: 2 1/2" H x 11" W x 18 7/8" D                                  |

### **GC2BGL Specifications:**

| Overview                                                                                                 |                                                                            |
|----------------------------------------------------------------------------------------------------------|----------------------------------------------------------------------------|
| Height of Cabinet                                                                                        | 2.0" (5 cm)                                                                |
| Width                                                                                                    | 12.25" (31 cm)                                                             |
| Depth                                                                                                    | 20.38" (52 cm)                                                             |
| Cabinet                                                                                                  | Black                                                                      |
| US Electrical Safety                                                                                     | ETL                                                                        |
| Canadian Electrical Safety                                                                               | ETL-C                                                                      |
| Voltage/Frequency                                                                                        | 115 V AC/60 Hz                                                             |
| Weight                                                                                                   | 15.0 lbs. (7 kg)                                                           |
| Parts & Labor Warranty                                                                                   | 1 Year                                                                     |
| UPC                                                                                                      | 761101023991                                                               |
| Gas Cooktop                                                                                              |                                                                            |
|                                                                                                          |                                                                            |
| Ignition                                                                                                 | Spark                                                                      |
| Ignition  LP Convertible                                                                                 | Spark<br>Yes                                                               |
|                                                                                                          | <u> </u>                                                                   |
| LP Convertible                                                                                           | Yes                                                                        |
| LP Convertible Number of Burners                                                                         | Yes 2                                                                      |
| LP Convertible  Number of Burners  Controls                                                              | Yes<br>2<br>Dial                                                           |
| LP Convertible  Number of Burners  Controls  Surface                                                     | Yes 2 Dial Glass                                                           |
| LP Convertible  Number of Burners  Controls  Surface  Grate Material                                     | Yes 2 Dial Glass Cast Iron                                                 |
| LP Convertible Number of Burners Controls Surface Grate Material Cutout Height                           | Yes 2 Dial Glass Cast Iron 2.5" (6 cm)                                     |
| LP Convertible Number of Burners Controls Surface Grate Material Cutout Height Cutout Width              | Yes 2 Dial Glass Cast Iron 2.5" (6 cm) 11.0" (28 cm)                       |
| LP Convertible Number of Burners Controls Surface Grate Material Cutout Height Cutout Width Cutout Depth | Yes  2  Dial  Glass  Cast Iron  2.5" (6 cm)  11.0" (28 cm)  18.88" (48 cm) |