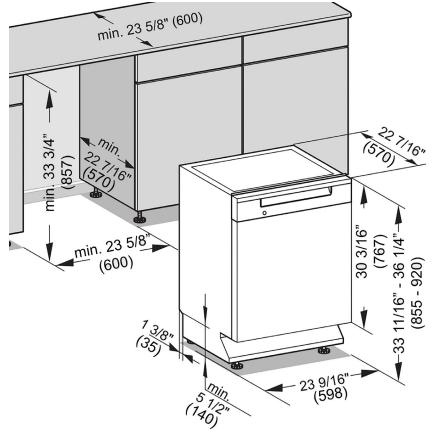

| SPECIFICATIONS                       |                                                                                                                                                                                                                                  |
|--------------------------------------|----------------------------------------------------------------------------------------------------------------------------------------------------------------------------------------------------------------------------------|
| Overall Unit Dimensions              | 23 <sup>9</sup> / <sub>16</sub> " (598 mm) W x<br>33 <sup>11</sup> / <sub>16</sub> " - 36 <sup>1</sup> / <sub>4</sub> " (855 -920 mm) H x<br>22 <sup>7</sup> / <sub>16</sub> " (570 mm) D<br>[Depth does not include door panel] |
| Niche                                |                                                                                                                                                                                                                                  |
| Minimum Cabinet Niche<br>Opening     | 23 <sup>5</sup> / <sub>8</sub> " (600 mm) W x<br>33 <sup>3</sup> / <sub>4</sub> " (857 mm) H x<br>22 <sup>7</sup> / <sub>16</sub> " (570 mm) D                                                                                   |
| Plumbing                             |                                                                                                                                                                                                                                  |
| Water Supply<br>Requirements         | <ul> <li>Cold or Hot (max 150°F/65°C)         water connection</li> <li>Male 3/8" compression fitting</li> <li>Water pressure range 7.25 psi (0.5 bar) and 145 psi (10 bar)</li> </ul>                                           |
| Water Connection Line (Supplied)     | Length: 5 ft (1.5 m)<br>Female 3/8" compression.                                                                                                                                                                                 |
| Drain Hose<br>(Supplied)             | Length: 5 ft (1.5 m)<br>7/8" (22 mm) internal diameter                                                                                                                                                                           |
| Electrical                           |                                                                                                                                                                                                                                  |
| Electrical Requirements              | 110V / 120V, 60Hz, 15 Amps                                                                                                                                                                                                       |
| Power Cord (Convertible to hardwire) | NEMA 5-15 plug, 5 ft (1.52 m)                                                                                                                                                                                                    |
| Shipping                             |                                                                                                                                                                                                                                  |
| Shipping Weight                      | 121 lbs (55 kg)                                                                                                                                                                                                                  |
| Shipping Dimensions                  | 27¹/₅" W x<br>38¹/₅" H x<br>26³/₅" D                                                                                                                                                                                             |

#### PRODUCT AND CUTOUT DIMENSIONS