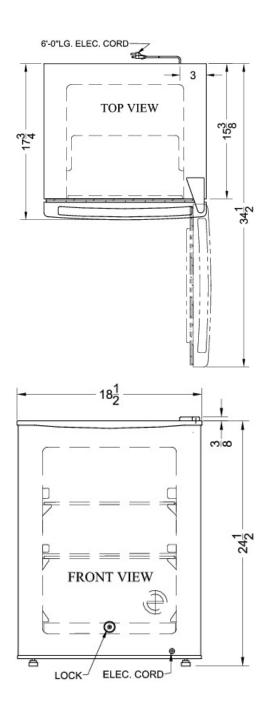

### **FS30L Specifications:**

| Overview                                                                                                                                                                       |                                                                                                     |
|--------------------------------------------------------------------------------------------------------------------------------------------------------------------------------|-----------------------------------------------------------------------------------------------------|
| Height of Cabinet                                                                                                                                                              | 24.5" (62 cm)                                                                                       |
| Height to Hinge Cap                                                                                                                                                            | 24.63" (63 cm)                                                                                      |
| Width                                                                                                                                                                          | 18.5" (47 cm)                                                                                       |
| Depth                                                                                                                                                                          | 17.75" (45 cm)                                                                                      |
| Depth with door at 90°                                                                                                                                                         | 34.5" (88 cm)                                                                                       |
| Capacity                                                                                                                                                                       | 1.8 cu.ft. (51 L)                                                                                   |
| Defrost Type                                                                                                                                                                   | Manual                                                                                              |
| Door                                                                                                                                                                           | White                                                                                               |
| Cabinet                                                                                                                                                                        | White                                                                                               |
| US Electrical Safety                                                                                                                                                           | ETL                                                                                                 |
| Canadian Electrical Safety                                                                                                                                                     | ETL-C                                                                                               |
| Amps                                                                                                                                                                           | 0.8                                                                                                 |
| Voltage/Frequency                                                                                                                                                              | 115 V AC/60 Hz                                                                                      |
| Weight                                                                                                                                                                         | 43.0 lbs. (20 kg)                                                                                   |
| Parts & Labor Warranty                                                                                                                                                         | 1 Year                                                                                              |
| Compressor Warranty                                                                                                                                                            | 5 Years                                                                                             |
| UPC                                                                                                                                                                            | 761101029207                                                                                        |
| Freezer                                                                                                                                                                        |                                                                                                     |
| Door Swing                                                                                                                                                                     | RHD                                                                                                 |
|                                                                                                                                                                                |                                                                                                     |
| Reversible                                                                                                                                                                     | Yes                                                                                                 |
| Reversible Interior Height                                                                                                                                                     | Yes<br>18.63" (47 cm)                                                                               |
|                                                                                                                                                                                |                                                                                                     |
| Interior Height                                                                                                                                                                | 18.63" (47 cm)                                                                                      |
| Interior Height Interior Width                                                                                                                                                 | 18.63" (47 cm)<br>13.38" (34 cm)                                                                    |
| Interior Height Interior Width Interior Depth                                                                                                                                  | 18.63" (47 cm)<br>13.38" (34 cm)<br>13.0" (33 cm)                                                   |
| Interior Height Interior Width Interior Depth Shelf Type                                                                                                                       | 18.63" (47 cm)<br>13.38" (34 cm)<br>13.0" (33 cm)<br>Wire                                           |
| Interior Height Interior Width Interior Depth Shelf Type Shelf Qty                                                                                                             | 18.63" (47 cm)<br>13.38" (34 cm)<br>13.0" (33 cm)<br>Wire                                           |
| Interior Height Interior Width Interior Depth Shelf Type Shelf Qty Thermostat Type                                                                                             | 18.63" (47 cm) 13.38" (34 cm) 13.0" (33 cm) Wire 2 Dial                                             |
| Interior Height Interior Width Interior Depth Shelf Type Shelf Qty Thermostat Type Refrigerant Type                                                                            | 18.63" (47 cm) 13.38" (34 cm) 13.0" (33 cm) Wire 2 Dial R600a                                       |
| Interior Height Interior Width Interior Depth Shelf Type Shelf Qty Thermostat Type Refrigerant Type Refrigerant Amount                                                         | 18.63" (47 cm) 13.38" (34 cm) 13.0" (33 cm) Wire 2 Dial R600a 0.8 oz.                               |
| Interior Height Interior Width Interior Depth Shelf Type Shelf Qty Thermostat Type Refrigerant Type Refrigerant Amount Level Legs                                              | 18.63" (47 cm) 13.38" (34 cm) 13.0" (33 cm) Wire 2 Dial R600a 0.8 oz.                               |
| Interior Height Interior Width Interior Depth Shelf Type Shelf Qty Thermostat Type Refrigerant Type Refrigerant Amount Level Legs Compressor Step Height                       | 18.63" (47 cm) 13.38" (34 cm) 13.0" (33 cm) Wire 2 Dial R600a 0.8 oz. 2 8.0" (20 cm)                |
| Interior Height Interior Width Interior Depth Shelf Type Shelf Qty Thermostat Type Refrigerant Type Refrigerant Amount Level Legs Compressor Step Height Compressor Step Width | 18.63" (47 cm) 13.38" (34 cm) 13.0" (33 cm) Wire 2 Dial R600a 0.8 oz. 2 8.0" (20 cm) 13.38" (34 cm) |