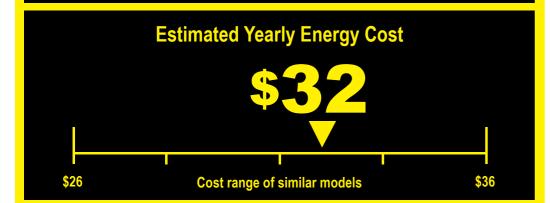

**Estimated Yearly Electricity Use** 

- Your cost will depend on your utility rates and use.
- Cost range based only on upright freezer models of similar capacity with manual defrost.
- Estimated energy cost based on a national average electricity cost of 12 cents per kWh.