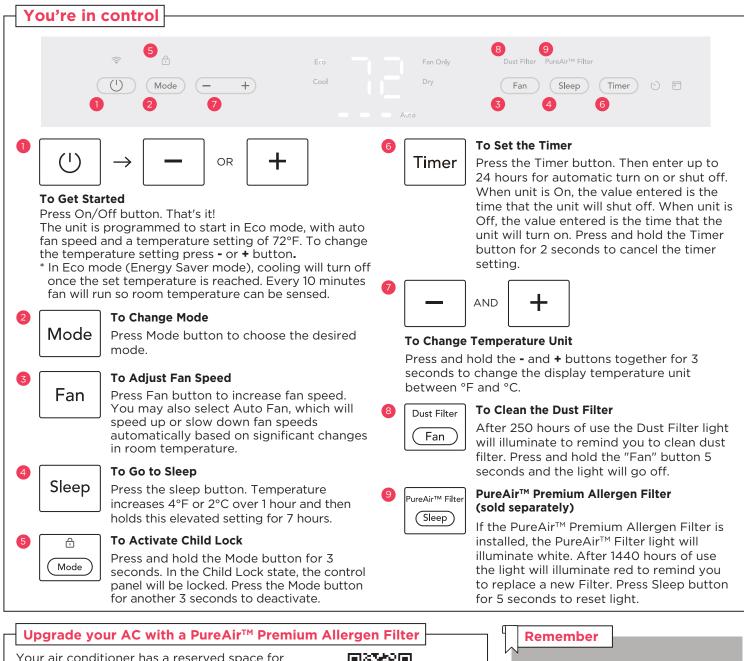

## FRIGIDAIRE

Getting started with your

# room air conditioner

# Before you start Only install unit according to the supplied Installation Instructions. When plugging unit in, always press the RESET button on the Current Device.

Your air conditioner has a reserved space for PureAir<sup>™</sup> Premium Allergen Filter (sold separately). Enjoy fresher room air with the PureAir<sup>™</sup> Filter that captures household dust, dust mite debris, pet hair, dander, smoke, and other fine particles.

Your Use & Care Guide has complete descriptions of all these features and more. Please read it carefully and keep in a safe place.