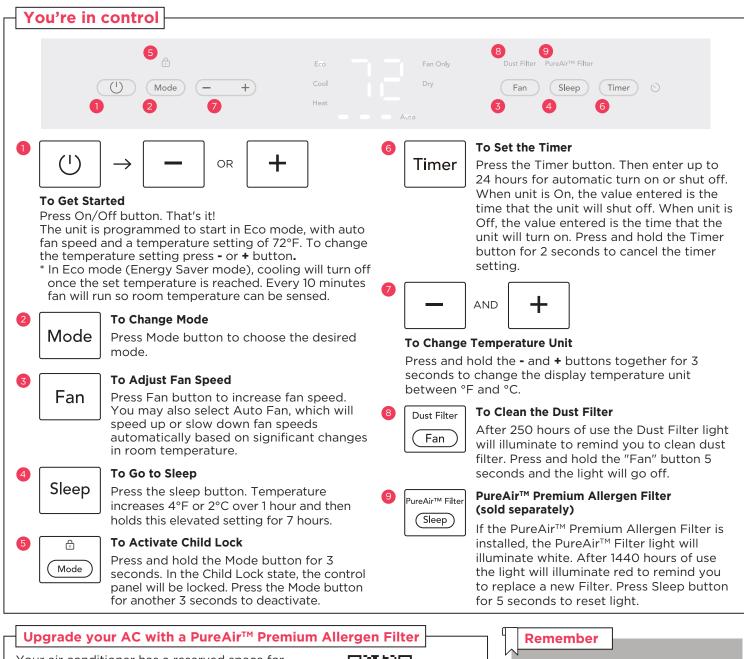

## FRIGIDAIRE

Getting started with your

# room air conditioner

#### Before you start

Only install unit according to the supplied Installation Instructions. When plugging unit in, always press the RESET button on the Current Device.

Your air conditioner has a reserved space for PureAir<sup>™</sup> Premium Allergen Filter (sold separately). Enjoy fresher room air with the PureAir<sup>™</sup> Filter that captures household dust, dust mite debris, pet hair, dander, smoke, and other fine particles.

Your Use & Care Guide has complete descriptions of all these features and more. Please read it carefully and keep in a safe place.