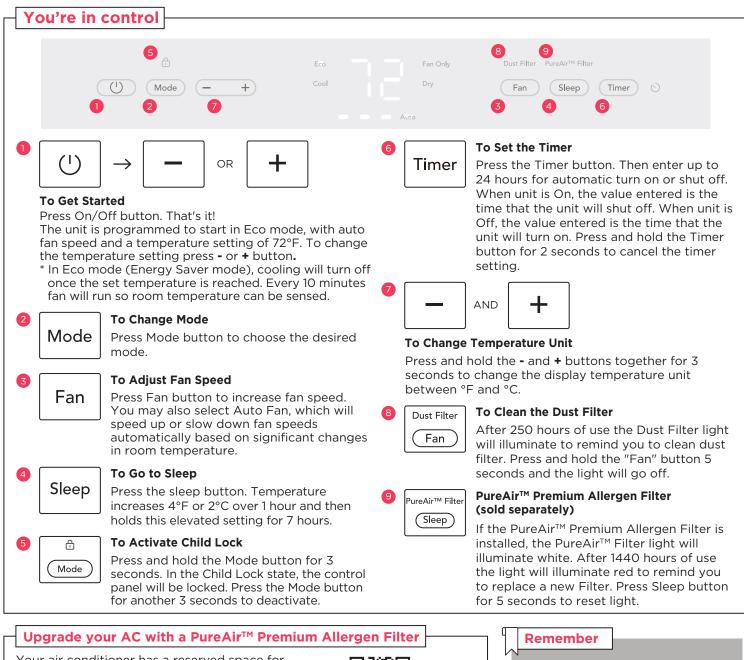

#### Before you start

Only install unit according to the supplied Installation Instructions. When plugging unit in, always press the RESET button on the Current Device.

Your air conditioner has a reserved space for PureAir<sup>™</sup> Premium Allergen Filter (sold separately). Enjoy fresher room air with the PureAir<sup>™</sup> Filter that captures household dust, dust mite debris, pet hair, dander, smoke, and other fine particles.

Your Use & Care Guide has complete descriptions of all these features and more. Please read it carefully and keep in a safe place.