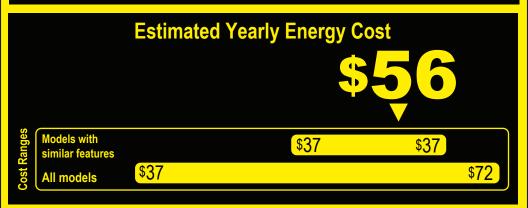

## Compare ONLY to other labels with yellow numbers. Labels with yellow numbers are based on the same test procedures.

- Your cost will depend on your utility rates and use.
- Both cost ranges based on models of similar size capacity.
- Models with similar features have automatic defrost, side-mounted freezer and no through the door ice.
- Estimated energy cost based on a national average electricity cost of 12 cents per kWh.