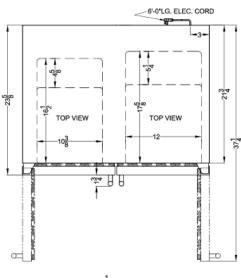

#### 34" x 29.5" x 23.63" (H x W x D)

Frost-free side-by-side refrigerator-freezer for built-in or freestanding use in black finish with locks, stainless steel handles, door storage, and digital controls

### FFRF3070B Specifications:

| Overview                                                                                                                                                                                                                                                                                                                                                                                   |                                                                                                                                   |
|--------------------------------------------------------------------------------------------------------------------------------------------------------------------------------------------------------------------------------------------------------------------------------------------------------------------------------------------------------------------------------------------|-----------------------------------------------------------------------------------------------------------------------------------|
| Height of Cabinet                                                                                                                                                                                                                                                                                                                                                                          | 34.0" (86 cm)                                                                                                                     |
| Width                                                                                                                                                                                                                                                                                                                                                                                      | 29.5" (75 cm)                                                                                                                     |
| Depth                                                                                                                                                                                                                                                                                                                                                                                      | 23.63" (60 cm)                                                                                                                    |
| Depth with Handle                                                                                                                                                                                                                                                                                                                                                                          | 25.38" (64 cm)                                                                                                                    |
| Depth with door at 90°                                                                                                                                                                                                                                                                                                                                                                     | 37.25" (95 cm)                                                                                                                    |
| Capacity                                                                                                                                                                                                                                                                                                                                                                                   | 5.4 cu.ft. (153 L)                                                                                                                |
| Defrost Type                                                                                                                                                                                                                                                                                                                                                                               | Frost-Free                                                                                                                        |
| Door                                                                                                                                                                                                                                                                                                                                                                                       | Black                                                                                                                             |
| Cabinet                                                                                                                                                                                                                                                                                                                                                                                    | Black                                                                                                                             |
| US Electrical Safety                                                                                                                                                                                                                                                                                                                                                                       | ETL                                                                                                                               |
| Canadian Electrical Safety                                                                                                                                                                                                                                                                                                                                                                 | ETL-C                                                                                                                             |
| Energy Usage/Year                                                                                                                                                                                                                                                                                                                                                                          | 490.0kWh/year                                                                                                                     |
| Amps                                                                                                                                                                                                                                                                                                                                                                                       | 1.5                                                                                                                               |
| Voltage/Frequency                                                                                                                                                                                                                                                                                                                                                                          | 115 V AC/60 Hz                                                                                                                    |
| Weight                                                                                                                                                                                                                                                                                                                                                                                     | 115.0 lbs. (52<br>kg)                                                                                                             |
| Parts & Labor Warranty                                                                                                                                                                                                                                                                                                                                                                     | 1 Year                                                                                                                            |
| Compressor Warranty                                                                                                                                                                                                                                                                                                                                                                        | 5 Years                                                                                                                           |
| UPC                                                                                                                                                                                                                                                                                                                                                                                        | 761101050409                                                                                                                      |
|                                                                                                                                                                                                                                                                                                                                                                                            |                                                                                                                                   |
| Refrigerator-Freezer                                                                                                                                                                                                                                                                                                                                                                       |                                                                                                                                   |
| Refrigerator-Freezer Door Swing                                                                                                                                                                                                                                                                                                                                                            | French                                                                                                                            |
|                                                                                                                                                                                                                                                                                                                                                                                            | French<br>Yes                                                                                                                     |
| Door Swing                                                                                                                                                                                                                                                                                                                                                                                 |                                                                                                                                   |
| Door Swing<br>Adjustable Shelves                                                                                                                                                                                                                                                                                                                                                           | Yes                                                                                                                               |
| Door Swing<br>Adjustable Shelves<br>Interior Light<br>Refrigerator - Interior                                                                                                                                                                                                                                                                                                              | Yes<br>Yes                                                                                                                        |
| Door Swing<br>Adjustable Shelves<br>Interior Light<br>Refrigerator - Interior<br>Height<br>Refrigerator - Interior                                                                                                                                                                                                                                                                         | Yes<br>Yes<br>26.63" (68 cm)                                                                                                      |
| Door Swing<br>Adjustable Shelves<br>Interior Light<br>Refrigerator - Interior<br>Height<br>Refrigerator - Interior<br>Width<br>Refrigerator - Interior                                                                                                                                                                                                                                     | Yes<br>Yes<br>26.63" (68 cm)<br>12.0" (30 cm)                                                                                     |
| Door Swing<br>Adjustable Shelves<br>Interior Light<br>Refrigerator - Interior<br>Height<br>Refrigerator - Interior<br>Width<br>Refrigerator - Interior<br>Depth                                                                                                                                                                                                                            | Yes<br>Yes<br>26.63" (68 cm)<br>12.0" (30 cm)<br>17.63" (45 cm)                                                                   |
| Door Swing<br>Adjustable Shelves<br>Interior Light<br>Refrigerator - Interior<br>Height<br>Refrigerator - Interior<br>Width<br>Refrigerator - Interior<br>Depth<br>Refrigerator - Capacity                                                                                                                                                                                                 | Yes<br>Yes<br>26.63" (68 cm)<br>12.0" (30 cm)<br>17.63" (45 cm)<br>3.0 cu.ft                                                      |
| Door Swing<br>Adjustable Shelves<br>Interior Light<br>Refrigerator - Interior<br>Height<br>Refrigerator - Interior<br>Width<br>Refrigerator - Interior<br>Depth<br>Refrigerator - Capacity<br>Refrigerator - Shelf Type                                                                                                                                                                    | Yes<br>Yes<br>26.63" (68 cm)<br>12.0" (30 cm)<br>17.63" (45 cm)<br>3.0 cu.ft<br>Glass                                             |
| Door Swing<br>Adjustable Shelves<br>Interior Light<br>Refrigerator - Interior<br>Height<br>Refrigerator - Interior<br>Width<br>Refrigerator - Interior<br>Depth<br>Refrigerator - Capacity<br>Refrigerator - Shelf Type<br>Refrigerator - Shelf Qty<br>Refrigerator - Full Door                                                                                                            | Yes<br>Yes<br>26.63" (68 cm)<br>12.0" (30 cm)<br>17.63" (45 cm)<br>3.0 cu.ft<br>Glass<br>3                                        |
| Door Swing<br>Adjustable Shelves<br>Interior Light<br>Refrigerator - Interior<br>Height<br>Refrigerator - Interior<br>Width<br>Refrigerator - Interior<br>Depth<br>Refrigerator - Capacity<br>Refrigerator - Shelf Type<br>Refrigerator - Shelf Qty<br>Refrigerator - Full Door<br>Shelves<br>Refrigerator - Temperature                                                                   | Yes<br>Yes<br>26.63" (68 cm)<br>12.0" (30 cm)<br>17.63" (45 cm)<br>3.0 cu.ft<br>Glass<br>3<br>2                                   |
| Door Swing<br>Adjustable Shelves<br>Interior Light<br>Refrigerator - Interior<br>Height<br>Refrigerator - Interior<br>Width<br>Refrigerator - Interior<br>Depth<br>Refrigerator - Capacity<br>Refrigerator - Shelf Type<br>Refrigerator - Shelf Qty<br>Refrigerator - Full Door<br>Shelves<br>Refrigerator - Temperature<br>Range                                                          | Yes<br>Yes<br>26.63" (68 cm)<br>12.0" (30 cm)<br>17.63" (45 cm)<br>3.0 cu.ft<br>Glass<br>3<br>2<br>36°F to 43°F                   |
| Door Swing<br>Adjustable Shelves<br>Interior Light<br>Refrigerator - Interior<br>Height<br>Refrigerator - Interior<br>Width<br>Refrigerator - Interior<br>Depth<br>Refrigerator - Capacity<br>Refrigerator - Shelf Type<br>Refrigerator - Shelf Qty<br>Refrigerator - Shelf Qty<br>Refrigerator - Full Door<br>Shelves<br>Refrigerator - Temperature<br>Range<br>Freezer - Interior Height | Yes<br>Yes<br>26.63" (68 cm)<br>12.0" (30 cm)<br>17.63" (45 cm)<br>3.0 cu.ft<br>Glass<br>3<br>2<br>36°F to 43°F<br>25.38" (64 cm) |