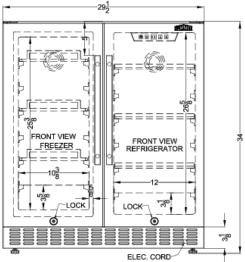

#### 34" x 29.5" x 23.63" (H x W x D)

Frost-free side-by-side refrigerator-freezer for built-in or freestanding use in black finish with locks, stainless steel handles, door storage, and digital controls

### FFRF3070B Specifications:

| Overview                                                                                                                                                                                                                                                                                                                                                                                   |                                                                                                                                   |
|--------------------------------------------------------------------------------------------------------------------------------------------------------------------------------------------------------------------------------------------------------------------------------------------------------------------------------------------------------------------------------------------|-----------------------------------------------------------------------------------------------------------------------------------|
| Height of Cabinet                                                                                                                                                                                                                                                                                                                                                                          | 34.0" (86 cm)                                                                                                                     |
| Width                                                                                                                                                                                                                                                                                                                                                                                      | 29.5" (75 cm)                                                                                                                     |
| Depth                                                                                                                                                                                                                                                                                                                                                                                      | 23.63" (60 cm)                                                                                                                    |
| Depth with Handle                                                                                                                                                                                                                                                                                                                                                                          | 25.38" (64 cm)                                                                                                                    |
| Depth with door at 90°                                                                                                                                                                                                                                                                                                                                                                     | 37.25" (95 cm)                                                                                                                    |
| Capacity                                                                                                                                                                                                                                                                                                                                                                                   | 5.4 cu.ft. (153 L)                                                                                                                |
| Defrost Type                                                                                                                                                                                                                                                                                                                                                                               | Frost-Free                                                                                                                        |
| Door                                                                                                                                                                                                                                                                                                                                                                                       | Black                                                                                                                             |
| Cabinet                                                                                                                                                                                                                                                                                                                                                                                    | Black                                                                                                                             |
| US Electrical Safety                                                                                                                                                                                                                                                                                                                                                                       | ETL                                                                                                                               |
| Canadian Electrical Safety                                                                                                                                                                                                                                                                                                                                                                 | ETL-C                                                                                                                             |
| Energy Usage/Year                                                                                                                                                                                                                                                                                                                                                                          | 490.0kWh/year                                                                                                                     |
| Amps                                                                                                                                                                                                                                                                                                                                                                                       | 1.5                                                                                                                               |
| Voltage/Frequency                                                                                                                                                                                                                                                                                                                                                                          | 115 V AC/60 Hz                                                                                                                    |
| Weight                                                                                                                                                                                                                                                                                                                                                                                     | 115.0 lbs. (52<br>kg)                                                                                                             |
| Parts & Labor Warranty                                                                                                                                                                                                                                                                                                                                                                     | 1 Year                                                                                                                            |
| Compressor Warranty                                                                                                                                                                                                                                                                                                                                                                        | 5 Years                                                                                                                           |
| UPC                                                                                                                                                                                                                                                                                                                                                                                        | 761101050409                                                                                                                      |
|                                                                                                                                                                                                                                                                                                                                                                                            |                                                                                                                                   |
| Refrigerator-Freezer                                                                                                                                                                                                                                                                                                                                                                       |                                                                                                                                   |
| Refrigerator-Freezer Door Swing                                                                                                                                                                                                                                                                                                                                                            | French                                                                                                                            |
|                                                                                                                                                                                                                                                                                                                                                                                            | French<br>Yes                                                                                                                     |
| Door Swing                                                                                                                                                                                                                                                                                                                                                                                 |                                                                                                                                   |
| Door Swing<br>Adjustable Shelves                                                                                                                                                                                                                                                                                                                                                           | Yes                                                                                                                               |
| Door Swing<br>Adjustable Shelves<br>Interior Light<br>Refrigerator - Interior                                                                                                                                                                                                                                                                                                              | Yes<br>Yes                                                                                                                        |
| Door Swing<br>Adjustable Shelves<br>Interior Light<br>Refrigerator - Interior<br>Height<br>Refrigerator - Interior                                                                                                                                                                                                                                                                         | Yes<br>Yes<br>26.63" (68 cm)                                                                                                      |
| Door Swing<br>Adjustable Shelves<br>Interior Light<br>Refrigerator - Interior<br>Height<br>Refrigerator - Interior<br>Width<br>Refrigerator - Interior                                                                                                                                                                                                                                     | Yes<br>Yes<br>26.63" (68 cm)<br>12.0" (30 cm)                                                                                     |
| Door Swing<br>Adjustable Shelves<br>Interior Light<br>Refrigerator - Interior<br>Height<br>Refrigerator - Interior<br>Width<br>Refrigerator - Interior<br>Depth                                                                                                                                                                                                                            | Yes<br>Yes<br>26.63" (68 cm)<br>12.0" (30 cm)<br>17.63" (45 cm)                                                                   |
| Door Swing<br>Adjustable Shelves<br>Interior Light<br>Refrigerator - Interior<br>Height<br>Refrigerator - Interior<br>Width<br>Refrigerator - Interior<br>Depth<br>Refrigerator - Capacity                                                                                                                                                                                                 | Yes<br>Yes<br>26.63" (68 cm)<br>12.0" (30 cm)<br>17.63" (45 cm)<br>3.0 cu.ft                                                      |
| Door Swing<br>Adjustable Shelves<br>Interior Light<br>Refrigerator - Interior<br>Height<br>Refrigerator - Interior<br>Width<br>Refrigerator - Interior<br>Depth<br>Refrigerator - Capacity<br>Refrigerator - Shelf Type                                                                                                                                                                    | Yes<br>Yes<br>26.63" (68 cm)<br>12.0" (30 cm)<br>17.63" (45 cm)<br>3.0 cu.ft<br>Glass                                             |
| Door Swing<br>Adjustable Shelves<br>Interior Light<br>Refrigerator - Interior<br>Height<br>Refrigerator - Interior<br>Width<br>Refrigerator - Interior<br>Depth<br>Refrigerator - Capacity<br>Refrigerator - Shelf Type<br>Refrigerator - Shelf Qty<br>Refrigerator - Full Door                                                                                                            | Yes<br>Yes<br>26.63" (68 cm)<br>12.0" (30 cm)<br>17.63" (45 cm)<br>3.0 cu.ft<br>Glass<br>3                                        |
| Door Swing<br>Adjustable Shelves<br>Interior Light<br>Refrigerator - Interior<br>Height<br>Refrigerator - Interior<br>Width<br>Refrigerator - Interior<br>Depth<br>Refrigerator - Capacity<br>Refrigerator - Shelf Type<br>Refrigerator - Shelf Qty<br>Refrigerator - Full Door<br>Shelves<br>Refrigerator - Temperature                                                                   | Yes<br>Yes<br>26.63" (68 cm)<br>12.0" (30 cm)<br>17.63" (45 cm)<br>3.0 cu.ft<br>Glass<br>3<br>2                                   |
| Door Swing<br>Adjustable Shelves<br>Interior Light<br>Refrigerator - Interior<br>Height<br>Refrigerator - Interior<br>Width<br>Refrigerator - Interior<br>Depth<br>Refrigerator - Capacity<br>Refrigerator - Shelf Type<br>Refrigerator - Shelf Qty<br>Refrigerator - Full Door<br>Shelves<br>Refrigerator - Temperature<br>Range                                                          | Yes<br>Yes<br>26.63" (68 cm)<br>12.0" (30 cm)<br>17.63" (45 cm)<br>3.0 cu.ft<br>Glass<br>3<br>2<br>36°F to 43°F                   |
| Door Swing<br>Adjustable Shelves<br>Interior Light<br>Refrigerator - Interior<br>Height<br>Refrigerator - Interior<br>Width<br>Refrigerator - Interior<br>Depth<br>Refrigerator - Capacity<br>Refrigerator - Shelf Type<br>Refrigerator - Shelf Qty<br>Refrigerator - Shelf Qty<br>Refrigerator - Full Door<br>Shelves<br>Refrigerator - Temperature<br>Range<br>Freezer - Interior Height | Yes<br>Yes<br>26.63" (68 cm)<br>12.0" (30 cm)<br>17.63" (45 cm)<br>3.0 cu.ft<br>Glass<br>3<br>2<br>36°F to 43°F<br>25.38" (64 cm) |