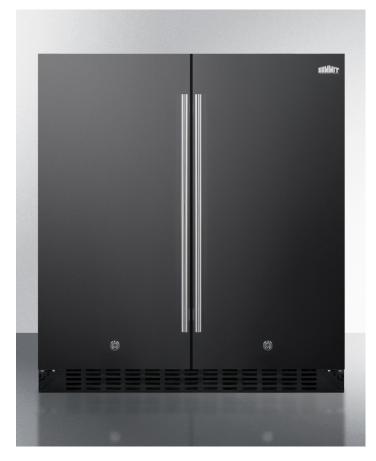

# **FFRF3070B**

#### 34" x 29.5" x 23.63" (H x W x D)

Frost-free side-by-side refrigerator-freezer for built-in or freestanding use in black finish with locks, stainless steel handles, door storage, and digital controls

#### **Highlights:**

Unique space & energy-saving design features a full refrigerator and freezer compartment with single compressor operation

Flexible design allows built-in or freestanding use in 30" wide spaces

#### **Product Features:**

| Built-in capable        | Front-breathing system allows the unit to be used built-in                                                                                                                  |  |
|-------------------------|-----------------------------------------------------------------------------------------------------------------------------------------------------------------------------|--|
| All-in-one design       | Separate refrigerator and freezer sections with single compressor operation                                                                                                 |  |
| Frost-free operation    | No-frost operation ensures reduced maintenance in both the refrigerator and freezer compartments                                                                            |  |
| Factory-installed locks | Keyed locks for each section offer added security                                                                                                                           |  |
| Pro style handles       | Stainless steel handles offer an attractive finish for the appliance                                                                                                        |  |
| Digital thermostat      | Refrigerator section includes a digital control panel to manage each compartment's temperature for added convenience, with a readout in Celsius or Fahrenheit               |  |
| LED lighting            | Interior LED lighting in both sections offers an attractive and energy efficient presentation                                                                               |  |
| Sabbath mode            | Setting allows you to disable the digital displays, lights, and alarms for religious observance                                                                             |  |
| Adjustable shelves      | Refrigerator section includes spill-proof glass shelves for easier cleaning, while the freezer includes three adjustable wire shelves to ensure proper cold air circulation |  |