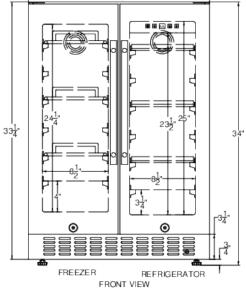

### FFRF24SS Specifications:

| Height of Cabinet34.0" (86 cm)Width23.38" (59 cm)Depth23.63" (60 cm)Depth with Handle25.38" (64 cm)Depth with door at 90°33.88" (86 cm)Capacity3.78 cu.ft. (107<br>L)Defrost TypeFrost-FreeDoorStainless SteelCabinetBlackUS Electrical SafetyETL-CEnergy Usage/Year405.0kWh/yearAmps1.5Voltage/Frequency115 V AC/60 HzWeight115.0 lbs. (52<br>kg)Parts & Labor Warranty1 YearCompressor Warranty5 YearsUPC761101079547Refrigerator-Freezer23.5" (60 cm)Door SwingFrenchAdjustable ShelvesYesRefrigerator - Interior<br>Height23.5" (60 cm)Refrigerator - Shelf TypeGlassRefrigerator - Shelf TypeGlassRefrigerator - Shelf Qty3Refrigerator - Temperature<br>Range36°F to 43°FFreezer - Interior Height24.25" (62 cm)Freezer - Interior Depth16.5" (42 cm)Freezer - Interior Depth61.5" (42 cm)Freezer - Shelf Qty3                                                                                                                                                                  | Overview                   |                 |
|---------------------------------------------------------------------------------------------------------------------------------------------------------------------------------------------------------------------------------------------------------------------------------------------------------------------------------------------------------------------------------------------------------------------------------------------------------------------------------------------------------------------------------------------------------------------------------------------------------------------------------------------------------------------------------------------------------------------------------------------------------------------------------------------------------------------------------------------------------------------------------------------------------------------------------------------------------------------------------------|----------------------------|-----------------|
| Depth23.63" (60 cm)Depth with Handle25.38" (64 cm)Depth with door at 90°33.88" (86 cm)Capacity3.78 cu.ft. (107L)L)Defrost TypeFrost-FreeDoorStainless SteelCabinetBlackUS Electrical SafetyETL-CEnergy Usage/Year405.0kWh/yearAmps1.5Voltage/Frequency115 V AC/60 HzWeight115.0 lbs. (52kg)Parts & Labor Warranty1 YearCompressor Warranty5 YearsUPC761101079547Refrigerator-FreezerDoor SwingDoor SwingFrenchAdjustable ShelvesYesInterior LightYesRefrigerator - Interior23.5" (60 cm)Height17.63" (45 cm)DepthRefrigerator - Shelf TypeGlassRefrigerator - Shelf TypeGlassRefrigerator - Shelf TypeRefrigerator - Interior Width8.5" (22 cm)Width24.25" (62 cm)Freezer - Interior Width8.5" (22 cm)Freezer - Interior Width8.5" (22 cm)Freezer - Interior Depth16.5" (42 cm)Freezer - Interior Width8.5" (22 cm)Freezer - Interior Depth16.5" (42 cm)Freezer - Interior Depth16.5" (42 cm)Freezer - Interior Width8.5" (22 cm)Freezer - Shelf TypeWire                             | Height of Cabinet          | 34.0" (86 cm)   |
| Depth with Handle25.38" (64 cm)Depth with door at 90°33.88" (86 cm)Capacity3.78 cu.ft. (107<br>L)Defrost TypeFrost-FreeDoorStainless SteelCabinetBlackUS Electrical SafetyETLCanadian Electrical SafetyETL-CEnergy Usage/Year405.0kWh/yearAmps1.5Voltage/Frequency115 V AC/60 HzWeight115.0 lbs. (52Weight115.0 lbs. (52UPC761101079547Refrigerator-FreezerDoor SwingDoor SwingFrenchAdjustable ShelvesYesInterior LightYesRefrigerator - Interior<br>Width8.5" (22 cm)Width17.63" (45 cm)Depth36°F to 43°FRefrigerator - Shelf TypeGlassRefrigerator - Shelf Type36°F to 43°FRefrigerator - Interior Width8.5" (22 cm)Freezer - Interior Width8.5" (22 cm)Freezer - Interior Depth16.5" (42 cm)Freezer - Interior Width8.5" (22 cm)Freezer - Interior Depth16.5" (42 cm)Freezer - Interior Depth16.5" (42 cm)Freezer - Shelf TypeWire                                                                                                                                                | Width                      | 23.38" (59 cm)  |
| Depth with door at 90°33.88" (86 cm)Capacity3.78 cu.ft. (107<br>L)Defrost TypeFrost-FreeDoorStainless SteelCabinetBlackUS Electrical SafetyETLCanadian Electrical SafetyETL-CEnergy Usage/Year405.0kWh/yearAmps1.5Voltage/Frequency115 V AC/60 HzWeight115.0 lbs. (52<br>kg)Parts & Labor Warranty1 YearCompressor Warranty5 YearsUPC761101079547Refrigerator-FreezerDoor SwingDoor SwingFrenchAdjustable ShelvesYesInterior LightYesRefrigerator - Interior<br>Depth8.5" (22 cm)Width17.63" (45 cm)Depth23.5" (60 cm)Height17.63" (45 cm)Refrigerator - Shelf TypeGlassRefrigerator - Shelf TypeGlassRefrigerator - Shelf Qty3Refrigerator - Shelf Qty3Refrigerator - Temperature<br>Range36°F to 43°FFreezer - Interior Height24.25" (62 cm)Freezer - Interior Depth16.5" (42 cm)Freezer - Interior Depth16.5" (42 cm)Freezer - Shelf TypeWire                                                                                                                                      | Depth                      | 23.63" (60 cm)  |
| Capacity3.78 cu.ft. (107<br>L)Defrost TypeFrost-FreeDoorStainless SteelCabinetBlackUS Electrical SafetyETLCanadian Electrical SafetyETL-CEnergy Usage/Year405.0kWh/yearAmps1.5Voltage/Frequency115 V AC/60 HzWeight115.0 lbs. (52<br>kg)Parts & Labor Warranty1 YearCompressor Warranty5 YearsUPC761101079547Refrigerator-FreezerDoor SwingDoor SwingFrenchAdjustable ShelvesYesInterior LightYesRefrigerator - Interior<br>Height8.5" (22 cm)Width17.63" (45 cm)Refrigerator - Shelf TypeGlassRefrigerator - Shelf Qty3Refrigerator - Shelf Qty3Refrigerator - Temperature<br>Range36°F to 43°FFreezer - Interior Height24.25" (62 cm)Freezer - Interior Depth16.5" (42 cm)Freezer - Interior Depth16.5" (42 cm)Freezer - Shelf TypeWire                                                                                                                                                                                                                                             | Depth with Handle          | 25.38" (64 cm)  |
| L)<br>Defrost Type Frost-Free<br>Door Stainless Steel<br>Cabinet Black<br>US Electrical Safety ETL<br>Canadian Electrical Safety ETL-C<br>Energy Usage/Year 405.0kWh/year<br>Amps 1.5<br>Voltage/Frequency 115 V AC/60 Hz<br>Weight 115.0 lbs. (52<br>kg)<br>Parts & Labor Warranty 1 Year<br>Compressor Warranty 5 Years<br>UPC 761101079547<br><b>Refrigerator-Freezer</b><br>Door Swing French<br>Adjustable Shelves Yes<br>Interior Light Yes<br>Refrigerator - Interior 23.5" (60 cm)<br>Height Yes<br>Refrigerator - Interior 8.5" (22 cm)<br>Width<br>Refrigerator - Interior 17.63" (45 cm)<br>Depth<br>Refrigerator - Shelf Type Glass<br>Refrigerator - Shelf Qty 3<br>Refrigerator - Shelf Qty 3<br>Refrigerator - Shelf Qty 3<br>Refrigerator - Shelf Qty 3<br>Refrigerator - Temperature 36°F to 43°F<br>Range<br>Freezer - Interior Width 8.5" (22 cm)<br>Freezer - Interior Depth 16.5" (42 cm)<br>Freezer - Interior Depth 16.5" (42 cm)<br>Freezer - Shelf Type Wire | Depth with door at 90°     | 33.88" (86 cm)  |
| DoorStainless SteelCabinetBlackUS Electrical SafetyETLCanadian Electrical SafetyETL-CEnergy Usage/Year405.0kWh/yearAmps1.5Voltage/Frequency115 V AC/60 HzWeight115.0 lbs. (52kg)115.0 lbs. (52Voltage/Frequency115.0 lbs. (52Weight115.0 lbs. (52Weight115.0 lbs. (52Work1 YearCompressor Warranty1 YearCompressor Warranty5 YearsUPC761101079547Refrigerator-FreezerDoor SwingDoor SwingFrenchAdjustable ShelvesYesInterior LightYesRefrigerator - Interior<br>Height23.5" (60 cm)Refrigerator - Interior<br>Depth8.5" (22 cm)Width17.63" (45 cm)Refrigerator - Shelf TypeGlassRefrigerator - Shelf TypeGlassRefrigerator - Shelf Type36°F to 43°FRange36°F to 43°FFreezer - Interior Height24.25" (62 cm)Freezer - Interior Depth16.5" (42 cm)Freezer - Interior Depth16.5" (42 cm)Freezer - Interior Depth16.5" (42 cm)Freezer - Shelf TypeWire                                                                                                                                    | Capacity                   |                 |
| CabinetBlackCabinetBlackUS Electrical SafetyETLCanadian Electrical SafetyETL-CEnergy Usage/Year405.0kWh/yearAmps1.5Voltage/Frequency115 V AC/60 HzWeight115.0 lbs. (52Weight115.0 lbs. (52Weight115.0 lbs. (52UPC761101079547Refrigerator-FreezerDoor SwingDoor SwingFrenchAdjustable ShelvesYesInterior LightYesRefrigerator - Interior23.5" (60 cm)Height17.63" (45 cm)Refrigerator - Interior17.63" (45 cm)Depth17.63" (45 cm)Refrigerator - Shelf TypeGlassRefrigerator - Shelf TypeGlassRefrigerator - Shelf Qty3Refrigerator - Temperature36°F to 43°FRange2Freezer - Interior Height24.25" (62 cm)Freezer - Interior Depth16.5" (42 cm)Freezer - Interior Depth16.5" (42 cm)Freezer - Shelf TypeWire                                                                                                                                                                                                                                                                           | Defrost Type               | Frost-Free      |
| US Electrical Safety ETL<br>Canadian Electrical Safety ETL-C<br>Energy Usage/Year 405.0kWh/year<br>Amps 1.5<br>Voltage/Frequency 115 V AC/60 Hz<br>Weight 115.0 lbs. (52<br>kg)<br>Parts & Labor Warranty 1 Year<br>Compressor Warranty 5 Years<br>UPC 761101079547<br><b>Refrigerator-Freezer</b><br>Door Swing French<br>Adjustable Shelves Yes<br>Interior Light Yes<br>Refrigerator - Interior 23.5" (60 cm)<br>Height<br>Refrigerator - Interior 8.5" (22 cm)<br>Width<br>Refrigerator - Interior 17.63" (45 cm)<br>Depth<br>Refrigerator - Shelf Type Glass<br>Refrigerator - Shelf Qty 3<br>Refrigerator - Full Door 2<br>Shelves<br>Refrigerator - Temperature 36°F to 43°F<br>Range<br>Freezer - Interior Width 8.5" (22 cm)<br>Freezer - Interior Depth 16.5" (42 cm)<br>Freezer - Interior Depth 16.5" (42 cm)                                                                                                                                                             | Door                       | Stainless Steel |
| Canadian Electrical SafetyETL-CEnergy Usage/Year405.0kWh/yearAmps1.5Voltage/Frequency115 V AC/60 HzWeight115.0 lbs. (52Weight115.0 lbs. (52Weight115.0 lbs. (52Weight1 YearCompressor Warranty1 YearCompressor Warranty5 YearsUPC761101079547Refrigerator-FreezerDoor SwingFrenchAdjustable ShelvesYesInterior LightYesRefrigerator - Interior23.5" (60 cm)Height17.63" (45 cm)Refrigerator - Interior17.63" (45 cm)Depth17.63" (45 cm)Refrigerator - Shelf TypeGlassRefrigerator - Shelf Qty3Refrigerator - Full Door2Shelves36°F to 43°FFreezer - Interior Height24.25" (62 cm)Freezer - Interior Depth16.5" (22 cm)Freezer - Interior Depth16.5" (42 cm)Freezer - Shelf TypeWire                                                                                                                                                                                                                                                                                                   | Cabinet                    | Black           |
| Energy Usage/Year405.0kWh/yearAmps1.5Voltage/Frequency115 V AC/60 HzWeight115.0 lbs. (52Kg)Parts & Labor Warranty1 YearCompressor Warranty5 YearsUPC761101079547Refrigerator-FreezerDoor SwingFrenchAdjustable ShelvesYesInterior LightYesRefrigerator - Interior<br>Height23.5" (60 cm)Refrigerator - Interior<br>Height8.5" (22 cm)Width17.63" (45 cm)Refrigerator - Shelf TypeGlassRefrigerator - Shelf Qty3Refrigerator - Full Door<br>Shelves2Refrigerator - Temperature<br>Range36°F to 43°FFreezer - Interior Height24.25" (62 cm)Freezer - Interior Depth16.5" (22 cm)Freezer - Interior Depth16.5" (42 cm)Freezer - Shelf TypeWite                                                                                                                                                                                                                                                                                                                                           | US Electrical Safety       | ETL             |
| Amps1.5Voltage/Frequency115 V AC/60 HzWeight115.0 lbs. (52<br>kg)Parts & Labor Warranty1 YearCompressor Warranty5 YearsUPC761101079547Refrigerator-FreezerDoor SwingDoor SwingFrenchAdjustable ShelvesYesInterior LightYesRefrigerator - Interior<br>Height23.5" (60 cm)Refrigerator - Interior<br>Depth8.5" (22 cm)Width17.63" (45 cm)Refrigerator - Shelf TypeGlassRefrigerator - Shelf TypeGlassRefrigerator - Temperature<br>Range36°F to 43°FFreezer - Interior Height24.25" (62 cm)Freezer - Interior Depth16.5" (42 cm)Freezer - Interior Depth16.5" (42 cm)Freezer - Shelf TypeWire                                                                                                                                                                                                                                                                                                                                                                                           | Canadian Electrical Safety | ETL-C           |
| NumperNumperVoltage/Frequency115 V AC/60 HzWeight115.0 lbs. (52Weight115.0 lbs. (52Weight1 YearCompressor Warranty5 YearsUPC761101079547Refrigerator-FreezerDoor SwingFrenchAdjustable ShelvesYesInterior LightYesRefrigerator - Interior<br>Height23.5" (60 cm)Refrigerator - Interior<br>Height8.5" (22 cm)Width17.63" (45 cm)Refrigerator - Shelf TypeGlassRefrigerator - Shelf TypeGlassRefrigerator - Temperature<br>Range36°F to 43°FFreezer - Interior Width8.5" (22 cm)Freezer - Interior Depth16.5" (42 cm)Freezer - Interior Depth16.5" (42 cm)Freezer - Shelf TypeWire                                                                                                                                                                                                                                                                                                                                                                                                     | Energy Usage/Year          | 405.0kWh/year   |
| Weight115.0 lbs. (52<br>kg)Parts & Labor Warranty1 YearCompressor Warranty5 YearsUPC761101079547Refrigerator-FreezerDoor SwingFrenchAdjustable ShelvesYesInterior LightYesRefrigerator - Interior23.5" (60 cm)Height8.5" (22 cm)Width17.63" (45 cm)Depth17.63" (45 cm)Refrigerator - Interior17.63" (45 cm)DepthShelvesRefrigerator - Shelf TypeGlassRefrigerator - Full Door2ShelvesStevesFreezer - Interior Height24.25" (62 cm)Freezer - Interior Width8.5" (22 cm)Freezer - Interior Depth16.5" (42 cm)Freezer - Shelf TypeWire                                                                                                                                                                                                                                                                                                                                                                                                                                                   | Amps                       | 1.5             |
| kg)Parts & Labor Warranty1 YearCompressor Warranty5 YearsUPC761101079547Refrigerator-FreezerDoor SwingDoor SwingFrenchAdjustable ShelvesYesInterior LightYesRefrigerator - Interior<br>Height23.5" (60 cm)Refrigerator - Interior<br>Width8.5" (22 cm)Refrigerator - Interior<br>Depth17.63" (45 cm)Refrigerator - Shelf TypeGlassRefrigerator - Shelf Qty3Refrigerator - Temperature<br>Range36°F to 43°FFreezer - Interior Height24.25" (62 cm)Freezer - Interior Depth16.5" (42 cm)Freezer - Shelf TypeWire                                                                                                                                                                                                                                                                                                                                                                                                                                                                        | Voltage/Frequency          | 115 V AC/60 Hz  |
| Compressor Warranty5 YearsUPC761101079547Refrigerator-FreezerDoor SwingFrenchAdjustable ShelvesYesInterior LightYesRefrigerator - Interior<br>Height23.5" (60 cm)Refrigerator - Interior<br>Width8.5" (22 cm)Refrigerator - Interior<br>Depth17.63" (45 cm)Refrigerator - Shelf TypeGlassRefrigerator - Shelf Qty3Refrigerator - Full Door<br>Shelves2Refrigerator - Temperature<br>Range36°F to 43°FFreezer - Interior Width8.5" (22 cm)Freezer - Interior Depth16.5" (42 cm)Freezer - Shelf TypeWire                                                                                                                                                                                                                                                                                                                                                                                                                                                                                | Weight                     |                 |
| UPC761101079547Refrigerator-FreezerDoor SwingFrenchAdjustable ShelvesYesInterior LightYesRefrigerator - Interior23.5" (60 cm)Height8.5" (22 cm)Width17.63" (45 cm)Depth17.63" (45 cm)Refrigerator - Interior17.63" (45 cm)DepthGlassRefrigerator - Shelf TypeGlassRefrigerator - Full Door2ShelvesShelvesFreezer - Interior Height24.25" (62 cm)Freezer - Interior Depth16.5" (42 cm)Freezer - Shelf TypeWire                                                                                                                                                                                                                                                                                                                                                                                                                                                                                                                                                                         | Parts & Labor Warranty     | 1 Year          |
| Refrigerator-FreezerDoor SwingFrenchAdjustable ShelvesYesInterior LightYesRefrigerator - Interior23.5" (60 cm)Height8.5" (22 cm)Width17.63" (45 cm)Depth17.63" (45 cm)Refrigerator - Interior17.63" (45 cm)DepthGlassRefrigerator - Shelf TypeGlassRefrigerator - Full Door2Shelves2Refrigerator - Temperature36°F to 43°FRange24.25" (62 cm)Freezer - Interior Width8.5" (22 cm)Freezer - Interior Depth16.5" (42 cm)Freezer - Shelf TypeWire                                                                                                                                                                                                                                                                                                                                                                                                                                                                                                                                        | Compressor Warranty        | 5 Years         |
| Door SwingFrenchAdjustable ShelvesYesInterior LightYesRefrigerator - Interior23.5" (60 cm)Height23.5" (22 cm)Width8.5" (22 cm)Refrigerator - Interior17.63" (45 cm)Depth17.63" (45 cm)Refrigerator - Shelf TypeGlassRefrigerator - Shelf Qty3Refrigerator - Full Door2Shelves2Refrigerator - Temperature36°F to 43°FRange24.25" (62 cm)Freezer - Interior Width8.5" (22 cm)Freezer - Interior Depth16.5" (42 cm)Freezer - Shelf TypeWire                                                                                                                                                                                                                                                                                                                                                                                                                                                                                                                                              | UPC                        | 761101079547    |
| Adjustable ShelvesYesAdjustable ShelvesYesInterior LightYesRefrigerator - Interior23.5" (60 cm)Height23.5" (22 cm)Width8.5" (22 cm)Refrigerator - Interior17.63" (45 cm)Depth17.63" (45 cm)Refrigerator - Shelf TypeGlassRefrigerator - Shelf Qty3Refrigerator - Full Door2Shelves2Refrigerator - Temperature36°F to 43°FRange24.25" (62 cm)Freezer - Interior Width8.5" (22 cm)Freezer - Interior Depth16.5" (42 cm)Freezer - Shelf TypeWire                                                                                                                                                                                                                                                                                                                                                                                                                                                                                                                                         | Refrigerator-Freezer       |                 |
| Interior LightYesRefrigerator - Interior<br>Height23.5" (60 cm)Refrigerator - Interior<br>Width8.5" (22 cm)Refrigerator - Interior<br>Depth17.63" (45 cm)Refrigerator - Shelf TypeGlassRefrigerator - Shelf Qty3Refrigerator - Full Door<br>Shelves2Refrigerator - Temperature<br>Range36°F to 43°FFreezer - Interior Height24.25" (62 cm)Freezer - Interior Depth16.5" (22 cm)Freezer - Shelf TypeWire                                                                                                                                                                                                                                                                                                                                                                                                                                                                                                                                                                               | Door Swing                 | French          |
| Refrigerator - Interior<br>Height23.5" (60 cm)<br>HeightRefrigerator - Interior<br>Width8.5" (22 cm)Refrigerator - Interior<br>Depth17.63" (45 cm)Refrigerator - Interior<br>Depth17.63" (45 cm)Refrigerator - Shelf TypeGlassRefrigerator - Shelf Qty3Refrigerator - Full Door<br>Shelves2Refrigerator - Temperature<br>Range36°F to 43°FFreezer - Interior Height24.25" (62 cm)Freezer - Interior Width8.5" (22 cm)Freezer - Interior Depth16.5" (42 cm)Freezer - Shelf TypeWire                                                                                                                                                                                                                                                                                                                                                                                                                                                                                                    | Adjustable Shelves         | Yes             |
| Height   Refrigerator - Interior 8.5" (22 cm)   Width 17.63" (45 cm)   Refrigerator - Interior 17.63" (45 cm)   Depth 17.63" (45 cm)   Refrigerator - Shelf Type Glass   Refrigerator - Shelf Qty 3   Refrigerator - Full Door 2   Shelves 2   Refrigerator - Temperature 36°F to 43°F   Range 24.25" (62 cm)   Freezer - Interior Height 24.25" (62 cm)   Freezer - Interior Depth 16.5" (42 cm)   Freezer - Shelf Type Wire                                                                                                                                                                                                                                                                                                                                                                                                                                                                                                                                                         | Interior Light             | Yes             |
| Width   Refrigerator - Interior 17.63" (45 cm)   Depth 17.63" (45 cm)   Refrigerator - Shelf Type Glass   Refrigerator - Shelf Qty 3   Refrigerator - Full Door 2   Shelves 2   Refrigerator - Full Door 2   Shelves 36°F to 43°F   Refrigerator - Temperature 36°F to 43°F   Freezer - Interior Height 24.25" (62 cm)   Freezer - Interior Width 8.5" (22 cm)   Freezer - Interior Depth 16.5" (42 cm)   Freezer - Shelf Type Wire                                                                                                                                                                                                                                                                                                                                                                                                                                                                                                                                                   |                            | 23.5" (60 cm)   |
| DepthRefrigerator - Shelf TypeGlassRefrigerator - Shelf Qty3Refrigerator - Full Door2Shelves36°F to 43°FRefrigerator - Temperature36°F to 43°FRange24.25" (62 cm)Freezer - Interior Height24.25" (62 cm)Freezer - Interior Depth16.5" (42 cm)Freezer - Shelf TypeWire                                                                                                                                                                                                                                                                                                                                                                                                                                                                                                                                                                                                                                                                                                                 |                            | 8.5" (22 cm)    |
| Refrigerator - Shelf Qty3Refrigerator - Full Door2Shelves2Refrigerator - Temperature<br>Range36°F to 43°FFreezer - Interior Height24.25" (62 cm)Freezer - Interior Width8.5" (22 cm)Freezer - Interior Depth16.5" (42 cm)Freezer - Shelf TypeWire                                                                                                                                                                                                                                                                                                                                                                                                                                                                                                                                                                                                                                                                                                                                     |                            | 17.63" (45 cm)  |
| Refrigerator - Full Door2Shelves36°F to 43°FRefrigerator - Temperature<br>Range36°F to 43°FFreezer - Interior Height24.25" (62 cm)Freezer - Interior Width8.5" (22 cm)Freezer - Interior Depth16.5" (42 cm)Freezer - Shelf TypeWire                                                                                                                                                                                                                                                                                                                                                                                                                                                                                                                                                                                                                                                                                                                                                   | Refrigerator - Shelf Type  | Glass           |
| ShelvesRefrigerator - Temperature<br>Range36°F to 43°FFreezer - Interior Height24.25" (62 cm)Freezer - Interior Width8.5" (22 cm)Freezer - Interior Depth16.5" (42 cm)Freezer - Shelf TypeWire                                                                                                                                                                                                                                                                                                                                                                                                                                                                                                                                                                                                                                                                                                                                                                                        | Refrigerator - Shelf Qty   | 3               |
| RangeFreezer - Interior Height24.25" (62 cm)Freezer - Interior Width8.5" (22 cm)Freezer - Interior Depth16.5" (42 cm)Freezer - Shelf TypeWire                                                                                                                                                                                                                                                                                                                                                                                                                                                                                                                                                                                                                                                                                                                                                                                                                                         | •                          | 2               |
| Freezer - Interior Width8.5" (22 cm)Freezer - Interior Depth16.5" (42 cm)Freezer - Shelf TypeWire                                                                                                                                                                                                                                                                                                                                                                                                                                                                                                                                                                                                                                                                                                                                                                                                                                                                                     |                            | 36°F to 43°F    |
| Freezer - Interior Depth16.5" (42 cm)Freezer - Shelf TypeWire                                                                                                                                                                                                                                                                                                                                                                                                                                                                                                                                                                                                                                                                                                                                                                                                                                                                                                                         | Freezer - Interior Height  | 24.25" (62 cm)  |
| Freezer - Shelf Type Wire                                                                                                                                                                                                                                                                                                                                                                                                                                                                                                                                                                                                                                                                                                                                                                                                                                                                                                                                                             | Freezer - Interior Width   | 8.5" (22 cm)    |
| , , , , , , , , , , , , , , , , , , ,                                                                                                                                                                                                                                                                                                                                                                                                                                                                                                                                                                                                                                                                                                                                                                                                                                                                                                                                                 | Freezer - Interior Depth   | 16.5" (42 cm)   |
| Freezer - Shelf Qty 3                                                                                                                                                                                                                                                                                                                                                                                                                                                                                                                                                                                                                                                                                                                                                                                                                                                                                                                                                                 | Freezer - Shelf Type       | Wire            |
|                                                                                                                                                                                                                                                                                                                                                                                                                                                                                                                                                                                                                                                                                                                                                                                                                                                                                                                                                                                       | Freezer - Shelf Qty        | 3               |

| Thermostat Type                | Digital                  |
|--------------------------------|--------------------------|
| Fan Type                       | Interior and<br>Exterior |
| Refrigerant Type               | R600a                    |
| Refrigerant Amount             | 1.41 oz.                 |
| High Side PSI                  | 270.0                    |
| Low Side PSI                   | 105.0                    |
| Level Legs                     | 2                        |
| Freezer - Temperature<br>Range | -4º to 4ºF               |
| Compressor Step Height         | 3.25" (8 cm)             |
| Compressor Step Width          | 8.5" (22 cm)             |
| Compressor Step Depth          | 5.25" (13 cm)            |
| Sound Level                    | 34.7 dB                  |
|                                |                          |