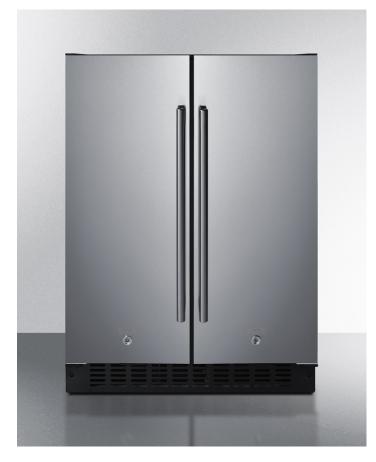

# FFRF24SS

#### 34" x 23.38" x 23.63" (H x W x D)

24" wide frost-free side-by-side undercounter refrigeratorfreezer for built-in or freestanding use with stainless steel doors and black cabinet

#### **Highlights:**

Unique space & energy-saving design features a full refrigerator and freezer compartment with single compressor operation

Flexible design allows built-in or freestanding use in 24" wide spaces