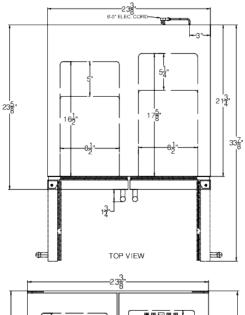

### FFRF24SS Specifications:

| Height of Cabinet34.0" (86 cm)Width23.38" (59 cm)Depth23.63" (60 cm)Depth with Handle25.38" (64 cm)Depth with door at 90°33.88" (86 cm)Capacity3.78 cu.ft. (107<br>L)Defrost TypeFrost-FreeDoorStainless SteelCabinetBlackUS Electrical SafetyETL-CEnergy Usage/Year405.0kWh/yearAmps1.5Voltage/Frequency115 V AC/60 HzWeight115.0 lbs. (52<br>kg)Parts & Labor Warranty1 YearCompressor Warranty5 YearsUPC761101079547Refrigerator-Freezer23.5" (60 cm)Door SwingFrenchAdjustable ShelvesYesRefrigerator - Interior<br>Height23.5" (60 cm)Refrigerator - Shelf TypeGlassRefrigerator - Shelf TypeGlassRefrigerator - Shelf Qty3Refrigerator - Temperature<br>Range36°F to 43°FFreezer - Interior Height24.25" (62 cm)Freezer - Interior Depth16.5" (42 cm)Freezer - Interior Depth61.5" (42 cm)Freezer - Shelf Qty3                                                                                                                                                                  | Overview                   |                 |
|---------------------------------------------------------------------------------------------------------------------------------------------------------------------------------------------------------------------------------------------------------------------------------------------------------------------------------------------------------------------------------------------------------------------------------------------------------------------------------------------------------------------------------------------------------------------------------------------------------------------------------------------------------------------------------------------------------------------------------------------------------------------------------------------------------------------------------------------------------------------------------------------------------------------------------------------------------------------------------------|----------------------------|-----------------|
| Depth23.63" (60 cm)Depth with Handle25.38" (64 cm)Depth with door at 90°33.88" (86 cm)Capacity3.78 cu.ft. (107L)L)Defrost TypeFrost-FreeDoorStainless SteelCabinetBlackUS Electrical SafetyETL-CEnergy Usage/Year405.0kWh/yearAmps1.5Voltage/Frequency115 V AC/60 HzWeight115.0 lbs. (52kg)Parts & Labor Warranty1 YearCompressor Warranty5 YearsUPC761101079547Refrigerator-FreezerDoor SwingDoor SwingFrenchAdjustable ShelvesYesInterior LightYesRefrigerator - Interior23.5" (60 cm)Height17.63" (45 cm)DepthRefrigerator - Shelf TypeGlassRefrigerator - Shelf TypeGlassRefrigerator - Shelf TypeRefrigerator - Interior Width8.5" (22 cm)Width24.25" (62 cm)Freezer - Interior Width8.5" (22 cm)Freezer - Interior Width8.5" (22 cm)Freezer - Interior Depth16.5" (42 cm)Freezer - Interior Width8.5" (22 cm)Freezer - Interior Depth16.5" (42 cm)Freezer - Interior Depth16.5" (42 cm)Freezer - Interior Width8.5" (22 cm)Freezer - Shelf TypeWire                             | Height of Cabinet          | 34.0" (86 cm)   |
| Depth with Handle25.38" (64 cm)Depth with door at 90°33.88" (86 cm)Capacity3.78 cu.ft. (107<br>L)Defrost TypeFrost-FreeDoorStainless SteelCabinetBlackUS Electrical SafetyETLCanadian Electrical SafetyETL-CEnergy Usage/Year405.0kWh/yearAmps1.5Voltage/Frequency115 V AC/60 HzWeight115.0 lbs. (52Weight115.0 lbs. (52UPC761101079547Refrigerator-FreezerDoor SwingDoor SwingFrenchAdjustable ShelvesYesInterior LightYesRefrigerator - Interior<br>Width8.5" (22 cm)Width17.63" (45 cm)Depth36°F to 43°FRefrigerator - Shelf TypeGlassRefrigerator - Shelf Type36°F to 43°FRefrigerator - Interior Width8.5" (22 cm)Freezer - Interior Width8.5" (22 cm)Freezer - Interior Depth16.5" (42 cm)Freezer - Interior Width8.5" (22 cm)Freezer - Interior Depth16.5" (42 cm)Freezer - Interior Depth16.5" (42 cm)Freezer - Shelf TypeWire                                                                                                                                                | Width                      | 23.38" (59 cm)  |
| Depth with door at 90°33.88" (86 cm)Capacity3.78 cu.ft. (107<br>L)Defrost TypeFrost-FreeDoorStainless SteelCabinetBlackUS Electrical SafetyETLCanadian Electrical SafetyETL-CEnergy Usage/Year405.0kWh/yearAmps1.5Voltage/Frequency115 V AC/60 HzWeight115.0 lbs. (52<br>kg)Parts & Labor Warranty1 YearCompressor Warranty5 YearsUPC761101079547Refrigerator-FreezerDoor SwingDoor SwingFrenchAdjustable ShelvesYesInterior LightYesRefrigerator - Interior<br>Depth8.5" (22 cm)Width17.63" (45 cm)Depth23.5" (60 cm)Height17.63" (45 cm)Refrigerator - Shelf TypeGlassRefrigerator - Shelf TypeGlassRefrigerator - Shelf Qty3Refrigerator - Shelf Qty3Refrigerator - Temperature<br>Range36°F to 43°FFreezer - Interior Height24.25" (62 cm)Freezer - Interior Depth16.5" (42 cm)Freezer - Interior Depth16.5" (42 cm)Freezer - Shelf TypeWire                                                                                                                                      | Depth                      | 23.63" (60 cm)  |
| Capacity3.78 cu.ft. (107<br>L)Defrost TypeFrost-FreeDoorStainless SteelCabinetBlackUS Electrical SafetyETLCanadian Electrical SafetyETL-CEnergy Usage/Year405.0kWh/yearAmps1.5Voltage/Frequency115 V AC/60 HzWeight115.0 lbs. (52<br>kg)Parts & Labor Warranty1 YearCompressor Warranty5 YearsUPC761101079547Refrigerator-FreezerDoor SwingDoor SwingFrenchAdjustable ShelvesYesInterior LightYesRefrigerator - Interior<br>Height8.5" (22 cm)Width17.63" (45 cm)Refrigerator - Shelf TypeGlassRefrigerator - Shelf Qty3Refrigerator - Shelf Qty3Refrigerator - Temperature<br>Range36°F to 43°FFreezer - Interior Height24.25" (62 cm)Freezer - Interior Depth16.5" (42 cm)Freezer - Interior Depth16.5" (42 cm)Freezer - Shelf TypeWire                                                                                                                                                                                                                                             | Depth with Handle          | 25.38" (64 cm)  |
| L)<br>Defrost Type Frost-Free<br>Door Stainless Steel<br>Cabinet Black<br>US Electrical Safety ETL<br>Canadian Electrical Safety ETL-C<br>Energy Usage/Year 405.0kWh/year<br>Amps 1.5<br>Voltage/Frequency 115 V AC/60 Hz<br>Weight 115.0 lbs. (52<br>kg)<br>Parts & Labor Warranty 1 Year<br>Compressor Warranty 5 Years<br>UPC 761101079547<br><b>Refrigerator-Freezer</b><br>Door Swing French<br>Adjustable Shelves Yes<br>Interior Light Yes<br>Refrigerator - Interior 23.5" (60 cm)<br>Height Yes<br>Refrigerator - Interior 8.5" (22 cm)<br>Width<br>Refrigerator - Interior 17.63" (45 cm)<br>Depth<br>Refrigerator - Shelf Type Glass<br>Refrigerator - Shelf Qty 3<br>Refrigerator - Shelf Qty 3<br>Refrigerator - Shelf Qty 3<br>Refrigerator - Shelf Qty 3<br>Refrigerator - Temperature 36°F to 43°F<br>Range<br>Freezer - Interior Width 8.5" (22 cm)<br>Freezer - Interior Depth 16.5" (42 cm)<br>Freezer - Interior Depth 16.5" (42 cm)<br>Freezer - Shelf Type Wire | Depth with door at 90°     | 33.88" (86 cm)  |
| DoorStainless SteelCabinetBlackUS Electrical SafetyETLCanadian Electrical SafetyETL-CEnergy Usage/Year405.0kWh/yearAmps1.5Voltage/Frequency115 V AC/60 HzWeight115.0 lbs. (52kg)115.0 lbs. (52Voltage/Frequency115.0 lbs. (52Weight115.0 lbs. (52Weight115.0 lbs. (52Work1 YearCompressor Warranty1 YearCompressor Warranty5 YearsUPC761101079547Refrigerator-FreezerDoor SwingDoor SwingFrenchAdjustable ShelvesYesInterior LightYesRefrigerator - Interior<br>Height23.5" (60 cm)Refrigerator - Interior<br>Depth8.5" (22 cm)Width17.63" (45 cm)Refrigerator - Shelf TypeGlassRefrigerator - Shelf TypeGlassRefrigerator - Shelf Type36°F to 43°FRange36°F to 43°FFreezer - Interior Height24.25" (62 cm)Freezer - Interior Depth16.5" (42 cm)Freezer - Interior Depth16.5" (42 cm)Freezer - Interior Depth16.5" (42 cm)Freezer - Shelf TypeWire                                                                                                                                    | Capacity                   |                 |
| CabinetBlackCabinetBlackUS Electrical SafetyETLCanadian Electrical SafetyETL-CEnergy Usage/Year405.0kWh/yearAmps1.5Voltage/Frequency115 V AC/60 HzWeight115.0 lbs. (52Weight115.0 lbs. (52Weight115.0 lbs. (52UPC761101079547Refrigerator-FreezerDoor SwingDoor SwingFrenchAdjustable ShelvesYesInterior LightYesRefrigerator - Interior23.5" (60 cm)Height17.63" (45 cm)Refrigerator - Interior17.63" (45 cm)Depth17.63" (45 cm)Refrigerator - Shelf TypeGlassRefrigerator - Shelf TypeGlassRefrigerator - Shelf Qty3Refrigerator - Temperature36°F to 43°FRange2Freezer - Interior Height24.25" (62 cm)Freezer - Interior Depth16.5" (42 cm)Freezer - Interior Depth16.5" (42 cm)Freezer - Shelf TypeWire                                                                                                                                                                                                                                                                           | Defrost Type               | Frost-Free      |
| US Electrical Safety ETL<br>Canadian Electrical Safety ETL-C<br>Energy Usage/Year 405.0kWh/year<br>Amps 1.5<br>Voltage/Frequency 115 V AC/60 Hz<br>Weight 115.0 lbs. (52<br>kg)<br>Parts & Labor Warranty 1 Year<br>Compressor Warranty 5 Years<br>UPC 761101079547<br><b>Refrigerator-Freezer</b><br>Door Swing French<br>Adjustable Shelves Yes<br>Interior Light Yes<br>Refrigerator - Interior 23.5" (60 cm)<br>Height<br>Refrigerator - Interior 8.5" (22 cm)<br>Width<br>Refrigerator - Interior 17.63" (45 cm)<br>Depth<br>Refrigerator - Shelf Type Glass<br>Refrigerator - Shelf Qty 3<br>Refrigerator - Full Door 2<br>Shelves<br>Refrigerator - Temperature 36°F to 43°F<br>Range<br>Freezer - Interior Width 8.5" (22 cm)<br>Freezer - Interior Depth 16.5" (42 cm)<br>Freezer - Interior Depth 16.5" (42 cm)                                                                                                                                                             | Door                       | Stainless Steel |
| Canadian Electrical SafetyETL-CEnergy Usage/Year405.0kWh/yearAmps1.5Voltage/Frequency115 V AC/60 HzWeight115.0 lbs. (52Weight115.0 lbs. (52Weight115.0 lbs. (52Weight1 YearCompressor Warranty1 YearCompressor Warranty5 YearsUPC761101079547Refrigerator-FreezerDoor SwingFrenchAdjustable ShelvesYesInterior LightYesRefrigerator - Interior23.5" (60 cm)Height17.63" (45 cm)Refrigerator - Interior17.63" (45 cm)Depth17.63" (45 cm)Refrigerator - Shelf TypeGlassRefrigerator - Shelf Qty3Refrigerator - Full Door2Shelves36°F to 43°FFreezer - Interior Height24.25" (62 cm)Freezer - Interior Depth16.5" (22 cm)Freezer - Interior Depth16.5" (42 cm)Freezer - Shelf TypeWire                                                                                                                                                                                                                                                                                                   | Cabinet                    | Black           |
| Energy Usage/Year405.0kWh/yearAmps1.5Voltage/Frequency115 V AC/60 HzWeight115.0 lbs. (52Kg)Parts & Labor Warranty1 YearCompressor Warranty5 YearsUPC761101079547Refrigerator-FreezerDoor SwingFrenchAdjustable ShelvesYesInterior LightYesRefrigerator - Interior<br>Height23.5" (60 cm)Refrigerator - Interior<br>Height8.5" (22 cm)Width17.63" (45 cm)Refrigerator - Shelf TypeGlassRefrigerator - Shelf Qty3Refrigerator - Full Door<br>Shelves2Refrigerator - Temperature<br>Range36°F to 43°FFreezer - Interior Height24.25" (62 cm)Freezer - Interior Depth16.5" (22 cm)Freezer - Interior Depth16.5" (42 cm)Freezer - Shelf TypeWite                                                                                                                                                                                                                                                                                                                                           | US Electrical Safety       | ETL             |
| Amps1.5Voltage/Frequency115 V AC/60 HzWeight115.0 lbs. (52<br>kg)Parts & Labor Warranty1 YearCompressor Warranty5 YearsUPC761101079547Refrigerator-FreezerDoor SwingDoor SwingFrenchAdjustable ShelvesYesInterior LightYesRefrigerator - Interior<br>Height23.5" (60 cm)Refrigerator - Interior<br>Depth8.5" (22 cm)Width17.63" (45 cm)Refrigerator - Shelf TypeGlassRefrigerator - Shelf TypeGlassRefrigerator - Temperature<br>Range36°F to 43°FFreezer - Interior Height24.25" (62 cm)Freezer - Interior Depth16.5" (42 cm)Freezer - Interior Depth16.5" (42 cm)Freezer - Shelf TypeWire                                                                                                                                                                                                                                                                                                                                                                                           | Canadian Electrical Safety | ETL-C           |
| NumperNumperVoltage/Frequency115 V AC/60 HzWeight115.0 lbs. (52Weight115.0 lbs. (52Weight1 YearCompressor Warranty5 YearsUPC761101079547Refrigerator-FreezerDoor SwingFrenchAdjustable ShelvesYesInterior LightYesRefrigerator - Interior<br>Height23.5" (60 cm)Refrigerator - Interior<br>Height8.5" (22 cm)Width17.63" (45 cm)Refrigerator - Shelf TypeGlassRefrigerator - Shelf TypeGlassRefrigerator - Temperature<br>Range36°F to 43°FFreezer - Interior Width8.5" (22 cm)Freezer - Interior Depth16.5" (42 cm)Freezer - Interior Depth16.5" (42 cm)Freezer - Shelf TypeWire                                                                                                                                                                                                                                                                                                                                                                                                     | Energy Usage/Year          | 405.0kWh/year   |
| Weight115.0 lbs. (52<br>kg)Parts & Labor Warranty1 YearCompressor Warranty5 YearsUPC761101079547Refrigerator-FreezerDoor SwingFrenchAdjustable ShelvesYesInterior LightYesRefrigerator - Interior23.5" (60 cm)Height8.5" (22 cm)Width17.63" (45 cm)Depth17.63" (45 cm)Refrigerator - Interior17.63" (45 cm)DepthShelvesRefrigerator - Shelf TypeGlassRefrigerator - Full Door2ShelvesStevesFreezer - Interior Height24.25" (62 cm)Freezer - Interior Width8.5" (22 cm)Freezer - Interior Depth16.5" (42 cm)Freezer - Shelf TypeWire                                                                                                                                                                                                                                                                                                                                                                                                                                                   | Amps                       | 1.5             |
| kg)Parts & Labor Warranty1 YearCompressor Warranty5 YearsUPC761101079547Refrigerator-FreezerDoor SwingDoor SwingFrenchAdjustable ShelvesYesInterior LightYesRefrigerator - Interior<br>Height23.5" (60 cm)Refrigerator - Interior<br>Width8.5" (22 cm)Refrigerator - Interior<br>Depth17.63" (45 cm)Refrigerator - Shelf TypeGlassRefrigerator - Shelf Qty3Refrigerator - Temperature<br>Range36°F to 43°FFreezer - Interior Height24.25" (62 cm)Freezer - Interior Depth16.5" (42 cm)Freezer - Shelf TypeWire                                                                                                                                                                                                                                                                                                                                                                                                                                                                        | Voltage/Frequency          | 115 V AC/60 Hz  |
| Compressor Warranty5 YearsUPC761101079547Refrigerator-FreezerDoor SwingFrenchAdjustable ShelvesYesInterior LightYesRefrigerator - Interior<br>Height23.5" (60 cm)Refrigerator - Interior<br>Width8.5" (22 cm)Refrigerator - Interior<br>Depth17.63" (45 cm)Refrigerator - Shelf TypeGlassRefrigerator - Shelf Qty3Refrigerator - Full Door<br>Shelves2Refrigerator - Temperature<br>Range36°F to 43°FFreezer - Interior Width8.5" (22 cm)Freezer - Interior Depth16.5" (42 cm)Freezer - Shelf TypeWire                                                                                                                                                                                                                                                                                                                                                                                                                                                                                | Weight                     |                 |
| UPC761101079547Refrigerator-FreezerDoor SwingFrenchAdjustable ShelvesYesInterior LightYesRefrigerator - Interior23.5" (60 cm)Height8.5" (22 cm)Width17.63" (45 cm)Depth17.63" (45 cm)Refrigerator - Interior17.63" (45 cm)DepthGlassRefrigerator - Shelf TypeGlassRefrigerator - Full Door2ShelvesShelvesFreezer - Interior Height24.25" (62 cm)Freezer - Interior Depth16.5" (42 cm)Freezer - Shelf TypeWire                                                                                                                                                                                                                                                                                                                                                                                                                                                                                                                                                                         | Parts & Labor Warranty     | 1 Year          |
| Refrigerator-FreezerDoor SwingFrenchAdjustable ShelvesYesInterior LightYesRefrigerator - Interior23.5" (60 cm)Height8.5" (22 cm)Width17.63" (45 cm)Depth17.63" (45 cm)Refrigerator - Interior17.63" (45 cm)DepthGlassRefrigerator - Shelf TypeGlassRefrigerator - Full Door2Shelves2Refrigerator - Temperature36°F to 43°FRange24.25" (62 cm)Freezer - Interior Width8.5" (22 cm)Freezer - Interior Depth16.5" (42 cm)Freezer - Shelf TypeWire                                                                                                                                                                                                                                                                                                                                                                                                                                                                                                                                        | Compressor Warranty        | 5 Years         |
| Door SwingFrenchAdjustable ShelvesYesInterior LightYesRefrigerator - Interior23.5" (60 cm)Height23.5" (22 cm)Width8.5" (22 cm)Refrigerator - Interior17.63" (45 cm)Depth17.63" (45 cm)Refrigerator - Shelf TypeGlassRefrigerator - Shelf Qty3Refrigerator - Full Door2Shelves2Refrigerator - Temperature36°F to 43°FRange24.25" (62 cm)Freezer - Interior Width8.5" (22 cm)Freezer - Interior Depth16.5" (42 cm)Freezer - Shelf TypeWire                                                                                                                                                                                                                                                                                                                                                                                                                                                                                                                                              | UPC                        | 761101079547    |
| Adjustable ShelvesYesAdjustable ShelvesYesInterior LightYesRefrigerator - Interior23.5" (60 cm)Height23.5" (22 cm)Width8.5" (22 cm)Refrigerator - Interior17.63" (45 cm)Depth17.63" (45 cm)Refrigerator - Shelf TypeGlassRefrigerator - Shelf Qty3Refrigerator - Full Door2Shelves2Refrigerator - Temperature36°F to 43°FRange24.25" (62 cm)Freezer - Interior Width8.5" (22 cm)Freezer - Interior Depth16.5" (42 cm)Freezer - Shelf TypeWire                                                                                                                                                                                                                                                                                                                                                                                                                                                                                                                                         | Refrigerator-Freezer       |                 |
| Interior LightYesRefrigerator - Interior<br>Height23.5" (60 cm)Refrigerator - Interior<br>Width8.5" (22 cm)Refrigerator - Interior<br>Depth17.63" (45 cm)Refrigerator - Shelf TypeGlassRefrigerator - Shelf Qty3Refrigerator - Full Door<br>Shelves2Refrigerator - Temperature<br>Range36°F to 43°FFreezer - Interior Height24.25" (62 cm)Freezer - Interior Depth16.5" (22 cm)Freezer - Shelf TypeWire                                                                                                                                                                                                                                                                                                                                                                                                                                                                                                                                                                               | Door Swing                 | French          |
| Refrigerator - Interior<br>Height23.5" (60 cm)<br>HeightRefrigerator - Interior<br>Width8.5" (22 cm)Refrigerator - Interior<br>Depth17.63" (45 cm)Refrigerator - Interior<br>Depth17.63" (45 cm)Refrigerator - Shelf TypeGlassRefrigerator - Shelf Qty3Refrigerator - Full Door<br>Shelves2Refrigerator - Temperature<br>Range36°F to 43°FFreezer - Interior Height24.25" (62 cm)Freezer - Interior Width8.5" (22 cm)Freezer - Interior Depth16.5" (42 cm)Freezer - Shelf TypeWire                                                                                                                                                                                                                                                                                                                                                                                                                                                                                                    | Adjustable Shelves         | Yes             |
| Height   Refrigerator - Interior 8.5" (22 cm)   Width 17.63" (45 cm)   Refrigerator - Interior 17.63" (45 cm)   Depth 17.63" (45 cm)   Refrigerator - Shelf Type Glass   Refrigerator - Shelf Qty 3   Refrigerator - Full Door 2   Shelves 2   Refrigerator - Temperature 36°F to 43°F   Range 24.25" (62 cm)   Freezer - Interior Height 24.25" (62 cm)   Freezer - Interior Depth 16.5" (42 cm)   Freezer - Shelf Type Wire                                                                                                                                                                                                                                                                                                                                                                                                                                                                                                                                                         | Interior Light             | Yes             |
| Width   Refrigerator - Interior 17.63" (45 cm)   Depth 17.63" (45 cm)   Refrigerator - Shelf Type Glass   Refrigerator - Shelf Qty 3   Refrigerator - Full Door 2   Shelves 2   Refrigerator - Full Door 2   Shelves 36°F to 43°F   Refrigerator - Temperature 36°F to 43°F   Freezer - Interior Height 24.25" (62 cm)   Freezer - Interior Width 8.5" (22 cm)   Freezer - Interior Depth 16.5" (42 cm)   Freezer - Shelf Type Wire                                                                                                                                                                                                                                                                                                                                                                                                                                                                                                                                                   |                            | 23.5" (60 cm)   |
| DepthRefrigerator - Shelf TypeGlassRefrigerator - Shelf Qty3Refrigerator - Full Door2Shelves36°F to 43°FRefrigerator - Temperature36°F to 43°FRange24.25" (62 cm)Freezer - Interior Height24.25" (62 cm)Freezer - Interior Depth16.5" (42 cm)Freezer - Shelf TypeWire                                                                                                                                                                                                                                                                                                                                                                                                                                                                                                                                                                                                                                                                                                                 |                            | 8.5" (22 cm)    |
| Refrigerator - Shelf Qty3Refrigerator - Full Door2Shelves2Refrigerator - Temperature<br>Range36°F to 43°FFreezer - Interior Height24.25" (62 cm)Freezer - Interior Width8.5" (22 cm)Freezer - Interior Depth16.5" (42 cm)Freezer - Shelf TypeWire                                                                                                                                                                                                                                                                                                                                                                                                                                                                                                                                                                                                                                                                                                                                     |                            | 17.63" (45 cm)  |
| Refrigerator - Full Door2Shelves36°F to 43°FRefrigerator - Temperature<br>Range36°F to 43°FFreezer - Interior Height24.25" (62 cm)Freezer - Interior Width8.5" (22 cm)Freezer - Interior Depth16.5" (42 cm)Freezer - Shelf TypeWire                                                                                                                                                                                                                                                                                                                                                                                                                                                                                                                                                                                                                                                                                                                                                   | Refrigerator - Shelf Type  | Glass           |
| ShelvesRefrigerator - Temperature<br>Range36°F to 43°FFreezer - Interior Height24.25" (62 cm)Freezer - Interior Width8.5" (22 cm)Freezer - Interior Depth16.5" (42 cm)Freezer - Shelf TypeWire                                                                                                                                                                                                                                                                                                                                                                                                                                                                                                                                                                                                                                                                                                                                                                                        | Refrigerator - Shelf Qty   | 3               |
| RangeFreezer - Interior Height24.25" (62 cm)Freezer - Interior Width8.5" (22 cm)Freezer - Interior Depth16.5" (42 cm)Freezer - Shelf TypeWire                                                                                                                                                                                                                                                                                                                                                                                                                                                                                                                                                                                                                                                                                                                                                                                                                                         | •                          | 2               |
| Freezer - Interior Width8.5" (22 cm)Freezer - Interior Depth16.5" (42 cm)Freezer - Shelf TypeWire                                                                                                                                                                                                                                                                                                                                                                                                                                                                                                                                                                                                                                                                                                                                                                                                                                                                                     |                            | 36°F to 43°F    |
| Freezer - Interior Depth16.5" (42 cm)Freezer - Shelf TypeWire                                                                                                                                                                                                                                                                                                                                                                                                                                                                                                                                                                                                                                                                                                                                                                                                                                                                                                                         | Freezer - Interior Height  | 24.25" (62 cm)  |
| Freezer - Shelf Type Wire                                                                                                                                                                                                                                                                                                                                                                                                                                                                                                                                                                                                                                                                                                                                                                                                                                                                                                                                                             | Freezer - Interior Width   | 8.5" (22 cm)    |
| , , , , , , , , , , , , , , , , , , ,                                                                                                                                                                                                                                                                                                                                                                                                                                                                                                                                                                                                                                                                                                                                                                                                                                                                                                                                                 | Freezer - Interior Depth   | 16.5" (42 cm)   |
| Freezer - Shelf Qty 3                                                                                                                                                                                                                                                                                                                                                                                                                                                                                                                                                                                                                                                                                                                                                                                                                                                                                                                                                                 | Freezer - Shelf Type       | Wire            |
|                                                                                                                                                                                                                                                                                                                                                                                                                                                                                                                                                                                                                                                                                                                                                                                                                                                                                                                                                                                       | Freezer - Shelf Qty        | 3               |