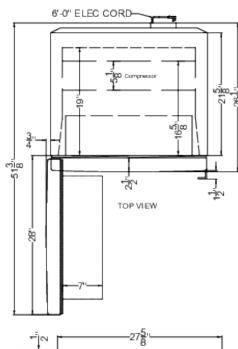

### FFBF283SSLHD Specifications:

| Height of Cabinet         67.25" (171 cm)           Height to Hinge Cap         67.75" (172 cm)           Width         27.63" (70 cm)           Width with Door Open         28.38" (72 cm)           Depth         26.25" (67 cm)           Depth with Handle         27.75" (70 cm)           Depth with door at 90°         51.38" (131 cm)           Capacity         14.0 cu.ft. (396 cm)           Dor         Stainless Steel           Cabinet         Platinum           US Electrical Safety         UL           Canadian Electrical Safety         ULC           Energy Usage/Year         327.0kWh/year           Amps         1.25           Voltage/Frequency         115 V AC/60 Hz           Weight         200.0 lbs. (91 kg)           Weight         200.0 lbs. (91 kg)           Parts & Labor Warranty         1 Year           Compressor Warranty         5 Years           UPC         761101104232           Refrigerator-Freezer         No           Adjustable Shelves         Yes           Interior Drawers         Yes           Crisper Qty         1           Crisper Finish         Transparent           Crisper Cover         Glass                                                    | Overview                      |                 |  |  |
|-------------------------------------------------------------------------------------------------------------------------------------------------------------------------------------------------------------------------------------------------------------------------------------------------------------------------------------------------------------------------------------------------------------------------------------------------------------------------------------------------------------------------------------------------------------------------------------------------------------------------------------------------------------------------------------------------------------------------------------------------------------------------------------------------------------------------------------------------------------------------------------------------------------------------------------------------------------------------------------------------------------------------------------------------------------------------------------------------------------------------------------------------------------------------------------------------------------------------------|-------------------------------|-----------------|--|--|
| Width with Door Open         28.38" (70 cm)           Depth         26.25" (67 cm)           Depth with Handle         27.75" (70 cm)           Depth with door at 90°         51.38" (131 cm)           Capacity         14.0 cu.ft. (396 L)           Defrost Type         Frost-Free           Door         Stainless Steel           Cabinet         Platinum           US Electrical Safety         UL           Canadian Electrical Safety         ULC           Energy Usage/Year         327.0kWh/year           Amps         1.25           Voltage/Frequency         115 V AC/60 Hz           Weight         200.0 lbs. (91 kg)           Parts & Labor Warranty         1 Year           Compressor Warranty         5 Years           UPC         761101104232           Refrigerator-Freezer         Door Swing         LHD           Reversible         No           Adjustable Shelves         Yes           Interior Drawers         Yes           Crisper Qty         1           Crisper Finish         Transparent           Crisper Cover         Glass           Interior Light         Yes           Refrigerator - Interior Width         23.5" (60                                                    | Height of Cabinet             | 67.25" (171 cm) |  |  |
| Width with Door Open         28.38" (72 cm)           Depth         26.25" (67 cm)           Depth with Handle         27.75" (70 cm)           Depth with door at 90°         51.38" (131 cm)           Capacity         14.0 cu.ft. (396 cm)           L)         Energy Usage           Door         Stainless Steel           Cabinet         Platinum           US Electrical Safety         UL           Canadian Electrical Safety         ULC           Energy Usage/Year         327.0kWh/year           Amps         1.25           Voltage/Frequency         115 V AC/60 Hz           Weight         200.0 lbs. (91 kg)           Parts & Labor Warranty         1 Year           Compressor Warranty         5 Years           UPC         761101104232           Refrigerator-Freezer         Door Swing         LHD           Reversible         No           Adjustable Shelves         Yes           Interior Drawers         Yes           Crisper Qty         1           Crisper Finish         Transparent           Crisper Cover         Glass           Interior Light         Yes           Refrigerator - Interior Width         23.5" (60 cm) <td>Height to Hinge Cap</td> <td>67.75" (172 cm)</td> | Height to Hinge Cap           | 67.75" (172 cm) |  |  |
| Depth         26.25" (67 cm)           Depth with Handle         27.75" (70 cm)           Depth with door at 90°         51.38" (131 cm)           Capacity         14.0 cu.ft. (396 L)           Defrost Type         Frost-Free           Door         Stainless Steel           Cabinet         Platinum           US Electrical Safety         UL           Canadian Electrical Safety         ULC           Energy Usage/Year         327.0kWh/year           Amps         1.25           Voltage/Frequency         115 V AC/60 Hz           Weight         200.0 lbs. (91 kg)           Parts & Labor Warranty         1 Year           Compressor Warranty         5 Years           UPC         761101104232           Refrigerator-Freezer           Door Swing         LHD           Reversible         No           Adjustable Shelves         Yes           Interior Drawers         Yes           Crisper Qty         1           Crisper Finish         Transparent           Crisper Cover         Glass           Interior Light         Yes           Refrigerator - Interior Width         23.5" (60 cm)           Refrigerator - Capacity                                                                  | Width                         | 27.63" (70 cm)  |  |  |
| Depth with Handle         27.75" (70 cm)           Depth with door at 90°         51.38" (131 cm)           Capacity         14.0 cu.ft. (396 L)           Defrost Type         Frost-Free           Door         Stainless Steel           Cabinet         Platinum           US Electrical Safety         ULC           Energy Usage/Year         327.0kWh/year           Amps         1.25           Voltage/Frequency         115 V AC/60 Hz           Weight         200.0 lbs. (91 kg)           Weight         200.0 lbs. (91 kg)           Parts & Labor Warranty         1 Year           Compressor Warranty         5 Years           UPC         761101104232           Refrigerator-Freezer         Door Swing         LHD           Reversible         No           Adjustable Shelves         Yes           Interior Drawers         Yes           Crisper Qty         1           Crisper Finish         Transparent           Crisper Cover         Glass           Interior Light         Yes           Refrigerator - Interior         37.0" (94 cm)           Height         19.0" (48 cm)           Refrigerator - Capacity         9.97 cu.ft                                                           | Width with Door Open          | 28.38" (72 cm)  |  |  |
| Depth with door at 90° 51.38" (131 cm) Capacity 14.0 cu.ft. (396 L) Defrost Type Frost-Free Door Stainless Steel Cabinet Platinum US Electrical Safety ULC Canadian Electrical Safety ULC Energy Usage/Year 327.0kWh/year Amps 1.25 Voltage/Frequency 115 V AC/60 Hz Weight 200.0 lbs. (91 kg) Parts & Labor Warranty 1 Year Compressor Warranty 5 Years UPC 761101104232  Refrigerator-Freezer Door Swing LHD Reversible No Adjustable Shelves Yes Interior Drawers Yes Crisper Qty 1 Crisper Finish Transparent Crisper Cover Glass Interior Light Yes Refrigerator - Interior Height Refrigerator - Interior Width Refrigerator - Interior Depth Refrigerator - Capacity 9.97 cu.ft Refrigerator - Capacity 9.97 cu.ft Refrigerator - Shelf Type Glass                                                                                                                                                                                                                                                                                                                                                                                                                                                                     | Depth                         | 26.25" (67 cm)  |  |  |
| Capacity 14.0 cu.ft. (396 L)  Defrost Type Frost-Free  Door Stainless Steel  Cabinet Platinum  US Electrical Safety ULC  Canadian Electrical Safety ULC  Energy Usage/Year 327.0kWh/year  Amps 1.25  Voltage/Frequency 115 V AC/60 Hz  Weight 200.0 lbs. (91 kg)  Parts & Labor Warranty 1 Year  Compressor Warranty 5 Years  UPC 761101104232  Refrigerator-Freezer  Door Swing LHD  Reversible No  Adjustable Shelves Yes  Interior Drawers Yes  Crisper Qty 1  Crisper Finish Transparent  Crisper Cover Glass  Interior Light Yes  Refrigerator - Interior Height  Refrigerator - Interior Width 23.5" (60 cm)  Refrigerator - Capacity 9.97 cu.ft  Refrigerator - Shelf Type Glass                                                                                                                                                                                                                                                                                                                                                                                                                                                                                                                                       | Depth with Handle             | 27.75" (70 cm)  |  |  |
| Defrost Type         Frost-Free           Door         Stainless Steel           Cabinet         Platinum           US Electrical Safety         UL           Energy Usage/Year         327.0kWh/year           Amps         1.25           Voltage/Frequency         115 V AC/60 Hz           Weight         200.0 lbs. (91 kg)           Parts & Labor Warranty         1 Year           Compressor Warranty         5 Years           UPC         761101104232           Refrigerator-Freezer         Door Swing         LHD           Reversible         No           Adjustable Shelves         Yes           Interior Drawers         Yes           Crisper Qty         1           Crisper Finish         Transparent           Crisper Cover         Glass           Interior Light         Yes           Refrigerator - Interior         37.0" (94 cm)           Height         19.0" (48 cm)           Refrigerator - Capacity         9.97 cu.ft           Refrigerator - Shelf Type         Glass                                                                                                                                                                                                                 | Depth with door at 90°        | 51.38" (131 cm) |  |  |
| Door Stainless Steel Cabinet Platinum US Electrical Safety ULC Energy Usage/Year 327.0kWh/year Amps 1.25 Voltage/Frequency 115 V AC/60 Hz Weight 200.0 lbs. (91 kg) Parts & Labor Warranty 1 Year Compressor Warranty 5 Years UPC 761101104232 Refrigerator-Freezer Door Swing LHD Reversible No Adjustable Shelves Yes Interior Drawers Yes Crisper Qty 1 Crisper Finish Transparent Crisper Cover Glass Interior Light Yes Refrigerator - Interior Height Refrigerator - Interior Width Refrigerator - Interior Depth Refrigerator - Capacity 9.97 cu.ft Refrigerator - Shelf Type Glass                                                                                                                                                                                                                                                                                                                                                                                                                                                                                                                                                                                                                                    | Capacity                      | `               |  |  |
| Cabinet         Platinum           US Electrical Safety         UL           Canadian Electrical Safety         ULC           Energy Usage/Year         327.0kWh/year           Amps         1.25           Voltage/Frequency         115 V AC/60 Hz           Weight         200.0 lbs. (91 kg)           Weight         1 Year           Compressor Warranty         1 Year           Compressor Warranty         5 Years           UPC         761101104232           Refrigerator-Freezer         No           Adjustable Shelves         Yes           Interior Drawers         Yes           Crisper Qty         1           Crisper Qty         1           Crisper Finish         Transparent           Crisper Cover         Glass           Interior Light         Yes           Refrigerator - Interior         37.0" (94 cm)           Refrigerator - Interior Width         23.5" (60 cm)           Refrigerator - Capacity         9.97 cu.ft           Refrigerator - Shelf Type         Glass                                                                                                                                                                                                                 | Defrost Type                  | Frost-Free      |  |  |
| US Electrical Safety Canadian Electrical Safety Energy Usage/Year Amps 1.25 Voltage/Frequency Weight Weight Parts & Labor Warranty Compressor Warranty UPC 761101104232 Refrigerator-Freezer Door Swing Reversible Adjustable Shelves Interior Drawers Crisper Qty Crisper Finish Crisper Finish Transparent Crisper Cover Refrigerator - Interior Height Refrigerator - Interior Width Refrigerator - Capacity Refrigerator - Shelf Type Glass                                                                                                                                                                                                                                                                                                                                                                                                                                                                                                                                                                                                                                                       | Door                          | Stainless Steel |  |  |
| Canadian Electrical Safety Energy Usage/Year Amps 1.25 Voltage/Frequency 115 V AC/60 Hz Weight 200.0 lbs. (91 kg) Parts & Labor Warranty 1 Year Compressor Warranty 5 Years UPC 761101104232 Refrigerator-Freezer Door Swing LHD Reversible No Adjustable Shelves Interior Drawers Yes Crisper Qty 1 Crisper Finish Transparent Crisper Cover Interior Light Refrigerator - Interior Height Refrigerator - Interior Width Refrigerator - Interior Depth Refrigerator - Capacity Refrigerator - Shelf Type Glass                                                                                                                                                                                                                                                                                                                                                                                                                                                                                                                                                                                                                                                                                                               | Cabinet                       | Platinum        |  |  |
| Energy Usage/Year  Amps 1.25  Voltage/Frequency 115 V AC/60 Hz  Weight 200.0 lbs. (91 kg)  Parts & Labor Warranty 1 Year  Compressor Warranty 5 Years  UPC 761101104232  Refrigerator-Freezer  Door Swing LHD  Reversible No Adjustable Shelves Interior Drawers  Crisper Qty 1 Crisper Finish Transparent  Crisper Cover Interior Light Yes  Refrigerator - Interior Height  Refrigerator - Interior Width Refrigerator - Interior Depth Refrigerator - Capacity 9.97 cu.ft  Refrigerator - Shelf Type Glass                                                                                                                                                                                                                                                                                                                                                                                                                                                                                                                                                                                                                                                                                                                 | US Electrical Safety          | UL              |  |  |
| Amps 1.25  Voltage/Frequency 115 V AC/60 Hz  Weight 200.0 lbs. (91 kg)  Parts & Labor Warranty 1 Year  Compressor Warranty 5 Years  UPC 761101104232  Refrigerator-Freezer  Door Swing LHD  Reversible No  Adjustable Shelves Yes  Interior Drawers Yes  Crisper Qty 1  Crisper Finish Transparent  Crisper Cover Glass  Interior Light Yes  Refrigerator - Interior Height  Refrigerator - Interior Width 23.5" (60 cm)  Refrigerator - Capacity 9.97 cu.ft  Refrigerator - Shelf Type Glass                                                                                                                                                                                                                                                                                                                                                                                                                                                                                                                                                                                                                                                                                                                                 | Canadian Electrical Safety    | ULC             |  |  |
| Voltage/Frequency         115 V AC/60 Hz           Weight         200.0 lbs. (91 kg)           Parts & Labor Warranty         1 Year           Compressor Warranty         5 Years           UPC         761101104232           Refrigerator-Freezer           Door Swing         LHD           Reversible         No           Adjustable Shelves         Yes           Interior Drawers         Yes           Crisper Qty         1           Crisper Finish         Transparent           Crisper Cover         Glass           Interior Light         Yes           Refrigerator - Interior         37.0" (94 cm)           Height         23.5" (60 cm)           Refrigerator - Interior Depth         19.0" (48 cm)           Refrigerator - Capacity         9.97 cu.ft           Refrigerator - Shelf Type         Glass                                                                                                                                                                                                                                                                                                                                                                                             | Energy Usage/Year             | 327.0kWh/year   |  |  |
| Weight 200.0 lbs. (91 kg)  Parts & Labor Warranty 1 Year  Compressor Warranty 5 Years  UPC 761101104232  Refrigerator-Freezer  Door Swing LHD  Reversible No  Adjustable Shelves Yes  Interior Drawers Yes  Crisper Qty 1  Crisper Finish Transparent  Crisper Cover Glass Interior Light Yes  Refrigerator - Interior Height  Refrigerator - Interior Width 23.5" (60 cm)  Refrigerator - Capacity 9.97 cu.ft  Refrigerator - Shelf Type Glass                                                                                                                                                                                                                                                                                                                                                                                                                                                                                                                                                                                                                                                                                                                                                                               | Amps                          | 1.25            |  |  |
| kg)           Parts & Labor Warranty         1 Year           Compressor Warranty         5 Years           UPC         761101104232           Refrigerator-Freezer           Door Swing         LHD           Reversible         No           Adjustable Shelves         Yes           Interior Drawers         Yes           Crisper Qty         1           Crisper Finish         Transparent           Crisper Cover         Glass           Interior Light         Yes           Refrigerator - Interior         37.0" (94 cm)           Height         23.5" (60 cm)           Refrigerator - Interior Depth         19.0" (48 cm)           Refrigerator - Capacity         9.97 cu.ft           Refrigerator - Shelf Type         Glass                                                                                                                                                                                                                                                                                                                                                                                                                                                                              | Voltage/Frequency             | 115 V AC/60 Hz  |  |  |
| Compressor Warranty 5 Years  UPC 761101104232  Refrigerator-Freezer  Door Swing LHD  Reversible No Adjustable Shelves Yes Interior Drawers Yes  Crisper Qty 1  Crisper Finish Transparent  Crisper Cover Glass Interior Light Yes  Refrigerator - Interior Height  Refrigerator - Interior Width 23.5" (60 cm)  Refrigerator - Interior Depth 19.0" (48 cm)  Refrigerator - Capacity 9.97 cu.ft  Refrigerator - Shelf Type Glass                                                                                                                                                                                                                                                                                                                                                                                                                                                                                                                                                                                                                                                                                                                                                                                              | Weight                        |                 |  |  |
| Refrigerator-Freezer  Door Swing LHD  Reversible No Adjustable Shelves Yes Interior Drawers Yes Crisper Qty 1 Crisper Finish Transparent Crisper Cover Glass Interior Light Yes Refrigerator - Interior Height Refrigerator - Interior Width 23.5" (60 cm) Refrigerator - Capacity 9.97 cu.ft Refrigerator - Shelf Type Glass                                                                                                                                                                                                                                                                                                                                                                                                                                                                                                                                                                                                                                                                                                                                                                                                                                                                                                 | Parts & Labor Warranty        | 1 Year          |  |  |
| Refrigerator-Freezer  Door Swing LHD  Reversible No  Adjustable Shelves Yes  Interior Drawers Yes  Crisper Qty 1  Crisper Finish Transparent  Crisper Cover Glass  Interior Light Yes  Refrigerator - Interior Height  Refrigerator - Interior Width 23.5" (60 cm)  Refrigerator - Capacity 9.97 cu.ft  Refrigerator - Shelf Type Glass                                                                                                                                                                                                                                                                                                                                                                                                                                                                                                                                                                                                                                                                                                                                                                                                                                                                                       | Compressor Warranty           | 5 Years         |  |  |
| Door Swing LHD Reversible No Adjustable Shelves Yes Interior Drawers Yes Crisper Qty 1 Crisper Finish Transparent Crisper Cover Glass Interior Light Yes Refrigerator - Interior Height Refrigerator - Interior Width 23.5" (60 cm) Refrigerator - Capacity 9.97 cu.ft Refrigerator - Shelf Type Glass                                                                                                                                                                                                                                                                                                                                                                                                                                                                                                                                                                                                                                                                                                                                                                                                                                                                                                                        | UPC                           | 761101104232    |  |  |
| Reversible No Adjustable Shelves Yes Interior Drawers Yes Crisper Qty 1 Crisper Finish Transparent Crisper Cover Glass Interior Light Yes Refrigerator - Interior Height Refrigerator - Interior Width 23.5" (60 cm) Refrigerator - Capacity 9.97 cu.ft Refrigerator - Shelf Type Glass                                                                                                                                                                                                                                                                                                                                                                                                                                                                                                                                                                                                                                                                                                                                                                                                                                                                                                                                       | Refrigerator-Freezer          |                 |  |  |
| Adjustable Shelves Interior Drawers Yes Crisper Qty 1 Crisper Finish Transparent Crisper Cover Glass Interior Light Yes Refrigerator - Interior Height Refrigerator - Interior Width Refrigerator - Interior Depth Refrigerator - Capacity 9.97 cu.ft Refrigerator - Shelf Type Glass                                                                                                                                                                                                                                                                                                                                                                                                                                                                                                                                                                                                                                                                                                                                                                                                                                                                                                                                         | Door Swing                    | LHD             |  |  |
| Interior Drawers  Crisper Qty 1  Crisper Finish Transparent  Crisper Cover Glass Interior Light Yes  Refrigerator - Interior Height  Refrigerator - Interior Width Refrigerator - Interior Depth Refrigerator - Capacity  Refrigerator - Shelf Type Glass                                                                                                                                                                                                                                                                                                                                                                                                                                                                                                                                                                                                                                                                                                                                                                                                                                                                                                                                                                     | Reversible                    | No              |  |  |
| Crisper Qty 1  Crisper Finish Transparent  Crisper Cover Glass  Interior Light Yes  Refrigerator - Interior Height  Refrigerator - Interior Width 23.5" (60 cm)  Refrigerator - Interior Depth 19.0" (48 cm)  Refrigerator - Capacity 9.97 cu.ft  Refrigerator - Shelf Type Glass                                                                                                                                                                                                                                                                                                                                                                                                                                                                                                                                                                                                                                                                                                                                                                                                                                                                                                                                             | Adjustable Shelves            | Yes             |  |  |
| Crisper Finish Transparent Crisper Cover Glass Interior Light Yes Refrigerator - Interior Height Refrigerator - Interior Width 23.5" (60 cm) Refrigerator - Interior Depth 19.0" (48 cm) Refrigerator - Capacity 9.97 cu.ft Refrigerator - Shelf Type Glass                                                                                                                                                                                                                                                                                                                                                                                                                                                                                                                                                                                                                                                                                                                                                                                                                                                                                                                                                                   | Interior Drawers              | Yes             |  |  |
| Crisper Cover Glass Interior Light Yes Refrigerator - Interior Height Refrigerator - Interior Width 23.5" (60 cm) Refrigerator - Interior Depth 19.0" (48 cm) Refrigerator - Capacity 9.97 cu.ft Refrigerator - Shelf Type Glass                                                                                                                                                                                                                                                                                                                                                                                                                                                                                                                                                                                                                                                                                                                                                                                                                                                                                                                                                                                              | Crisper Qty                   | 1               |  |  |
| Interior Light  Refrigerator - Interior Height  Refrigerator - Interior Width Refrigerator - Interior Depth Refrigerator - Capacity  Refrigerator - Shelf Type  Yes 37.0" (94 cm) 23.5" (60 cm) 19.0" (48 cm) 9.97 cu.ft                                                                                                                                                                                                                                                                                                                                                                                                                                                                                                                                                                                                                                                                                                                                                                                                                                                                                                                                                                                                      | Crisper Finish                | Transparent     |  |  |
| Refrigerator - Interior Height  Refrigerator - Interior Width Refrigerator - Interior Depth Refrigerator - Capacity  Refrigerator - Shelf Type  37.0" (94 cm) 19.0" (48 cm) 19.0" (48 cm) 19.97 cu.ft                                                                                                                                                                                                                                                                                                                                                                                                                                                                                                                                                                                                                                                                                                                                                                                                                                                                                                                                                                                                                         | Crisper Cover                 | Glass           |  |  |
| Height  Refrigerator - Interior Width 23.5" (60 cm)  Refrigerator - Interior Depth 19.0" (48 cm)  Refrigerator - Capacity 9.97 cu.ft  Refrigerator - Shelf Type Glass                                                                                                                                                                                                                                                                                                                                                                                                                                                                                                                                                                                                                                                                                                                                                                                                                                                                                                                                                                                                                                                         | Interior Light                | Yes             |  |  |
| Refrigerator - Interior Depth 19.0" (48 cm) Refrigerator - Capacity 9.97 cu.ft Refrigerator - Shelf Type Glass                                                                                                                                                                                                                                                                                                                                                                                                                                                                                                                                                                                                                                                                                                                                                                                                                                                                                                                                                                                                                                                                                                                | 3                             | 37.0" (94 cm)   |  |  |
| Refrigerator - Capacity 9.97 cu.ft Refrigerator - Shelf Type Glass                                                                                                                                                                                                                                                                                                                                                                                                                                                                                                                                                                                                                                                                                                                                                                                                                                                                                                                                                                                                                                                                                                                                                            | Refrigerator - Interior Width | 23.5" (60 cm)   |  |  |
| Refrigerator - Shelf Type Glass                                                                                                                                                                                                                                                                                                                                                                                                                                                                                                                                                                                                                                                                                                                                                                                                                                                                                                                                                                                                                                                                                                                                                                                               | Refrigerator - Interior Depth | 19.0" (48 cm)   |  |  |
|                                                                                                                                                                                                                                                                                                                                                                                                                                                                                                                                                                                                                                                                                                                                                                                                                                                                                                                                                                                                                                                                                                                                                                                                                               | Refrigerator - Capacity       | 9.97 cu.ft      |  |  |
| Refrigerator - Shelf Qty 3                                                                                                                                                                                                                                                                                                                                                                                                                                                                                                                                                                                                                                                                                                                                                                                                                                                                                                                                                                                                                                                                                                                                                                                                    | Refrigerator - Shelf Type     | Glass           |  |  |
|                                                                                                                                                                                                                                                                                                                                                                                                                                                                                                                                                                                                                                                                                                                                                                                                                                                                                                                                                                                                                                                                                                                                                                                                                               | Refrigerator - Shelf Qty      | 3               |  |  |

| Refrigerator - Full Door<br>Shelves | 3              |
|-------------------------------------|----------------|
| Freezer - Interior Height           | 22.63" (57 cm) |
| Freezer - Interior Width            | 22.13" (56 cm) |
| Freezer - Interior Depth            | 16.63" (42 cm) |
| Freezer - Capacity                  | 4.03 cu.ft     |
| Gallon Door Storage                 | Yes            |
| Thermostat Type                     | Digital        |
| Fan Type                            | Interior       |
| Refrigerant Type                    | R600a          |
| Refrigerant Amount                  | 2.47 oz.       |
| Level Legs                          | 2              |
| Interior Height - Drawer 1          | 10.5" (27 cm)  |
| Interior Width - Drawer 1           | 22.13" (56 cm) |
| Interior Depth - Drawer 1           | 16.63" (42 cm) |
| Interior Height - Drawer 2          | 7.25" (18 cm)  |
| Interior Width - Drawer 2           | 22.13" (56 cm) |
| Interior Depth - Drawer 2           | 16.63" (42 cm) |
| Interior Height - Drawer 3          | 6.38" (16 cm)  |
| Interior Width - Drawer 3           | 22.13" (56 cm) |
| Interior Depth - Drawer 3           | 16.63" (42 cm) |
| Compressor Step Height              | 10.5" (27 cm)  |
| Compressor Step Width               | 23.5" (60 cm)  |
| Compressor Step Depth               | 5.13" (13 cm)  |