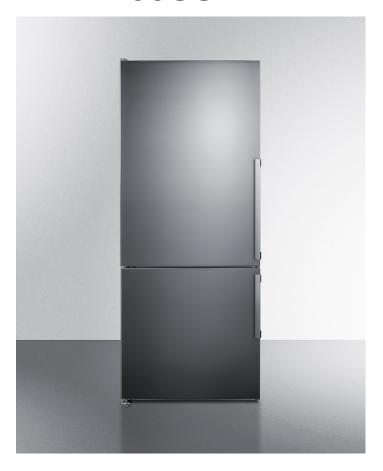

# FFBF283SSLHD

67.75" x 27.63" x 26.25" (H x W x D)

Frost-free ENERGY STAR certified bottom freezer refrigerator in stainless steel with digital controls and a left hand door swing

#### **Product Features:**

| Counter Depth Bottom Freezer Refrigerator | 14 cu.ft. refrigerator-freezer in a unique 27.63" W x 26.25" D fit ideal for smaller kitchens and apartments                                       |
|-------------------------------------------|----------------------------------------------------------------------------------------------------------------------------------------------------|
| ENERGY STAR certified                     | Recognized as the Most Efficient of ENERGY STAR 2023                                                                                               |
| CEE Tier I qualified                      | Efficient design meets CEE Tier I specifications, using 20% less energy than DOE standards require for this product category                       |
| Stainless steel doors                     | Stainless steel doors with a horizontal grain and gentle curve offer a professional look for any kitchen                                           |
| Smudge-resistant coating                  | Stainless steel features a protective film that helps to reduce smudges and is easy to clean with a gentle wipe                                    |
| Large capacity                            | Generous capacity inside a counter deep 27" footprint                                                                                              |
| Frost-free operation                      | No-frost operation ensures reduced maintenance                                                                                                     |
| Digital temperature control               | Innovative control panel located inside the refrigerator makes it easy to manage the refrigerator and freezer temperature at the touch of a button |
| Adjustable glass shelves                  | Rearrange your refrigerator space to accommodate all shapes and sizes or remove shelves for a simple clean-up                                      |
| SLIMMIT APPLIANCE DIVISION FELLY STORCE   | HINC USO 9001:2015 Certified                                                                                                                       |