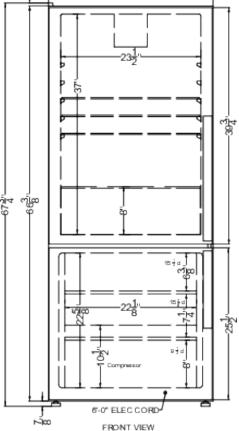

### FFBF283SSLHD Specifications:

| Height of Cabinet         67.25" (171 cm)           Height to Hinge Cap         67.75" (172 cm)           Width         27.63" (70 cm)           Width with Door Open         28.38" (72 cm)           Depth         26.25" (67 cm)           Depth with Handle         27.75" (70 cm)           Depth with door at 90°         51.38" (131 cm)           Capacity         14.0 cu.ft. (396 cm)           Dor         Stainless Steel           Cabinet         Platinum           US Electrical Safety         UL           Canadian Electrical Safety         ULC           Energy Usage/Year         327.0kWh/year           Amps         1.25           Voltage/Frequency         115 V AC/60 Hz           Weight         200.0 lbs. (91 kg)           Weight         200.0 lbs. (91 kg)           Parts & Labor Warranty         1 Year           Compressor Warranty         5 Years           UPC         761101104232           Refrigerator-Freezer         No           Adjustable Shelves         Yes           Interior Drawers         Yes           Crisper Qty         1           Crisper Finish         Transparent           Crisper Cover         Glass                                                    | Overview                      |                 |  |  |
|-------------------------------------------------------------------------------------------------------------------------------------------------------------------------------------------------------------------------------------------------------------------------------------------------------------------------------------------------------------------------------------------------------------------------------------------------------------------------------------------------------------------------------------------------------------------------------------------------------------------------------------------------------------------------------------------------------------------------------------------------------------------------------------------------------------------------------------------------------------------------------------------------------------------------------------------------------------------------------------------------------------------------------------------------------------------------------------------------------------------------------------------------------------------------------------------------------------------------------|-------------------------------|-----------------|--|--|
| Width with Door Open         28.38" (70 cm)           Depth         26.25" (67 cm)           Depth with Handle         27.75" (70 cm)           Depth with door at 90°         51.38" (131 cm)           Capacity         14.0 cu.ft. (396 L)           Defrost Type         Frost-Free           Door         Stainless Steel           Cabinet         Platinum           US Electrical Safety         UL           Canadian Electrical Safety         ULC           Energy Usage/Year         327.0kWh/year           Amps         1.25           Voltage/Frequency         115 V AC/60 Hz           Weight         200.0 lbs. (91 kg)           Parts & Labor Warranty         1 Year           Compressor Warranty         5 Years           UPC         761101104232           Refrigerator-Freezer         Door Swing         LHD           Reversible         No           Adjustable Shelves         Yes           Interior Drawers         Yes           Crisper Qty         1           Crisper Finish         Transparent           Crisper Cover         Glass           Interior Light         Yes           Refrigerator - Interior Width         23.5" (60                                                    | Height of Cabinet             | 67.25" (171 cm) |  |  |
| Width with Door Open         28.38" (72 cm)           Depth         26.25" (67 cm)           Depth with Handle         27.75" (70 cm)           Depth with door at 90°         51.38" (131 cm)           Capacity         14.0 cu.ft. (396 cm)           L)         Energy Usage           Door         Stainless Steel           Cabinet         Platinum           US Electrical Safety         UL           Canadian Electrical Safety         ULC           Energy Usage/Year         327.0kWh/year           Amps         1.25           Voltage/Frequency         115 V AC/60 Hz           Weight         200.0 lbs. (91 kg)           Parts & Labor Warranty         1 Year           Compressor Warranty         5 Years           UPC         761101104232           Refrigerator-Freezer         Door Swing         LHD           Reversible         No           Adjustable Shelves         Yes           Interior Drawers         Yes           Crisper Qty         1           Crisper Finish         Transparent           Crisper Cover         Glass           Interior Light         Yes           Refrigerator - Interior Width         23.5" (60 cm) <td>Height to Hinge Cap</td> <td>67.75" (172 cm)</td> | Height to Hinge Cap           | 67.75" (172 cm) |  |  |
| Depth         26.25" (67 cm)           Depth with Handle         27.75" (70 cm)           Depth with door at 90°         51.38" (131 cm)           Capacity         14.0 cu.ft. (396 L)           Defrost Type         Frost-Free           Door         Stainless Steel           Cabinet         Platinum           US Electrical Safety         UL           Canadian Electrical Safety         ULC           Energy Usage/Year         327.0kWh/year           Amps         1.25           Voltage/Frequency         115 V AC/60 Hz           Weight         200.0 lbs. (91 kg)           Parts & Labor Warranty         1 Year           Compressor Warranty         5 Years           UPC         761101104232           Refrigerator-Freezer           Door Swing         LHD           Reversible         No           Adjustable Shelves         Yes           Interior Drawers         Yes           Crisper Qty         1           Crisper Finish         Transparent           Crisper Cover         Glass           Interior Light         Yes           Refrigerator - Interior Width         23.5" (60 cm)           Refrigerator - Capacity                                                                  | Width                         | 27.63" (70 cm)  |  |  |
| Depth with Handle         27.75" (70 cm)           Depth with door at 90°         51.38" (131 cm)           Capacity         14.0 cu.ft. (396 L)           Defrost Type         Frost-Free           Door         Stainless Steel           Cabinet         Platinum           US Electrical Safety         ULC           Energy Usage/Year         327.0kWh/year           Amps         1.25           Voltage/Frequency         115 V AC/60 Hz           Weight         200.0 lbs. (91 kg)           Weight         200.0 lbs. (91 kg)           Parts & Labor Warranty         1 Year           Compressor Warranty         5 Years           UPC         761101104232           Refrigerator-Freezer         Door Swing         LHD           Reversible         No           Adjustable Shelves         Yes           Interior Drawers         Yes           Crisper Qty         1           Crisper Finish         Transparent           Crisper Cover         Glass           Interior Light         Yes           Refrigerator - Interior         37.0" (94 cm)           Height         19.0" (48 cm)           Refrigerator - Capacity         9.97 cu.ft                                                           | Width with Door Open          | 28.38" (72 cm)  |  |  |
| Depth with door at 90° 51.38" (131 cm) Capacity 14.0 cu.ft. (396 L) Defrost Type Frost-Free Door Stainless Steel Cabinet Platinum US Electrical Safety ULC Canadian Electrical Safety ULC Energy Usage/Year 327.0kWh/year Amps 1.25 Voltage/Frequency 115 V AC/60 Hz Weight 200.0 lbs. (91 kg) Parts & Labor Warranty 1 Year Compressor Warranty 5 Years UPC 761101104232  Refrigerator-Freezer Door Swing LHD Reversible No Adjustable Shelves Yes Interior Drawers Yes Crisper Qty 1 Crisper Finish Transparent Crisper Cover Glass Interior Light Yes Refrigerator - Interior Height Refrigerator - Interior Width Refrigerator - Interior Depth Refrigerator - Capacity 9.97 cu.ft Refrigerator - Capacity 9.97 cu.ft Refrigerator - Shelf Type Glass                                                                                                                                                                                                                                                                                                                                                                                                                                                                     | Depth                         | 26.25" (67 cm)  |  |  |
| Capacity 14.0 cu.ft. (396 L)  Defrost Type Frost-Free  Door Stainless Steel  Cabinet Platinum  US Electrical Safety ULC  Canadian Electrical Safety ULC  Energy Usage/Year 327.0kWh/year  Amps 1.25  Voltage/Frequency 115 V AC/60 Hz  Weight 200.0 lbs. (91 kg)  Parts & Labor Warranty 1 Year  Compressor Warranty 5 Years  UPC 761101104232  Refrigerator-Freezer  Door Swing LHD  Reversible No  Adjustable Shelves Yes  Interior Drawers Yes  Crisper Qty 1  Crisper Finish Transparent  Crisper Cover Glass  Interior Light Yes  Refrigerator - Interior Height  Refrigerator - Interior Width 23.5" (60 cm)  Refrigerator - Capacity 9.97 cu.ft  Refrigerator - Shelf Type Glass                                                                                                                                                                                                                                                                                                                                                                                                                                                                                                                                       | Depth with Handle             | 27.75" (70 cm)  |  |  |
| Defrost Type         Frost-Free           Door         Stainless Steel           Cabinet         Platinum           US Electrical Safety         UL           Energy Usage/Year         327.0kWh/year           Amps         1.25           Voltage/Frequency         115 V AC/60 Hz           Weight         200.0 lbs. (91 kg)           Parts & Labor Warranty         1 Year           Compressor Warranty         5 Years           UPC         761101104232           Refrigerator-Freezer         Door Swing         LHD           Reversible         No           Adjustable Shelves         Yes           Interior Drawers         Yes           Crisper Qty         1           Crisper Finish         Transparent           Crisper Cover         Glass           Interior Light         Yes           Refrigerator - Interior         37.0" (94 cm)           Height         19.0" (48 cm)           Refrigerator - Capacity         9.97 cu.ft           Refrigerator - Shelf Type         Glass                                                                                                                                                                                                                 | Depth with door at 90°        | 51.38" (131 cm) |  |  |
| Door Stainless Steel Cabinet Platinum US Electrical Safety ULC Energy Usage/Year 327.0kWh/year Amps 1.25 Voltage/Frequency 115 V AC/60 Hz Weight 200.0 lbs. (91 kg) Parts & Labor Warranty 1 Year Compressor Warranty 5 Years UPC 761101104232 Refrigerator-Freezer Door Swing LHD Reversible No Adjustable Shelves Yes Interior Drawers Yes Crisper Qty 1 Crisper Finish Transparent Crisper Cover Glass Interior Light Yes Refrigerator - Interior Height Refrigerator - Interior Width Refrigerator - Interior Depth Refrigerator - Capacity 9.97 cu.ft Refrigerator - Shelf Type Glass                                                                                                                                                                                                                                                                                                                                                                                                                                                                                                                                                                                                                                    | Capacity                      | `               |  |  |
| Cabinet         Platinum           US Electrical Safety         UL           Canadian Electrical Safety         ULC           Energy Usage/Year         327.0kWh/year           Amps         1.25           Voltage/Frequency         115 V AC/60 Hz           Weight         200.0 lbs. (91 kg)           Weight         1 Year           Compressor Warranty         1 Year           Compressor Warranty         5 Years           UPC         761101104232           Refrigerator-Freezer         No           Adjustable Shelves         Yes           Interior Drawers         Yes           Crisper Qty         1           Crisper Qty         1           Crisper Finish         Transparent           Crisper Cover         Glass           Interior Light         Yes           Refrigerator - Interior         37.0" (94 cm)           Refrigerator - Interior Width         23.5" (60 cm)           Refrigerator - Capacity         9.97 cu.ft           Refrigerator - Shelf Type         Glass                                                                                                                                                                                                                 | Defrost Type                  | Frost-Free      |  |  |
| US Electrical Safety Canadian Electrical Safety Energy Usage/Year Amps 1.25 Voltage/Frequency Weight Weight Parts & Labor Warranty Compressor Warranty UPC 761101104232 Refrigerator-Freezer Door Swing Reversible Adjustable Shelves Interior Drawers Crisper Qty Crisper Finish Crisper Finish Transparent Crisper Cover Refrigerator - Interior Height Refrigerator - Interior Width Refrigerator - Capacity Refrigerator - Shelf Type Glass                                                                                                                                                                                                                                                                                                                                                                                                                                                                                                                                                                                                                                                       | Door                          | Stainless Steel |  |  |
| Canadian Electrical Safety Energy Usage/Year Amps 1.25 Voltage/Frequency 115 V AC/60 Hz Weight 200.0 lbs. (91 kg) Parts & Labor Warranty 1 Year Compressor Warranty 5 Years UPC 761101104232 Refrigerator-Freezer Door Swing LHD Reversible No Adjustable Shelves Interior Drawers Yes Crisper Qty 1 Crisper Finish Transparent Crisper Cover Interior Light Refrigerator - Interior Height Refrigerator - Interior Width Refrigerator - Interior Depth Refrigerator - Capacity Refrigerator - Shelf Type Glass                                                                                                                                                                                                                                                                                                                                                                                                                                                                                                                                                                                                                                                                                                               | Cabinet                       | Platinum        |  |  |
| Energy Usage/Year  Amps 1.25  Voltage/Frequency 115 V AC/60 Hz  Weight 200.0 lbs. (91 kg)  Parts & Labor Warranty 1 Year  Compressor Warranty 5 Years  UPC 761101104232  Refrigerator-Freezer  Door Swing LHD  Reversible No Adjustable Shelves Interior Drawers  Crisper Qty 1 Crisper Finish Transparent  Crisper Cover Interior Light Yes  Refrigerator - Interior Height  Refrigerator - Interior Width Refrigerator - Interior Depth Refrigerator - Capacity 9.97 cu.ft  Refrigerator - Shelf Type Glass                                                                                                                                                                                                                                                                                                                                                                                                                                                                                                                                                                                                                                                                                                                 | US Electrical Safety          | UL              |  |  |
| Amps 1.25  Voltage/Frequency 115 V AC/60 Hz  Weight 200.0 lbs. (91 kg)  Parts & Labor Warranty 1 Year  Compressor Warranty 5 Years  UPC 761101104232  Refrigerator-Freezer  Door Swing LHD  Reversible No  Adjustable Shelves Yes  Interior Drawers Yes  Crisper Qty 1  Crisper Finish Transparent  Crisper Cover Glass  Interior Light Yes  Refrigerator - Interior Height  Refrigerator - Interior Width 23.5" (60 cm)  Refrigerator - Capacity 9.97 cu.ft  Refrigerator - Shelf Type Glass                                                                                                                                                                                                                                                                                                                                                                                                                                                                                                                                                                                                                                                                                                                                 | Canadian Electrical Safety    | ULC             |  |  |
| Voltage/Frequency         115 V AC/60 Hz           Weight         200.0 lbs. (91 kg)           Parts & Labor Warranty         1 Year           Compressor Warranty         5 Years           UPC         761101104232           Refrigerator-Freezer           Door Swing         LHD           Reversible         No           Adjustable Shelves         Yes           Interior Drawers         Yes           Crisper Qty         1           Crisper Finish         Transparent           Crisper Cover         Glass           Interior Light         Yes           Refrigerator - Interior         37.0" (94 cm)           Height         23.5" (60 cm)           Refrigerator - Interior Depth         19.0" (48 cm)           Refrigerator - Capacity         9.97 cu.ft           Refrigerator - Shelf Type         Glass                                                                                                                                                                                                                                                                                                                                                                                             | Energy Usage/Year             | 327.0kWh/year   |  |  |
| Weight 200.0 lbs. (91 kg)  Parts & Labor Warranty 1 Year  Compressor Warranty 5 Years  UPC 761101104232  Refrigerator-Freezer  Door Swing LHD  Reversible No  Adjustable Shelves Yes  Interior Drawers Yes  Crisper Qty 1  Crisper Finish Transparent  Crisper Cover Glass Interior Light Yes  Refrigerator - Interior Height  Refrigerator - Interior Width 23.5" (60 cm)  Refrigerator - Capacity 9.97 cu.ft  Refrigerator - Shelf Type Glass                                                                                                                                                                                                                                                                                                                                                                                                                                                                                                                                                                                                                                                                                                                                                                               | Amps                          | 1.25            |  |  |
| kg)           Parts & Labor Warranty         1 Year           Compressor Warranty         5 Years           UPC         761101104232           Refrigerator-Freezer           Door Swing         LHD           Reversible         No           Adjustable Shelves         Yes           Interior Drawers         Yes           Crisper Qty         1           Crisper Finish         Transparent           Crisper Cover         Glass           Interior Light         Yes           Refrigerator - Interior         37.0" (94 cm)           Height         23.5" (60 cm)           Refrigerator - Interior Depth         19.0" (48 cm)           Refrigerator - Capacity         9.97 cu.ft           Refrigerator - Shelf Type         Glass                                                                                                                                                                                                                                                                                                                                                                                                                                                                              | Voltage/Frequency             | 115 V AC/60 Hz  |  |  |
| Compressor Warranty 5 Years  UPC 761101104232  Refrigerator-Freezer  Door Swing LHD  Reversible No Adjustable Shelves Yes Interior Drawers Yes  Crisper Qty 1  Crisper Finish Transparent  Crisper Cover Glass Interior Light Yes  Refrigerator - Interior Height  Refrigerator - Interior Width 23.5" (60 cm)  Refrigerator - Interior Depth 19.0" (48 cm)  Refrigerator - Capacity 9.97 cu.ft  Refrigerator - Shelf Type Glass                                                                                                                                                                                                                                                                                                                                                                                                                                                                                                                                                                                                                                                                                                                                                                                              | Weight                        |                 |  |  |
| Refrigerator-Freezer  Door Swing LHD  Reversible No Adjustable Shelves Yes Interior Drawers Yes Crisper Qty 1 Crisper Finish Transparent Crisper Cover Glass Interior Light Yes Refrigerator - Interior Height Refrigerator - Interior Width 23.5" (60 cm) Refrigerator - Capacity 9.97 cu.ft Refrigerator - Shelf Type Glass                                                                                                                                                                                                                                                                                                                                                                                                                                                                                                                                                                                                                                                                                                                                                                                                                                                                                                 | Parts & Labor Warranty        | 1 Year          |  |  |
| Refrigerator-Freezer  Door Swing LHD  Reversible No  Adjustable Shelves Yes  Interior Drawers Yes  Crisper Qty 1  Crisper Finish Transparent  Crisper Cover Glass  Interior Light Yes  Refrigerator - Interior Height  Refrigerator - Interior Width 23.5" (60 cm)  Refrigerator - Capacity 9.97 cu.ft  Refrigerator - Shelf Type Glass                                                                                                                                                                                                                                                                                                                                                                                                                                                                                                                                                                                                                                                                                                                                                                                                                                                                                       | Compressor Warranty           | 5 Years         |  |  |
| Door Swing LHD Reversible No Adjustable Shelves Yes Interior Drawers Yes Crisper Qty 1 Crisper Finish Transparent Crisper Cover Glass Interior Light Yes Refrigerator - Interior Height Refrigerator - Interior Width 23.5" (60 cm) Refrigerator - Capacity 9.97 cu.ft Refrigerator - Shelf Type Glass                                                                                                                                                                                                                                                                                                                                                                                                                                                                                                                                                                                                                                                                                                                                                                                                                                                                                                                        | UPC                           | 761101104232    |  |  |
| Reversible No Adjustable Shelves Yes Interior Drawers Yes Crisper Qty 1 Crisper Finish Transparent Crisper Cover Glass Interior Light Yes Refrigerator - Interior Height Refrigerator - Interior Width 23.5" (60 cm) Refrigerator - Capacity 9.97 cu.ft Refrigerator - Shelf Type Glass                                                                                                                                                                                                                                                                                                                                                                                                                                                                                                                                                                                                                                                                                                                                                                                                                                                                                                                                       | Refrigerator-Freezer          |                 |  |  |
| Adjustable Shelves Interior Drawers Yes Crisper Qty 1 Crisper Finish Transparent Crisper Cover Glass Interior Light Yes Refrigerator - Interior Height Refrigerator - Interior Width Refrigerator - Interior Depth Refrigerator - Capacity 9.97 cu.ft Refrigerator - Shelf Type Glass                                                                                                                                                                                                                                                                                                                                                                                                                                                                                                                                                                                                                                                                                                                                                                                                                                                                                                                                         | Door Swing                    | LHD             |  |  |
| Interior Drawers  Crisper Qty 1  Crisper Finish Transparent  Crisper Cover Glass Interior Light Yes  Refrigerator - Interior Height  Refrigerator - Interior Width Refrigerator - Interior Depth Refrigerator - Capacity  Refrigerator - Shelf Type Glass                                                                                                                                                                                                                                                                                                                                                                                                                                                                                                                                                                                                                                                                                                                                                                                                                                                                                                                                                                     | Reversible                    | No              |  |  |
| Crisper Qty 1  Crisper Finish Transparent  Crisper Cover Glass  Interior Light Yes  Refrigerator - Interior Height  Refrigerator - Interior Width 23.5" (60 cm)  Refrigerator - Interior Depth 19.0" (48 cm)  Refrigerator - Capacity 9.97 cu.ft  Refrigerator - Shelf Type Glass                                                                                                                                                                                                                                                                                                                                                                                                                                                                                                                                                                                                                                                                                                                                                                                                                                                                                                                                             | Adjustable Shelves            | Yes             |  |  |
| Crisper Finish Transparent Crisper Cover Glass Interior Light Yes Refrigerator - Interior Height Refrigerator - Interior Width 23.5" (60 cm) Refrigerator - Interior Depth 19.0" (48 cm) Refrigerator - Capacity 9.97 cu.ft Refrigerator - Shelf Type Glass                                                                                                                                                                                                                                                                                                                                                                                                                                                                                                                                                                                                                                                                                                                                                                                                                                                                                                                                                                   | Interior Drawers              | Yes             |  |  |
| Crisper Cover Glass Interior Light Yes Refrigerator - Interior Height Refrigerator - Interior Width 23.5" (60 cm) Refrigerator - Interior Depth 19.0" (48 cm) Refrigerator - Capacity 9.97 cu.ft Refrigerator - Shelf Type Glass                                                                                                                                                                                                                                                                                                                                                                                                                                                                                                                                                                                                                                                                                                                                                                                                                                                                                                                                                                                              | Crisper Qty                   | 1               |  |  |
| Interior Light  Refrigerator - Interior Height  Refrigerator - Interior Width Refrigerator - Interior Depth Refrigerator - Capacity  Refrigerator - Shelf Type  Yes 37.0" (94 cm) 23.5" (60 cm) 19.0" (48 cm) 9.97 cu.ft                                                                                                                                                                                                                                                                                                                                                                                                                                                                                                                                                                                                                                                                                                                                                                                                                                                                                                                                                                                                      | Crisper Finish                | Transparent     |  |  |
| Refrigerator - Interior Height  Refrigerator - Interior Width Refrigerator - Interior Depth Refrigerator - Capacity  Refrigerator - Shelf Type  37.0" (94 cm) 19.0" (48 cm) 19.0" (48 cm) 19.97 cu.ft                                                                                                                                                                                                                                                                                                                                                                                                                                                                                                                                                                                                                                                                                                                                                                                                                                                                                                                                                                                                                         | Crisper Cover                 | Glass           |  |  |
| Height  Refrigerator - Interior Width 23.5" (60 cm)  Refrigerator - Interior Depth 19.0" (48 cm)  Refrigerator - Capacity 9.97 cu.ft  Refrigerator - Shelf Type Glass                                                                                                                                                                                                                                                                                                                                                                                                                                                                                                                                                                                                                                                                                                                                                                                                                                                                                                                                                                                                                                                         | Interior Light                | Yes             |  |  |
| Refrigerator - Interior Depth 19.0" (48 cm) Refrigerator - Capacity 9.97 cu.ft Refrigerator - Shelf Type Glass                                                                                                                                                                                                                                                                                                                                                                                                                                                                                                                                                                                                                                                                                                                                                                                                                                                                                                                                                                                                                                                                                                                | 3                             | 37.0" (94 cm)   |  |  |
| Refrigerator - Capacity 9.97 cu.ft Refrigerator - Shelf Type Glass                                                                                                                                                                                                                                                                                                                                                                                                                                                                                                                                                                                                                                                                                                                                                                                                                                                                                                                                                                                                                                                                                                                                                            | Refrigerator - Interior Width | 23.5" (60 cm)   |  |  |
| Refrigerator - Shelf Type Glass                                                                                                                                                                                                                                                                                                                                                                                                                                                                                                                                                                                                                                                                                                                                                                                                                                                                                                                                                                                                                                                                                                                                                                                               | Refrigerator - Interior Depth | 19.0" (48 cm)   |  |  |
|                                                                                                                                                                                                                                                                                                                                                                                                                                                                                                                                                                                                                                                                                                                                                                                                                                                                                                                                                                                                                                                                                                                                                                                                                               | Refrigerator - Capacity       | 9.97 cu.ft      |  |  |
| Refrigerator - Shelf Qty 3                                                                                                                                                                                                                                                                                                                                                                                                                                                                                                                                                                                                                                                                                                                                                                                                                                                                                                                                                                                                                                                                                                                                                                                                    | Refrigerator - Shelf Type     | Glass           |  |  |
|                                                                                                                                                                                                                                                                                                                                                                                                                                                                                                                                                                                                                                                                                                                                                                                                                                                                                                                                                                                                                                                                                                                                                                                                                               | Refrigerator - Shelf Qty      | 3               |  |  |

| Refrigerator - Full Door<br>Shelves | 3              |
|-------------------------------------|----------------|
| Freezer - Interior Height           | 22.63" (57 cm) |
| Freezer - Interior Width            | 22.13" (56 cm) |
| Freezer - Interior Depth            | 16.63" (42 cm) |
| Freezer - Capacity                  | 4.03 cu.ft     |
| Gallon Door Storage                 | Yes            |
| Thermostat Type                     | Digital        |
| Fan Type                            | Interior       |
| Refrigerant Type                    | R600a          |
| Refrigerant Amount                  | 2.47 oz.       |
| Level Legs                          | 2              |
| Interior Height - Drawer 1          | 10.5" (27 cm)  |
| Interior Width - Drawer 1           | 22.13" (56 cm) |
| Interior Depth - Drawer 1           | 16.63" (42 cm) |
| Interior Height - Drawer 2          | 7.25" (18 cm)  |
| Interior Width - Drawer 2           | 22.13" (56 cm) |
| Interior Depth - Drawer 2           | 16.63" (42 cm) |
| Interior Height - Drawer 3          | 6.38" (16 cm)  |
| Interior Width - Drawer 3           | 22.13" (56 cm) |
| Interior Depth - Drawer 3           | 16.63" (42 cm) |
| Compressor Step Height              | 10.5" (27 cm)  |
| Compressor Step Width               | 23.5" (60 cm)  |
| Compressor Step Depth               | 5.13" (13 cm)  |