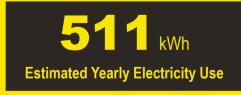

## Compare ONLY to other labels with yellow numbers.

Labels with yellow numbers are based on the same test procedures.

- Your cost will depend on your utility rates and use.
- · Both cost ranges based on models of similar size capacity.
- Models with similar features have automatic defrost, bottom-mounted freezer, automatic icemaker, and no through-the-door ice.
- Estimated energy cost based on a national average electricity cost of 14 cents per kWh.