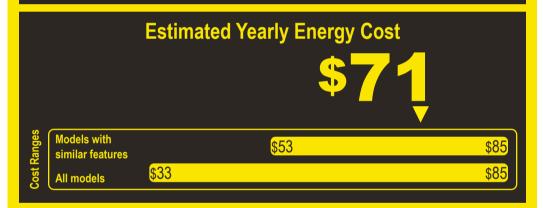

## Compare ONLY to other labels with yellow numbers.

Labels with yellow numbers are based on the same test procedures.

- Your cost will depend on your utility rates and use.
- · Both cost ranges based on models of similar size capacity.
- Models with similar features have automatic defrost, bottom-mounted freezer, automatic icemaker, and no through-the-door ice.
- Estimated energy cost based on a national average electricity cost of 14 cents per kWh.