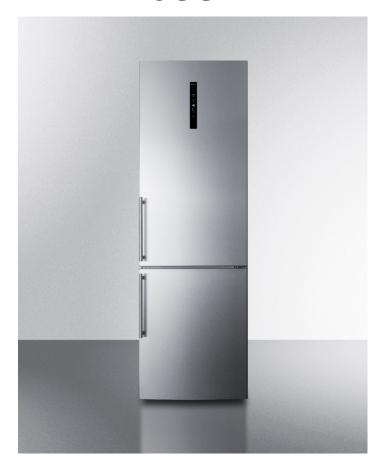

# FFBF249SS2IM

73.75" x 23.38" x 23.75" (H x W x D)

24" wide European counter depth bottom freezer refrigerator with factory-installed icemaker, stainless steel doors, gray cabinet, and digital controls for each section

#### **Highlights:**

Factory-installed icemaker ensures a steady supply of ice

Made in Europe

Full storage capacity in a uniquely slim 24" footprint ideal for smaller kitchens with full refrigeration needs

#### **Product Features:**

| 24" wide counter depth refrigerator-freezer                                                                                                                                                                                                                                                                                                                                                                                                                                                                                                                                                                                                                                                                                                                                                                                                                                                                                                                                                                                                                                                                                                                                                                                                                                                                                                                                                                                                                                                                                                                                                                                                                                                                                                                                                                                                                                                                                                                                                                                                                                                                                    | Made in Europe with a 24" footprint that offers full storage capacity in a uniquely slim, shallow depth fit                                                             |
|--------------------------------------------------------------------------------------------------------------------------------------------------------------------------------------------------------------------------------------------------------------------------------------------------------------------------------------------------------------------------------------------------------------------------------------------------------------------------------------------------------------------------------------------------------------------------------------------------------------------------------------------------------------------------------------------------------------------------------------------------------------------------------------------------------------------------------------------------------------------------------------------------------------------------------------------------------------------------------------------------------------------------------------------------------------------------------------------------------------------------------------------------------------------------------------------------------------------------------------------------------------------------------------------------------------------------------------------------------------------------------------------------------------------------------------------------------------------------------------------------------------------------------------------------------------------------------------------------------------------------------------------------------------------------------------------------------------------------------------------------------------------------------------------------------------------------------------------------------------------------------------------------------------------------------------------------------------------------------------------------------------------------------------------------------------------------------------------------------------------------------|-------------------------------------------------------------------------------------------------------------------------------------------------------------------------|
| Stainless steel doors                                                                                                                                                                                                                                                                                                                                                                                                                                                                                                                                                                                                                                                                                                                                                                                                                                                                                                                                                                                                                                                                                                                                                                                                                                                                                                                                                                                                                                                                                                                                                                                                                                                                                                                                                                                                                                                                                                                                                                                                                                                                                                          | Professional look in high quality stainless steel, with a unique curve to add a modern touch to any kitchen                                                             |
| Bottom freezer                                                                                                                                                                                                                                                                                                                                                                                                                                                                                                                                                                                                                                                                                                                                                                                                                                                                                                                                                                                                                                                                                                                                                                                                                                                                                                                                                                                                                                                                                                                                                                                                                                                                                                                                                                                                                                                                                                                                                                                                                                                                                                                 | Convenient design keeps all refrigerated storage at eye level for easier use                                                                                            |
| Digital thermostats                                                                                                                                                                                                                                                                                                                                                                                                                                                                                                                                                                                                                                                                                                                                                                                                                                                                                                                                                                                                                                                                                                                                                                                                                                                                                                                                                                                                                                                                                                                                                                                                                                                                                                                                                                                                                                                                                                                                                                                                                                                                                                            | Separate digital controls located on the door let you adjust the refrigerator and freezer sections, with a digital display for added convenience                        |
| Factory-installed icemaker                                                                                                                                                                                                                                                                                                                                                                                                                                                                                                                                                                                                                                                                                                                                                                                                                                                                                                                                                                                                                                                                                                                                                                                                                                                                                                                                                                                                                                                                                                                                                                                                                                                                                                                                                                                                                                                                                                                                                                                                                                                                                                     | Built-in icemaker in the freezer section keeps an 8 lb. supply of ice on hand, eliminating the need for cumbersome ice trays                                            |
| Adaptive intelligent technology (AdaptTech)                                                                                                                                                                                                                                                                                                                                                                                                                                                                                                                                                                                                                                                                                                                                                                                                                                                                                                                                                                                                                                                                                                                                                                                                                                                                                                                                                                                                                                                                                                                                                                                                                                                                                                                                                                                                                                                                                                                                                                                                                                                                                    | Innovative sensors allow the unit to adjust to your habits, reading your patterns to manage the temperature based on the frequency of door openings and grocery loading |
| Adjustable glass shelves                                                                                                                                                                                                                                                                                                                                                                                                                                                                                                                                                                                                                                                                                                                                                                                                                                                                                                                                                                                                                                                                                                                                                                                                                                                                                                                                                                                                                                                                                                                                                                                                                                                                                                                                                                                                                                                                                                                                                                                                                                                                                                       | Spill-proof safety glass with attractive steel trim ensure durable and easy-to-clean storage that can be rearranged as needed                                           |
| Adjustable door storage                                                                                                                                                                                                                                                                                                                                                                                                                                                                                                                                                                                                                                                                                                                                                                                                                                                                                                                                                                                                                                                                                                                                                                                                                                                                                                                                                                                                                                                                                                                                                                                                                                                                                                                                                                                                                                                                                                                                                                                                                                                                                                        | Three door racks can be adjusted in height to accommodate a variety of sizes                                                                                            |
| Adjustable scalloped steel rack lets you store wine or other bottles in a space-saving SUMMIT APPLIANCE DIVISION, FELIX STORCH, POLICE PLANCE OF A SUMMIT APPLIANCE DIVISION, FELIX STORCH, POLICE PLANCE PROPERTY OF A SUMMIT APPLIANCE DIVISION, FELIX STORCH, POLICE PLANCE PROPERTY OF A SUMMIT APPLIANCE DIVISION, FELIX STORCH, POLICE PLANCE PROPERTY OF A SUMMIT APPLIANCE DIVISION, FELIX STORCH, POLICE PLANCE PROPERTY OF A SUMMIT APPLIANCE DIVISION, FELIX STORCH, POLICE PROPERTY OF A SUMMIT APPLIANCE DIVISION, FELIX STORCH, POLICE PROPERTY OF A SUMMIT APPLIANCE DIVISION, FELIX STORCH, POLICE PROPERTY OF A SUMMIT APPLIANCE DIVISION, FELIX STORCH, POLICE PROPERTY OF A SUMMIT APPLIANCE DIVISION, FELIX STORCH, POLICE PROPERTY OF A SUMMIT APPLIANCE DIVISION, FELIX STORCH, POLICE PROPERTY OF A SUMMIT APPLIANCE DIVISION, FELIX STORCH, POLICE PROPERTY OF A SUMMIT APPLIANCE DIVISION, FELIX STORCH, POLICE PROPERTY OF A SUMMIT APPLIANCE PROPERTY OF A SUMMIT APPL |                                                                                                                                                                         |