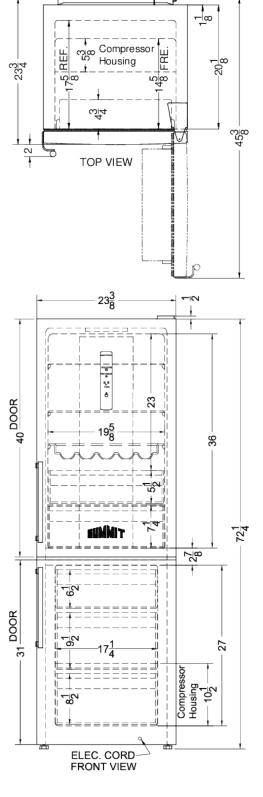

### FFBF249SS2IM Specifications:

| Overview                                                                                          |                                                                                 |
|---------------------------------------------------------------------------------------------------|---------------------------------------------------------------------------------|
| Height of Cabinet                                                                                 | 72.25" (184 cm)                                                                 |
| Height to Hinge Cap                                                                               | 73.75" (187 cm)                                                                 |
| Width                                                                                             | 23.38" (59 cm)                                                                  |
| Depth                                                                                             | 23.75" (60 cm)                                                                  |
| Depth with Handle                                                                                 | 25.75" (65 cm)                                                                  |
| Depth with door at 90°                                                                            | 45.38" (115 cm)                                                                 |
| Capacity                                                                                          | 10.6 cu.ft. (300 L)                                                             |
| Defrost Type                                                                                      | Frost-<br>Free/Automatic                                                        |
| Door                                                                                              | Stainless Steel                                                                 |
| Cabinet                                                                                           | Platinum                                                                        |
|                                                                                                   |                                                                                 |
| US Electrical Safety                                                                              | ETL                                                                             |
| US Electrical Safety  Canadian Electrical Safety                                                  | ETL-C                                                                           |
|                                                                                                   |                                                                                 |
| Canadian Electrical Safety                                                                        | ETL-C                                                                           |
| Canadian Electrical Safety Energy Usage/Year                                                      | ETL-C<br>454.0kWh/year                                                          |
| Canadian Electrical Safety Energy Usage/Year Amps                                                 | ETL-C<br>454.0kWh/year<br>2.5                                                   |
| Canadian Electrical Safety Energy Usage/Year Amps Voltage/Frequency                               | ETL-C<br>454.0kWh/year<br>2.5<br>115 V AC/60 Hz                                 |
| Canadian Electrical Safety Energy Usage/Year Amps Voltage/Frequency Weight                        | ETL-C<br>454.0kWh/year<br>2.5<br>115 V AC/60 Hz<br>175.0 lbs. (79 kg)           |
| Canadian Electrical Safety Energy Usage/Year Amps Voltage/Frequency Weight Parts & Labor Warranty | ETL-C<br>454.0kWh/year<br>2.5<br>115 V AC/60 Hz<br>175.0 lbs. (79 kg)<br>1 Year |

| UPC                               | 761101089683          |
|-----------------------------------|-----------------------|
| Refrigerator-Freezer              |                       |
| Door Swing                        | RHD                   |
| Reversible                        | Factory<br>Reversible |
| Adjustable Shelves                | Yes                   |
| Interior Drawers                  | Yes                   |
| Drawer Qty                        | 4                     |
| Crisper Qty                       | 2                     |
| Crisper Finish                    | Transparent           |
| Crisper Cover                     | Glass                 |
| Wine Bottle Shelving              | Yes                   |
| Interior Light                    | Yes                   |
| Refrigerator - Interior<br>Height | 36.0" (91 cm)         |
| Refrigerator - Interior<br>Width  | 19.63" (50 cm)        |
| Refrigerator - Interior<br>Depth  | 14.63" (37 cm)        |
| Refrigerator - Capacity           | 7.1 cu.ft             |

| Refrigerator - Shelf Type           | Glass and<br>Scalloped |
|-------------------------------------|------------------------|
| Refrigerator - Shelf Qty            | 3                      |
| Refrigerator - Full Door<br>Shelves | 3                      |
| Refrigerator - Temperature Range    | 34° to 46°F            |
| Freezer - Interior Height           | 27.0" (69 cm)          |
| Freezer - Interior Width            | 17.25" (44 cm)         |
| Freezer - Interior Depth            | 17.63" (45 cm)         |
| Freezer - Capacity                  | 3.5 cu.ft              |
| Thermostat Type                     | Digital                |
| Fan Type                            | Interior               |
| Refrigerant Type                    | R600a                  |
| Refrigerant Amount                  | 1.13 oz.               |
| Level Legs                          | 2                      |
| Condensor Location                  | Rear of Unit           |
| Freezer - Temperature<br>Range      | -6º to 6ºF             |
| Compressor Step Height              | 10.5" (27 cm)          |
| Compressor Step Width               | 17.25" (44 cm)         |
| Compressor Step Depth               | 5.38" (14 cm)          |

6'-6"LG. Elec. Cord-