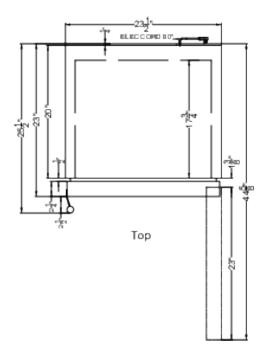

### FFBF235PL Specifications:

| Height of Cabinet         72.5" (184 cm)           Height to Hinge Cap         73.0" (185 cm)           Width         23.5" (60 cm)           Depth         23.25" (59 cm)           Depth with Handle         25.75" (65 cm)           Depth with door at 90°         44.63" (113 cm)           Capacity         10.8 cu.ft. (306 L)           Defrost Type         Frost-Free/Automatic           Door         Stainless Look           Cabinet         Gray           US Electrical Safety         CSA           Canadian Electrical<br>Safety         CSA-C           Energy Usage/Year         391.0kWh/year           Amps         1.3           Voltage/Frequency         115 V AC/60 Hz           Weight         135.0 lbs. (61 kg)           Parts & Labor Warranty         1 Year           Compressor Warranty         5 Years           UPC         761101103563           Refrigerator-Freezer         Door Swing         RHD           Reversible         Yes           Adjustable Shelves         Yes           Interior Drawers         Yes           Drawer Qty         4           Crisper Finish         Transparent           Crisper Cover         Plast                             | Overview                |                     |
|-----------------------------------------------------------------------------------------------------------------------------------------------------------------------------------------------------------------------------------------------------------------------------------------------------------------------------------------------------------------------------------------------------------------------------------------------------------------------------------------------------------------------------------------------------------------------------------------------------------------------------------------------------------------------------------------------------------------------------------------------------------------------------------------------------------------------------------------------------------------------------------------------------------------------------------------------------------------------------------------------------------------------------------------------------------------------------------------------------------------------------------------------------------------------------------------------------------|-------------------------|---------------------|
| Width         23.5" (60 cm)           Depth         23.25" (59 cm)           Depth with Handle         25.75" (65 cm)           Depth with door at 90°         44.63" (113 cm)           Capacity         10.8 cu.ft. (306 L)           Defrost Type         Frost-Free/Automatic           Door         Stainless Look           Cabinet         Gray           US Electrical Safety         CSA           Canadian Electrical Safety         CSA-C           Energy Usage/Year         391.0kWh/year           Amps         1.3           Voltage/Frequency         115 V AC/60 Hz           Weight         135.0 lbs. (61 kg)           Parts & Labor Warranty         1 Year           Compressor Warranty         5 Years           UPC         761101103563           Refrigerator-Freezer           Door Swing         RHD           Reversible         Yes           Adjustable Shelves         Yes           Interior Drawers         Yes           Drawer Qty         4           Crisper Finish         Transparent           Crisper Cover         Plastic           Wine Bottle Shelving         Yes           Interior Light         Yes <td>Height of Cabinet</td> <td>72.5" (184 cm)</td> | Height of Cabinet       | 72.5" (184 cm)      |
| Depth with Handle 25.75" (65 cm)  Depth with door at 90° 44.63" (113 cm)  Capacity 10.8 cu.ft. (306 L)  Defrost Type Frost-Free/Automatic  Door Stainless Look  Cabinet Gray  US Electrical Safety CSA-C Safety Energy Usage/Year 391.0kWh/year  Amps 1.3  Voltage/Frequency 115 V AC/60 Hz  Weight 135.0 lbs. (61 kg)  Parts & Labor Warranty 1 Year  Compressor Warranty 5 Years  UPC 761101103563  Refrigerator-Freezer  Door Swing RHD  Reversible Yes  Adjustable Shelves Yes  Interior Drawers Yes  Drawer Qty 4  Crisper Qty 2  Crisper Finish Transparent  Crisper Cover Plastic  Wine Bottle Shelving Yes  Refrigerator - Interior Height Yes  Refrigerator - Interior Height Yes  Refrigerator - Interior Width  Refrigerator - Interior Depth 17.75" (45 cm)                                                                                                                                                                                                                                                                                                                                                                                                                                   | Height to Hinge Cap     | 73.0" (185 cm)      |
| Depth with Handle 25.75" (65 cm) Depth with door at 90° 44.63" (113 cm) Capacity 10.8 cu.ft. (306 L) Defrost Type Frost-Free/Automatic Door Stainless Look Cabinet Gray US Electrical Safety CSA Canadian Electrical Safety Energy Usage/Year 391.0kWh/year Amps 1.3 Voltage/Frequency 115 V AC/60 Hz Weight 135.0 lbs. (61 kg) Parts & Labor Warranty 1 Year Compressor Warranty 5 Years UPC 761101103563  Refrigerator-Freezer Door Swing RHD Reversible Yes Adjustable Shelves Yes Interior Drawers Yes Drawer Qty 4 Crisper Qty 2 Crisper Finish Transparent Crisper Cover Plastic Wine Bottle Shelving Yes Refrigerator - Interior Height Refrigerator - Interior Height Refrigerator - Interior Depth                                                                                                                                                                                                                                                                                                                                                                       | Width                   | 23.5" (60 cm)       |
| Depth with door at 90°                                                                                                                                                                                                                                                                                                                                                                                                                                                                                                                                                                                                                                                                                                                                                                                                                                                                                                                                                                                                                                                                                                                                                                                    | Depth                   | 23.25" (59 cm)      |
| Capacity 10.8 cu.ft. (306 L)  Defrost Type Frost- Free/Automatic  Door Stainless Look  Cabinet Gray  US Electrical Safety CSA  Canadian Electrical Safety 391.0kWh/year  Amps 1.3  Voltage/Frequency 115 V AC/60 Hz  Weight 135.0 lbs. (61 kg)  Parts & Labor Warranty 1 Year  Compressor Warranty 5 Years  UPC 761101103563  Refrigerator-Freezer  Door Swing RHD  Reversible Yes  Interior Drawers Yes  Interior Drawers Yes  Interior Light Yes  Refrigerator - Interior Height  Refrigerator - Interior Width  Refrigerator - Interior Width  Refrigerator - Interior Depth  Refrigerator - Interior Depth  Transparent  17.75" (45 cm)                                                                                                                                                                                                                                                                                                                                                                                                                                                                                                                                                               | Depth with Handle       | 25.75" (65 cm)      |
| Defrost Type Frost-Free/Automatic  Door Stainless Look  Cabinet Gray  US Electrical Safety CSA-C Safety Safety Safety  Energy Usage/Year 391.0kWh/year  Amps 1.3  Voltage/Frequency 115 V AC/60 Hz  Weight 135.0 lbs. (61 kg)  Parts & Labor Warranty 1 Year  Compressor Warranty 5 Years  UPC 761101103563  Refrigerator-Freezer  Door Swing RHD  Reversible Yes  Adjustable Shelves Yes  Interior Drawers Yes  Drawer Qty 4  Crisper Qty 2  Crisper Finish Transparent  Crisper Cover Plastic  Wine Bottle Shelving Yes  Interior Light Yes  Refrigerator - Interior Height  Refrigerator - Interior Width  Refrigerator - Interior Width  Refrigerator - Interior Width  Refrigerator - Interior Width  Refrigerator - Interior Depth                                                                                                                                                                                                                                                                                                                                                                                                                                                                  | Depth with door at 90°  | 44.63" (113 cm)     |
| Door Stainless Look Cabinet Gray US Electrical Safety CSA Canadian Electrical Safety Energy Usage/Year 391.0kWh/year Amps 1.3 Voltage/Frequency 115 V AC/60 Hz Weight 135.0 lbs. (61 kg) Parts & Labor Warranty 1 Year Compressor Warranty 5 Years UPC 761101103563 Refrigerator-Freezer Door Swing RHD Reversible Yes Adjustable Shelves Yes Interior Drawers Yes Drawer Qty 4 Crisper Qty 2 Crisper Finish Transparent Crisper Cover Plastic Wine Bottle Shelving Yes Interior Light Yes Refrigerator - Interior Height Refrigerator - Interior Width Refrigerator - Interior Width Refrigerator - Interior Upepth                                                                                                                                                                                                                                                                                                                                                                                                                                                                                                                                                                                      | Capacity                | 10.8 cu.ft. (306 L) |
| Cabinet Gray US Electrical Safety CSA Canadian Electrical Safety Energy Usage/Year 391.0kWh/year Amps 1.3 Voltage/Frequency 115 V AC/60 Hz Weight 135.0 lbs. (61 kg) Parts & Labor Warranty 1 Year Compressor Warranty 5 Years UPC 761101103563 Refrigerator-Freezer Door Swing RHD Reversible Yes Adjustable Shelves Yes Interior Drawers Yes Interior Drawers Yes Drawer Qty 4 Crisper Qty 2 Crisper Finish Transparent Crisper Cover Plastic Wine Bottle Shelving Yes Interior Light Yes Refrigerator - Interior Height Refrigerator - Interior Width Refrigerator - Interior Width Refrigerator - Interior Width Refrigerator - Interior Upepth                                                                                                                                                                                                                                                                                                                                                                                                                                                                                                                                                       | Defrost Type            |                     |
| US Electrical Safety Canadian Electrical Safety Energy Usage/Year Amps 1.3 Voltage/Frequency Weight 135.0 lbs. (61 kg) Parts & Labor Warranty Compressor Warranty UPC 761101103563 Refrigerator-Freezer Door Swing Reversible Adjustable Shelves Interior Drawers Prawer Qty Crisper Qty Crisper Finish Crisper Cover Uner Compressor Plastic Wine Bottle Shelving Ves Refrigerator - Interior Height Refrigerator - Interior Width Refrigerator - Interior Uner Compress Ves Ves Ves Ves Ves Ves Ves Ves Ves                                                                                                                                                                                                                                                                                                                                                                                                                                                                                                                                                                     | Door                    | Stainless Look      |
| Canadian Electrical Safety  Energy Usage/Year 391.0kWh/year Amps 1.3  Voltage/Frequency 115 V AC/60 Hz  Weight 135.0 lbs. (61 kg)  Parts & Labor Warranty 1 Year  Compressor Warranty 5 Years  UPC 761101103563  Refrigerator-Freezer  Door Swing RHD  Reversible Yes  Adjustable Shelves Yes  Interior Drawers Yes  Drawer Qty 4  Crisper Qty 2  Crisper Finish Transparent  Crisper Cover Plastic  Wine Bottle Shelving Yes  Interior Light Yes  Refrigerator - Interior Height  Refrigerator - Interior Width  Refrigerator - Interior Width  Refrigerator - Interior Upepth                                                                                                                                                                                                                                                                                                                                                                                                                                                                                                                                                                                                                           | Cabinet                 | Gray                |
| Safety Energy Usage/Year 391.0kWh/year Amps 1.3 Voltage/Frequency 115 V AC/60 Hz Weight 135.0 lbs. (61 kg) Parts & Labor Warranty 1 Year Compressor Warranty 5 Years UPC 761101103563  Refrigerator-Freezer Door Swing RHD Reversible Yes Adjustable Shelves Yes Interior Drawers Yes Drawer Qty 4 Crisper Qty 2 Crisper Finish Transparent Crisper Cover Plastic Wine Bottle Shelving Yes Interior Light Yes Refrigerator - Interior Height Refrigerator - Interior Width Refrigerator - Interior Width Refrigerator - Interior Upepth                                                                                                                                                                                                                                                                                                                                                                                                                                                                                                                                                                                                                                                                   | US Electrical Safety    | CSA                 |
| Amps 1.3  Voltage/Frequency 115 V AC/60 Hz  Weight 135.0 lbs. (61 kg)  Parts & Labor Warranty 1 Year  Compressor Warranty 5 Years  UPC 761101103563  Refrigerator-Freezer  Door Swing RHD  Reversible Yes  Adjustable Shelves Yes  Interior Drawers Yes  Drawer Qty 4  Crisper Qty 2  Crisper Finish Transparent  Crisper Cover Plastic  Wine Bottle Shelving Yes  Interior Light Yes  Refrigerator - Interior Height  Refrigerator - Interior Width  Refrigerator - Interior Width  Refrigerator - Interior Upepth                                                                                                                                                                                                                                                                                                                                                                                                                                                                                                                                                                                                                                                                                       |                         | CSA-C               |
| Voltage/Frequency  Voltage/Frequency  Weight  135.0 lbs. (61 kg)  Parts & Labor Warranty  1 Year  Compressor Warranty  5 Years  UPC  761101103563  Refrigerator-Freezer  Door Swing  RHD  Reversible  Yes  Adjustable Shelves  Interior Drawers  Yes  Drawer Qty  4  Crisper Qty  2  Crisper Finish  Transparent  Crisper Cover  Plastic  Wine Bottle Shelving  Interior Light  Yes  Refrigerator - Interior  Height  Refrigerator - Interior  Width  Refrigerator - Interior  Width  Refrigerator - Interior  Width  Refrigerator - Interior  Width  Refrigerator - Interior  Depth                                                                                                                                                                                                                                                                                                                                                                                                                                                                                                                                                                                                                      | Energy Usage/Year       | 391.0kWh/year       |
| Weight 135.0 lbs. (61 kg)  Parts & Labor Warranty 1 Year  Compressor Warranty 5 Years  UPC 761101103563  Refrigerator-Freezer  Door Swing RHD  Reversible Yes  Adjustable Shelves Yes  Interior Drawers Yes  Drawer Qty 4  Crisper Qty 2  Crisper Finish Transparent  Crisper Cover Plastic  Wine Bottle Shelving Yes  Interior Light Yes  Refrigerator - Interior Height  Refrigerator - Interior Width  Refrigerator - Interior Upepth  Refrigerator - Interior Upepth  Refrigerator - Interior Upepth                                                                                                                                                                                                                                                                                                                                                                                                                                                                                                                                                                                                                                                                                                  | Amps                    | 1.3                 |
| Parts & Labor Warranty  Compressor Warranty  5 Years  UPC  761101103563  Refrigerator-Freezer  Door Swing  RHD  Reversible  Yes  Adjustable Shelves  Interior Drawers  Yes  Drawer Qty  4  Crisper Qty  2  Crisper Finish  Transparent  Crisper Cover  Plastic  Wine Bottle Shelving  Yes  Refrigerator - Interior Height  Refrigerator - Interior Width  Refrigerator - Interior Depth  17.75" (45 cm)                                                                                                                                                                                                                                                                                                                                                                                                                                                                                                                                                                                                                                                                                                                                                                                                   | Voltage/Frequency       | 115 V AC/60 Hz      |
| Compressor Warranty UPC 761101103563  Refrigerator-Freezer  Door Swing RHD Reversible Yes Adjustable Shelves Yes Interior Drawers Yes Drawer Qty 4 Crisper Qty 2 Crisper Finish Transparent Crisper Cover Plastic Wine Bottle Shelving Yes Interior Light Yes Refrigerator - Interior Height Refrigerator - Interior Width Refrigerator - Interior Upepth  Refrigerator - Interior Upepth  Refrigerator - Interior Upepth  Refrigerator - Interior Upepth                                                                                                                                                                                                                                                                                                                                                                                                                                                                                                                                                                                                                                                                                                                                                 | Weight                  | 135.0 lbs. (61 kg)  |
| Refrigerator-Freezer  Door Swing RHD  Reversible Yes  Adjustable Shelves Yes  Interior Drawers Yes  Drawer Qty 4  Crisper Qty 2  Crisper Finish Transparent  Crisper Cover Plastic  Wine Bottle Shelving Yes  Interior Light Yes  Refrigerator - Interior Height  Refrigerator - Interior Width  Refrigerator - Interior Depth  Tool 1101103563  RHD  Yes  RHD  RHD  RHD  RHD  RHD  RHD  RHD  RH                                                                                                                                                                                                                                                                                                                                                                                                                                                                                                                                                                                                                                                                                                                                                                                                          | Parts & Labor Warranty  | 1 Year              |
| Refrigerator-Freezer  Door Swing RHD  Reversible Yes  Adjustable Shelves Yes  Interior Drawers Yes  Drawer Qty 4  Crisper Qty 2  Crisper Finish Transparent  Crisper Cover Plastic  Wine Bottle Shelving Yes  Interior Light Yes  Refrigerator - Interior Height  Refrigerator - Interior Width  Refrigerator - Interior Upepth  Refrigerator - Interior Upepth  Refrigerator - Interior Upepth                                                                                                                                                                                                                                                                                                                                                                                                                                                                                                                                                                                                                                                                                                                                                                                                           | Compressor Warranty     | 5 Years             |
| Door Swing RHD Reversible Yes Adjustable Shelves Yes Interior Drawers Yes Drawer Qty 4 Crisper Qty 2 Crisper Finish Transparent Crisper Cover Plastic Wine Bottle Shelving Yes Interior Light Yes Refrigerator - Interior Height Refrigerator - Interior Width Refrigerator - Interior Depth                                                                                                                                                                                                                                                                                                                                                                                                                                                                                                                                                                                                                                                                                                                    | UPC                     | 761101103563        |
| Reversible Yes Adjustable Shelves Yes Interior Drawers Yes Drawer Qty 4 Crisper Qty 2 Crisper Finish Transparent Crisper Cover Plastic Wine Bottle Shelving Yes Interior Light Yes Refrigerator - Interior Height Refrigerator - Interior Width Refrigerator - Interior Depth  Yes                                                                                                                                                                                                                                                                                                                                                                                                                                                                                                                                                                                                                                                                                                                                                                                                                                                                                                                        | Refrigerator-Freezer    |                     |
| Adjustable Shelves Interior Drawers Yes Interior Drawers Yes Drawer Qty 4 Crisper Qty 2 Crisper Finish Transparent Crisper Cover Plastic Wine Bottle Shelving Yes Interior Light Yes Refrigerator - Interior Height Refrigerator - Interior Width Refrigerator - Interior Depth Types Plastic 17.75" (45 cm)                                                                                                                                                                                                                                                                                                                                                                                                                                                                                                                                                                                                                                                                                                                                                                                                                                                                                              | Door Swing              | RHD                 |
| Interior Drawers  Drawer Qty  4  Crisper Qty  2  Crisper Finish  Transparent  Crisper Cover  Plastic  Wine Bottle Shelving  Yes  Interior Light  Refrigerator - Interior Height  Refrigerator - Interior Width  Refrigerator - Interior Depth  Yes  17.75" (45 cm)                                                                                                                                                                                                                                                                                                                                                                                                                                                                                                                                                                                                                                                                                                                                                                                                                                                                                                                                        | Reversible              | Yes                 |
| Drawer Qty 4  Crisper Qty 2  Crisper Finish Transparent  Crisper Cover Plastic  Wine Bottle Shelving Yes  Interior Light Yes  Refrigerator - Interior Height  Refrigerator - Interior Width  Refrigerator - Interior Depth  17.75" (45 cm)                                                                                                                                                                                                                                                                                                                                                                                                                                                                                                                                                                                                                                                                                                                                                                                                                                                                                                                                                                | Adjustable Shelves      | Yes                 |
| Crisper Qty 2 Crisper Finish Transparent Crisper Cover Plastic Wine Bottle Shelving Yes Interior Light Yes Refrigerator - Interior Height Refrigerator - Interior Width Refrigerator - Interior Depth  17.75" (45 cm)                                                                                                                                                                                                                                                                                                                                                                                                                                                                                                                                                                                                                                                                                                                                                                                                                                                                                                                                                                                     | Interior Drawers        | Yes                 |
| Crisper Finish Transparent Crisper Cover Plastic Wine Bottle Shelving Yes Interior Light Yes Refrigerator - Interior Height Refrigerator - Interior Width Refrigerator - Interior Depth Transparent 20.5" (94 cm) 17.75" (45 cm)                                                                                                                                                                                                                                                                                                                                                                                                                                                                                                                                                                                                                                                                                                                                                                                                                                                                                                                                                                          | Drawer Qty              | 4                   |
| Crisper Cover Plastic  Wine Bottle Shelving Yes  Interior Light Yes  Refrigerator - Interior Height  Refrigerator - Interior 20.5" (52 cm)  Width  Refrigerator - Interior Depth                                                                                                                                                                                                                                                                                                                                                                                                                                                                                                                                                                                                                                                                                                                                                                                                                                                                                                                                                                                                                          | Crisper Qty             | 2                   |
| Wine Bottle Shelving  Interior Light  Refrigerator - Interior Height  Refrigerator - Interior Width  Refrigerator - Interior Depth  Yes  37.0" (94 cm)  20.5" (52 cm)  17.75" (45 cm)                                                                                                                                                                                                                                                                                                                                                                                                                                                                                                                                                                                                                                                                                                                                                                                                                                                                                                                                                                                                                     | Crisper Finish          | Transparent         |
| Interior Light  Refrigerator - Interior Height  Refrigerator - Interior Width  Refrigerator - Interior Depth  Yes  37.0" (94 cm) 20.5" (52 cm)  17.75" (45 cm)                                                                                                                                                                                                                                                                                                                                                                                                                                                                                                                                                                                                                                                                                                                                                                                                                                                                                                                                                                                                                                            | Crisper Cover           | Plastic             |
| Refrigerator - Interior Height 37.0" (94 cm)  Refrigerator - Interior 20.5" (52 cm)  Width 17.75" (45 cm)  Depth                                                                                                                                                                                                                                                                                                                                                                                                                                                                                                                                                                                                                                                                                                                                                                                                                                                                                                                                                                                                                                                                                          | Wine Bottle Shelving    | Yes                 |
| Height  Refrigerator - Interior Width  Refrigerator - Interior Depth  20.5" (52 cm) 17.75" (45 cm)                                                                                                                                                                                                                                                                                                                                                                                                                                                                                                                                                                                                                                                                                                                                                                                                                                                                                                                                                                                                                                                                                                        | Interior Light          | Yes                 |
| Width  Refrigerator - Interior 17.75" (45 cm) Depth                                                                                                                                                                                                                                                                                                                                                                                                                                                                                                                                                                                                                                                                                                                                                                                                                                                                                                                                                                                                                                                                                                                                                       | · ·                     | 37.0" (94 cm)       |
| Depth                                                                                                                                                                                                                                                                                                                                                                                                                                                                                                                                                                                                                                                                                                                                                                                                                                                                                                                                                                                                                                                                                                                                                                                                     |                         | 20.5" (52 cm)       |
| Refrigerator - Capacity 7.35 cu.ft                                                                                                                                                                                                                                                                                                                                                                                                                                                                                                                                                                                                                                                                                                                                                                                                                                                                                                                                                                                                                                                                                                                                                                        |                         | 17.75" (45 cm)      |
|                                                                                                                                                                                                                                                                                                                                                                                                                                                                                                                                                                                                                                                                                                                                                                                                                                                                                                                                                                                                                                                                                                                                                                                                           | Refrigerator - Capacity | 7.35 cu.ft          |