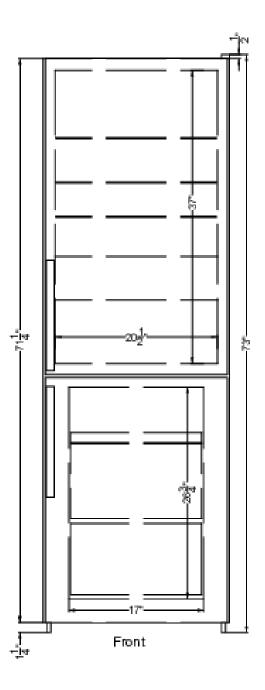

### FFBF235PL Specifications:

| Height of Cabinet         72.5" (184 cm)           Height to Hinge Cap         73.0" (185 cm)           Width         23.5" (60 cm)           Depth         23.25" (59 cm)           Depth with Handle         25.75" (65 cm)           Depth with door at 90°         44.63" (113 cm)           Capacity         10.8 cu.ft. (306 L)           Defrost Type         Frost-Free/Automatic           Door         Stainless Look           Cabinet         Gray           US Electrical Safety         CSA           Canadian Electrical<br>Safety         CSA-C           Energy Usage/Year         391.0kWh/year           Amps         1.3           Voltage/Frequency         115 V AC/60 Hz           Weight         135.0 lbs. (61 kg)           Parts & Labor Warranty         1 Year           Compressor Warranty         5 Years           UPC         761101103563           Refrigerator-Freezer         Door Swing         RHD           Reversible         Yes           Adjustable Shelves         Yes           Interior Drawers         Yes           Drawer Qty         4           Crisper Finish         Transparent           Crisper Cover         Plast                             | Overview                |                     |
|-----------------------------------------------------------------------------------------------------------------------------------------------------------------------------------------------------------------------------------------------------------------------------------------------------------------------------------------------------------------------------------------------------------------------------------------------------------------------------------------------------------------------------------------------------------------------------------------------------------------------------------------------------------------------------------------------------------------------------------------------------------------------------------------------------------------------------------------------------------------------------------------------------------------------------------------------------------------------------------------------------------------------------------------------------------------------------------------------------------------------------------------------------------------------------------------------------------|-------------------------|---------------------|
| Width         23.5" (60 cm)           Depth         23.25" (59 cm)           Depth with Handle         25.75" (65 cm)           Depth with door at 90°         44.63" (113 cm)           Capacity         10.8 cu.ft. (306 L)           Defrost Type         Frost-Free/Automatic           Door         Stainless Look           Cabinet         Gray           US Electrical Safety         CSA           Canadian Electrical Safety         CSA-C           Energy Usage/Year         391.0kWh/year           Amps         1.3           Voltage/Frequency         115 V AC/60 Hz           Weight         135.0 lbs. (61 kg)           Parts & Labor Warranty         1 Year           Compressor Warranty         5 Years           UPC         761101103563           Refrigerator-Freezer           Door Swing         RHD           Reversible         Yes           Adjustable Shelves         Yes           Interior Drawers         Yes           Drawer Qty         4           Crisper Finish         Transparent           Crisper Cover         Plastic           Wine Bottle Shelving         Yes           Interior Light         Yes <td>Height of Cabinet</td> <td>72.5" (184 cm)</td> | Height of Cabinet       | 72.5" (184 cm)      |
| Depth with Handle 25.75" (65 cm)  Depth with door at 90° 44.63" (113 cm)  Capacity 10.8 cu.ft. (306 L)  Defrost Type Frost-Free/Automatic  Door Stainless Look  Cabinet Gray  US Electrical Safety CSA-C Safety Energy Usage/Year 391.0kWh/year  Amps 1.3  Voltage/Frequency 115 V AC/60 Hz  Weight 135.0 lbs. (61 kg)  Parts & Labor Warranty 1 Year  Compressor Warranty 5 Years  UPC 761101103563  Refrigerator-Freezer  Door Swing RHD  Reversible Yes  Adjustable Shelves Yes  Interior Drawers Yes  Drawer Qty 4  Crisper Qty 2  Crisper Finish Transparent  Crisper Cover Plastic  Wine Bottle Shelving Yes  Refrigerator - Interior Height Yes  Refrigerator - Interior Height Yes  Refrigerator - Interior Width  Refrigerator - Interior Depth 17.75" (45 cm)                                                                                                                                                                                                                                                                                                                                                                                                                                   | Height to Hinge Cap     | 73.0" (185 cm)      |
| Depth with Handle 25.75" (65 cm) Depth with door at 90° 44.63" (113 cm) Capacity 10.8 cu.ft. (306 L) Defrost Type Frost-Free/Automatic Door Stainless Look Cabinet Gray US Electrical Safety CSA Canadian Electrical Safety Energy Usage/Year 391.0kWh/year Amps 1.3 Voltage/Frequency 115 V AC/60 Hz Weight 135.0 lbs. (61 kg) Parts & Labor Warranty 1 Year Compressor Warranty 5 Years UPC 761101103563  Refrigerator-Freezer Door Swing RHD Reversible Yes Adjustable Shelves Yes Interior Drawers Yes Drawer Qty 4 Crisper Qty 2 Crisper Finish Transparent Crisper Cover Plastic Wine Bottle Shelving Yes Refrigerator - Interior Height Refrigerator - Interior Height Refrigerator - Interior Depth                                                                                                                                                                                                                                                                                                                                                                       | Width                   | 23.5" (60 cm)       |
| Depth with door at 90°                                                                                                                                                                                                                                                                                                                                                                                                                                                                                                                                                                                                                                                                                                                                                                                                                                                                                                                                                                                                                                                                                                                                                                                    | Depth                   | 23.25" (59 cm)      |
| Capacity 10.8 cu.ft. (306 L)  Defrost Type Frost- Free/Automatic  Door Stainless Look  Cabinet Gray  US Electrical Safety CSA  Canadian Electrical Safety 391.0kWh/year  Amps 1.3  Voltage/Frequency 115 V AC/60 Hz  Weight 135.0 lbs. (61 kg)  Parts & Labor Warranty 1 Year  Compressor Warranty 5 Years  UPC 761101103563  Refrigerator-Freezer  Door Swing RHD  Reversible Yes  Interior Drawers Yes  Interior Drawers Yes  Interior Light Yes  Refrigerator - Interior Height  Refrigerator - Interior Width  Refrigerator - Interior Width  Refrigerator - Interior Depth  Refrigerator - Interior Depth  Transparent  17.75" (45 cm)                                                                                                                                                                                                                                                                                                                                                                                                                                                                                                                                                               | Depth with Handle       | 25.75" (65 cm)      |
| Defrost Type Frost-Free/Automatic  Door Stainless Look  Cabinet Gray  US Electrical Safety CSA-C Safety Safety Safety  Energy Usage/Year 391.0kWh/year  Amps 1.3  Voltage/Frequency 115 V AC/60 Hz  Weight 135.0 lbs. (61 kg)  Parts & Labor Warranty 1 Year  Compressor Warranty 5 Years  UPC 761101103563  Refrigerator-Freezer  Door Swing RHD  Reversible Yes  Adjustable Shelves Yes  Interior Drawers Yes  Drawer Qty 4  Crisper Qty 2  Crisper Finish Transparent  Crisper Cover Plastic  Wine Bottle Shelving Yes  Interior Light Yes  Refrigerator - Interior Height  Refrigerator - Interior Width  Refrigerator - Interior Width  Refrigerator - Interior Width  Refrigerator - Interior Width  Refrigerator - Interior Depth                                                                                                                                                                                                                                                                                                                                                                                                                                                                  | Depth with door at 90°  | 44.63" (113 cm)     |
| Door Stainless Look Cabinet Gray US Electrical Safety CSA Canadian Electrical Safety Energy Usage/Year 391.0kWh/year Amps 1.3 Voltage/Frequency 115 V AC/60 Hz Weight 135.0 lbs. (61 kg) Parts & Labor Warranty 1 Year Compressor Warranty 5 Years UPC 761101103563 Refrigerator-Freezer Door Swing RHD Reversible Yes Adjustable Shelves Yes Interior Drawers Yes Drawer Qty 4 Crisper Qty 2 Crisper Finish Transparent Crisper Cover Plastic Wine Bottle Shelving Yes Interior Light Yes Refrigerator - Interior Height Refrigerator - Interior Width Refrigerator - Interior Width Refrigerator - Interior Upepth                                                                                                                                                                                                                                                                                                                                                                                                                                                                                                                                                                                      | Capacity                | 10.8 cu.ft. (306 L) |
| Cabinet Gray US Electrical Safety CSA Canadian Electrical Safety Energy Usage/Year 391.0kWh/year Amps 1.3 Voltage/Frequency 115 V AC/60 Hz Weight 135.0 lbs. (61 kg) Parts & Labor Warranty 1 Year Compressor Warranty 5 Years UPC 761101103563 Refrigerator-Freezer Door Swing RHD Reversible Yes Adjustable Shelves Yes Interior Drawers Yes Interior Drawers Yes Drawer Qty 4 Crisper Qty 2 Crisper Finish Transparent Crisper Cover Plastic Wine Bottle Shelving Yes Interior Light Yes Refrigerator - Interior Height Refrigerator - Interior Width Refrigerator - Interior Width Refrigerator - Interior Width Refrigerator - Interior Upepth                                                                                                                                                                                                                                                                                                                                                                                                                                                                                                                                                       | Defrost Type            |                     |
| US Electrical Safety Canadian Electrical Safety Energy Usage/Year Amps 1.3 Voltage/Frequency Weight 135.0 lbs. (61 kg) Parts & Labor Warranty Compressor Warranty UPC 761101103563 Refrigerator-Freezer Door Swing Reversible Adjustable Shelves Interior Drawers Prawer Qty Crisper Qty Crisper Finish Crisper Cover Uner Compressor Plastic Wine Bottle Shelving Ves Refrigerator - Interior Height Refrigerator - Interior Width Refrigerator - Interior Uner Compress Ves Ves Ves Ves Ves Ves Ves Ves Ves                                                                                                                                                                                                                                                                                                                                                                                                                                                                                                                                                                     | Door                    | Stainless Look      |
| Canadian Electrical Safety  Energy Usage/Year 391.0kWh/year Amps 1.3  Voltage/Frequency 115 V AC/60 Hz  Weight 135.0 lbs. (61 kg)  Parts & Labor Warranty 1 Year  Compressor Warranty 5 Years  UPC 761101103563  Refrigerator-Freezer  Door Swing RHD  Reversible Yes  Adjustable Shelves Yes  Interior Drawers Yes  Drawer Qty 4  Crisper Qty 2  Crisper Finish Transparent  Crisper Cover Plastic  Wine Bottle Shelving Yes  Interior Light Yes  Refrigerator - Interior Height  Refrigerator - Interior Width  Refrigerator - Interior Width  Refrigerator - Interior Upepth                                                                                                                                                                                                                                                                                                                                                                                                                                                                                                                                                                                                                           | Cabinet                 | Gray                |
| Safety Energy Usage/Year 391.0kWh/year Amps 1.3 Voltage/Frequency 115 V AC/60 Hz Weight 135.0 lbs. (61 kg) Parts & Labor Warranty 1 Year Compressor Warranty 5 Years UPC 761101103563  Refrigerator-Freezer Door Swing RHD Reversible Yes Adjustable Shelves Yes Interior Drawers Yes Drawer Qty 4 Crisper Qty 2 Crisper Finish Transparent Crisper Cover Plastic Wine Bottle Shelving Yes Interior Light Yes Refrigerator - Interior Height Refrigerator - Interior Width Refrigerator - Interior Width Refrigerator - Interior Upepth                                                                                                                                                                                                                                                                                                                                                                                                                                                                                                                                                                                                                                                                   | US Electrical Safety    | CSA                 |
| Amps 1.3  Voltage/Frequency 115 V AC/60 Hz  Weight 135.0 lbs. (61 kg)  Parts & Labor Warranty 1 Year  Compressor Warranty 5 Years  UPC 761101103563  Refrigerator-Freezer  Door Swing RHD  Reversible Yes  Adjustable Shelves Yes  Interior Drawers Yes  Drawer Qty 4  Crisper Qty 2  Crisper Finish Transparent  Crisper Cover Plastic  Wine Bottle Shelving Yes  Interior Light Yes  Refrigerator - Interior Height  Refrigerator - Interior Width  Refrigerator - Interior Width  Refrigerator - Interior Upepth                                                                                                                                                                                                                                                                                                                                                                                                                                                                                                                                                                                                                                                                                       |                         | CSA-C               |
| Voltage/Frequency  Voltage/Frequency  Weight  135.0 lbs. (61 kg)  Parts & Labor Warranty  1 Year  Compressor Warranty  5 Years  UPC  761101103563  Refrigerator-Freezer  Door Swing  RHD  Reversible  Yes  Adjustable Shelves  Interior Drawers  Yes  Drawer Qty  4  Crisper Qty  2  Crisper Finish  Transparent  Crisper Cover  Plastic  Wine Bottle Shelving  Interior Light  Yes  Refrigerator - Interior  Height  Refrigerator - Interior  Width  Refrigerator - Interior  Width  Refrigerator - Interior  Width  Refrigerator - Interior  Width  Refrigerator - Interior  Depth                                                                                                                                                                                                                                                                                                                                                                                                                                                                                                                                                                                                                      | Energy Usage/Year       | 391.0kWh/year       |
| Weight 135.0 lbs. (61 kg)  Parts & Labor Warranty 1 Year  Compressor Warranty 5 Years  UPC 761101103563  Refrigerator-Freezer  Door Swing RHD  Reversible Yes  Adjustable Shelves Yes  Interior Drawers Yes  Drawer Qty 4  Crisper Qty 2  Crisper Finish Transparent  Crisper Cover Plastic  Wine Bottle Shelving Yes  Interior Light Yes  Refrigerator - Interior Height  Refrigerator - Interior Width  Refrigerator - Interior Upepth  Refrigerator - Interior Upepth  Refrigerator - Interior Upepth                                                                                                                                                                                                                                                                                                                                                                                                                                                                                                                                                                                                                                                                                                  | Amps                    | 1.3                 |
| Parts & Labor Warranty  Compressor Warranty  5 Years  UPC  761101103563  Refrigerator-Freezer  Door Swing  RHD  Reversible  Yes  Adjustable Shelves  Interior Drawers  Yes  Drawer Qty  4  Crisper Qty  2  Crisper Finish  Transparent  Crisper Cover  Plastic  Wine Bottle Shelving  Yes  Refrigerator - Interior Height  Refrigerator - Interior Width  Refrigerator - Interior Depth  17.75" (45 cm)                                                                                                                                                                                                                                                                                                                                                                                                                                                                                                                                                                                                                                                                                                                                                                                                   | Voltage/Frequency       | 115 V AC/60 Hz      |
| Compressor Warranty UPC 761101103563  Refrigerator-Freezer  Door Swing RHD Reversible Yes Adjustable Shelves Yes Interior Drawers Yes Drawer Qty 4 Crisper Qty 2 Crisper Finish Transparent Crisper Cover Plastic Wine Bottle Shelving Yes Interior Light Yes Refrigerator - Interior Height Refrigerator - Interior Width Refrigerator - Interior Upepth  Refrigerator - Interior Upepth  Refrigerator - Interior Upepth  Refrigerator - Interior Upepth                                                                                                                                                                                                                                                                                                                                                                                                                                                                                                                                                                                                                                                                                                                                                 | Weight                  | 135.0 lbs. (61 kg)  |
| Refrigerator-Freezer  Door Swing RHD  Reversible Yes  Adjustable Shelves Yes  Interior Drawers Yes  Drawer Qty 4  Crisper Qty 2  Crisper Finish Transparent  Crisper Cover Plastic  Wine Bottle Shelving Yes  Interior Light Yes  Refrigerator - Interior Height  Refrigerator - Interior Width  Refrigerator - Interior Depth  Tool 1101103563  RHD  Yes  RHD  RHD  RHD  RHD  RHD  RHD  RHD  RH                                                                                                                                                                                                                                                                                                                                                                                                                                                                                                                                                                                                                                                                                                                                                                                                          | Parts & Labor Warranty  | 1 Year              |
| Refrigerator-Freezer  Door Swing RHD  Reversible Yes  Adjustable Shelves Yes  Interior Drawers Yes  Drawer Qty 4  Crisper Qty 2  Crisper Finish Transparent  Crisper Cover Plastic  Wine Bottle Shelving Yes  Interior Light Yes  Refrigerator - Interior Height  Refrigerator - Interior Width  Refrigerator - Interior Upepth  Refrigerator - Interior Upepth  Refrigerator - Interior Upepth                                                                                                                                                                                                                                                                                                                                                                                                                                                                                                                                                                                                                                                                                                                                                                                                           | Compressor Warranty     | 5 Years             |
| Door Swing RHD Reversible Yes Adjustable Shelves Yes Interior Drawers Yes Drawer Qty 4 Crisper Qty 2 Crisper Finish Transparent Crisper Cover Plastic Wine Bottle Shelving Yes Interior Light Yes Refrigerator - Interior Height Refrigerator - Interior Width Refrigerator - Interior Depth                                                                                                                                                                                                                                                                                                                                                                                                                                                                                                                                                                                                                                                                                                                    | UPC                     | 761101103563        |
| Reversible Yes Adjustable Shelves Yes Interior Drawers Yes Drawer Qty 4 Crisper Qty 2 Crisper Finish Transparent Crisper Cover Plastic Wine Bottle Shelving Yes Interior Light Yes Refrigerator - Interior Height Refrigerator - Interior Width Refrigerator - Interior Depth  Yes                                                                                                                                                                                                                                                                                                                                                                                                                                                                                                                                                                                                                                                                                                                                                                                                                                                                                                                        | Refrigerator-Freezer    |                     |
| Adjustable Shelves Interior Drawers Yes Interior Drawers Yes Drawer Qty 4 Crisper Qty 2 Crisper Finish Transparent Crisper Cover Plastic Wine Bottle Shelving Yes Interior Light Yes Refrigerator - Interior Height Refrigerator - Interior Width Refrigerator - Interior Depth Types Plastic 17.75" (45 cm)                                                                                                                                                                                                                                                                                                                                                                                                                                                                                                                                                                                                                                                                                                                                                                                                                                                                                              | Door Swing              | RHD                 |
| Interior Drawers  Drawer Qty  4  Crisper Qty  2  Crisper Finish  Transparent  Crisper Cover  Plastic  Wine Bottle Shelving  Yes  Interior Light  Refrigerator - Interior Height  Refrigerator - Interior Width  Refrigerator - Interior Depth  Yes  17.75" (45 cm)                                                                                                                                                                                                                                                                                                                                                                                                                                                                                                                                                                                                                                                                                                                                                                                                                                                                                                                                        | Reversible              | Yes                 |
| Drawer Qty 4  Crisper Qty 2  Crisper Finish Transparent  Crisper Cover Plastic  Wine Bottle Shelving Yes  Interior Light Yes  Refrigerator - Interior Height  Refrigerator - Interior Width  Refrigerator - Interior Depth  17.75" (45 cm)                                                                                                                                                                                                                                                                                                                                                                                                                                                                                                                                                                                                                                                                                                                                                                                                                                                                                                                                                                | Adjustable Shelves      | Yes                 |
| Crisper Qty 2 Crisper Finish Transparent Crisper Cover Plastic Wine Bottle Shelving Yes Interior Light Yes Refrigerator - Interior Height Refrigerator - Interior Width Refrigerator - Interior Depth  17.75" (45 cm)                                                                                                                                                                                                                                                                                                                                                                                                                                                                                                                                                                                                                                                                                                                                                                                                                                                                                                                                                                                     | Interior Drawers        | Yes                 |
| Crisper Finish Transparent Crisper Cover Plastic Wine Bottle Shelving Yes Interior Light Yes Refrigerator - Interior Height Refrigerator - Interior Width Refrigerator - Interior Depth Transparent 20.5" (94 cm) 17.75" (45 cm)                                                                                                                                                                                                                                                                                                                                                                                                                                                                                                                                                                                                                                                                                                                                                                                                                                                                                                                                                                          | Drawer Qty              | 4                   |
| Crisper Cover Plastic  Wine Bottle Shelving Yes  Interior Light Yes  Refrigerator - Interior Height  Refrigerator - Interior 20.5" (52 cm)  Width  Refrigerator - Interior Depth                                                                                                                                                                                                                                                                                                                                                                                                                                                                                                                                                                                                                                                                                                                                                                                                                                                                                                                                                                                                                          | Crisper Qty             | 2                   |
| Wine Bottle Shelving  Interior Light  Refrigerator - Interior Height  Refrigerator - Interior Width  Refrigerator - Interior Depth  Yes  37.0" (94 cm)  20.5" (52 cm)  17.75" (45 cm)                                                                                                                                                                                                                                                                                                                                                                                                                                                                                                                                                                                                                                                                                                                                                                                                                                                                                                                                                                                                                     | Crisper Finish          | Transparent         |
| Interior Light  Refrigerator - Interior Height  Refrigerator - Interior Width  Refrigerator - Interior Depth  Yes  37.0" (94 cm) 20.5" (52 cm)  17.75" (45 cm)                                                                                                                                                                                                                                                                                                                                                                                                                                                                                                                                                                                                                                                                                                                                                                                                                                                                                                                                                                                                                                            | Crisper Cover           | Plastic             |
| Refrigerator - Interior Height 37.0" (94 cm)  Refrigerator - Interior 20.5" (52 cm)  Width 17.75" (45 cm)  Depth                                                                                                                                                                                                                                                                                                                                                                                                                                                                                                                                                                                                                                                                                                                                                                                                                                                                                                                                                                                                                                                                                          | Wine Bottle Shelving    | Yes                 |
| Height  Refrigerator - Interior Width  Refrigerator - Interior Depth  20.5" (52 cm) 17.75" (45 cm)                                                                                                                                                                                                                                                                                                                                                                                                                                                                                                                                                                                                                                                                                                                                                                                                                                                                                                                                                                                                                                                                                                        | Interior Light          | Yes                 |
| Width  Refrigerator - Interior 17.75" (45 cm) Depth                                                                                                                                                                                                                                                                                                                                                                                                                                                                                                                                                                                                                                                                                                                                                                                                                                                                                                                                                                                                                                                                                                                                                       | · ·                     | 37.0" (94 cm)       |
| Depth                                                                                                                                                                                                                                                                                                                                                                                                                                                                                                                                                                                                                                                                                                                                                                                                                                                                                                                                                                                                                                                                                                                                                                                                     |                         | 20.5" (52 cm)       |
| Refrigerator - Capacity 7.35 cu.ft                                                                                                                                                                                                                                                                                                                                                                                                                                                                                                                                                                                                                                                                                                                                                                                                                                                                                                                                                                                                                                                                                                                                                                        |                         | 17.75" (45 cm)      |
|                                                                                                                                                                                                                                                                                                                                                                                                                                                                                                                                                                                                                                                                                                                                                                                                                                                                                                                                                                                                                                                                                                                                                                                                           | Refrigerator - Capacity | 7.35 cu.ft          |

| Refrigerator - Shelf Type           | Glass and<br>Scalloped |
|-------------------------------------|------------------------|
| Refrigerator - Shelf Qty            | 3                      |
| Refrigerator - Full Door<br>Shelves | 2                      |
| Freezer - Interior Height           | 26.75" (68 cm)         |
| Freezer - Interior Width            | 17.0" (43 cm)          |
| Freezer - Interior Depth            | 14.0" (36 cm)          |
| Freezer - Capacity                  | 3.43 cu.ft             |
| Freezer - Shelf Type                | Drawers                |
| Thermostat Type                     | Digital                |
| Fan Type                            | Interior               |
| Refrigerant Type                    | R600a                  |
| Refrigerant Amount                  | 1.58 oz.               |
| High Side PSI                       | 250.0                  |
| Low Side PSI                        | 88.0                   |
| Level Legs                          | 2                      |
| Interior Height - Drawer 1          | 5.5" (14 cm)           |
| Interior Width - Drawer 1           | 20.5" (52 cm)          |
| Interior Depth - Drawer 1           | 12.0" (30 cm)          |
| Interior Height - Drawer 2          | 8.0" (20 cm)           |
| Interior Width - Drawer 2           | 20.5" (52 cm)          |
| Interior Depth - Drawer 2           | 16.5" (42 cm)          |
| Interior Height - Drawer 3          | 9.5" (24 cm)           |
| Interior Width - Drawer 3           | 17.0" (43 cm)          |
| Interior Depth - Drawer 3           | 12.75" (32 cm)         |
| Interior Height - Drawer 4          | 9.0" (23 cm)           |
| Interior Width - Drawer 4           | 17.0" (43 cm)          |
| Interior Depth - Drawer 4           | 8.5" (22 cm)           |
| Compressor Step Height              | 10.0" (25 cm)          |
| Compressor Step Width               | 17.0" (43 cm)          |
| Compressor Step Depth               | 5.0" (13 cm)           |
| Sound Level                         | 32.9 dB                |
|                                     |                        |