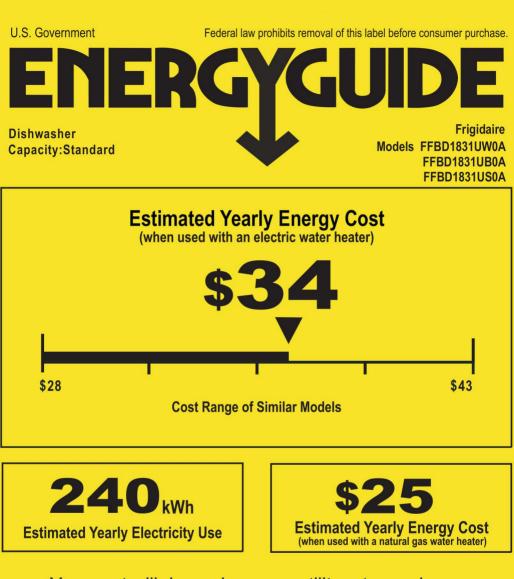

## Your cost will depend on your utility rates and use.

- · Cost range based only on standard capacity models.
- Estimated energy cost based on four wash loads a week and a national average electricity cost of 14 cents per kWh and natural gas cost of \$1.21 per therm.
- For more information, visit www.ftc.gov/energy.

### **BUILT-IN / ECASTRÉ**

STANDARD / ORDINAIRE FFBD1831UW0A FFBD1831UB0A FFBD1831US0A