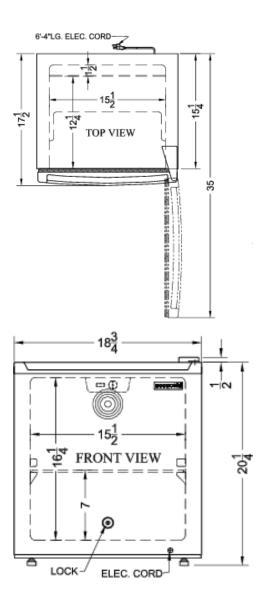

### FFAR23L Specifications:

| Overview                                                                                                                                                                                                         |                                                                                            |  |
|------------------------------------------------------------------------------------------------------------------------------------------------------------------------------------------------------------------|--------------------------------------------------------------------------------------------|--|
| Height of Cabinet                                                                                                                                                                                                | 20.25" (51 cm)                                                                             |  |
| Height to Hinge Cap                                                                                                                                                                                              | 20.75" (53 cm)                                                                             |  |
| Width                                                                                                                                                                                                            | 18.75" (48 cm)                                                                             |  |
| Depth                                                                                                                                                                                                            | 17.5" (44 cm)                                                                              |  |
| Depth with door at 90°                                                                                                                                                                                           | 35.0" (89 cm)                                                                              |  |
| Capacity                                                                                                                                                                                                         | 1.7 cu.ft. (48 L)                                                                          |  |
| Defrost Type                                                                                                                                                                                                     | Automatic                                                                                  |  |
| Door                                                                                                                                                                                                             | White                                                                                      |  |
| Cabinet                                                                                                                                                                                                          | White                                                                                      |  |
| US Electrical Safety                                                                                                                                                                                             | ETL                                                                                        |  |
| Canadian Electrical Safety                                                                                                                                                                                       | ETL-C                                                                                      |  |
| Energy Usage/Year                                                                                                                                                                                                | 265.0kWh/year                                                                              |  |
| Amps                                                                                                                                                                                                             | 1.0                                                                                        |  |
| Voltage/Frequency                                                                                                                                                                                                | 115 V AC/60 Hz                                                                             |  |
| Weight                                                                                                                                                                                                           | 36.0 lbs. (16 kg)                                                                          |  |
| Parts & Labor Warranty                                                                                                                                                                                           | 1 Year                                                                                     |  |
| Compressor Warranty                                                                                                                                                                                              | 5 Years                                                                                    |  |
| UPC                                                                                                                                                                                                              | 761101061399                                                                               |  |
| Refrigerator Features                                                                                                                                                                                            |                                                                                            |  |
| Refrigerator Features                                                                                                                                                                                            |                                                                                            |  |
| Refrigerator Features  Door Swing                                                                                                                                                                                | RHD                                                                                        |  |
|                                                                                                                                                                                                                  | RHD<br>No                                                                                  |  |
| Door Swing                                                                                                                                                                                                       |                                                                                            |  |
| Door Swing Reversible                                                                                                                                                                                            | No                                                                                         |  |
| Door Swing Reversible Shelf Type                                                                                                                                                                                 | No<br>Wire                                                                                 |  |
| Door Swing Reversible Shelf Type Shelf Qty                                                                                                                                                                       | No<br>Wire                                                                                 |  |
| Door Swing Reversible Shelf Type Shelf Qty Thermostat Type                                                                                                                                                       | No<br>Wire<br>1<br>Dial                                                                    |  |
| Door Swing Reversible Shelf Type Shelf Qty Thermostat Type Refrigerant Type                                                                                                                                      | No Wire  1 Dial R600a                                                                      |  |
| Door Swing Reversible Shelf Type Shelf Qty Thermostat Type Refrigerant Type Refrigerant Amount                                                                                                                   | No Wire 1 Dial R600a 0.57oz.                                                               |  |
| Door Swing Reversible Shelf Type Shelf Qty Thermostat Type Refrigerant Type Refrigerant Amount High Side PSI                                                                                                     | No Wire  1 Dial R600a 0.57oz. 180.0                                                        |  |
| Door Swing Reversible Shelf Type Shelf Qty Thermostat Type Refrigerant Type Refrigerant Amount High Side PSI Low Side PSI                                                                                        | No Wire 1 Dial R600a 0.57oz. 180.0 56.0                                                    |  |
| Door Swing Reversible Shelf Type Shelf Qty Thermostat Type Refrigerant Type Refrigerant Amount High Side PSI Low Side PSI Level Legs Qty                                                                         | No Wire  1 Dial R600a 0.57oz. 180.0 56.0                                                   |  |
| Door Swing Reversible Shelf Type Shelf Qty Thermostat Type Refrigerant Type Refrigerant Amount High Side PSI Low Side PSI Level Legs Qty Interior Light                                                          | No Wire  1 Dial R600a 0.57oz. 180.0 56.0                                                   |  |
| Door Swing Reversible Shelf Type Shelf Qty Thermostat Type Refrigerant Type Refrigerant Amount High Side PSI Low Side PSI Level Legs Qty Interior Light Dimensions                                               | No Wire  1 Dial R600a 0.57oz. 180.0 56.0 2 Yes                                             |  |
| Door Swing Reversible Shelf Type Shelf Qty Thermostat Type Refrigerant Type Refrigerant Amount High Side PSI Low Side PSI Level Legs Qty Interior Light Dimensions Interior Height                               | No Wire  1 Dial R600a 0.57oz. 180.0 56.0 2 Yes                                             |  |
| Door Swing Reversible Shelf Type Shelf Qty Thermostat Type Refrigerant Type Refrigerant Amount High Side PSI Low Side PSI Level Legs Qty Interior Light Dimensions Interior Height Interior Width                | No Wire  1 Dial R600a 0.57oz. 180.0 56.0 2 Yes  16.25" (41 cm) 15.5" (39 cm)               |  |
| Door Swing Reversible Shelf Type Shelf Qty Thermostat Type Refrigerant Type Refrigerant Amount High Side PSI Low Side PSI Level Legs Qty Interior Light Dimensions Interior Height Interior Width Interior Depth | No Wire  1 Dial R600a 0.57oz. 180.0 56.0 2 Yes 16.25" (41 cm) 15.5" (39 cm) 12.25" (31 cm) |  |