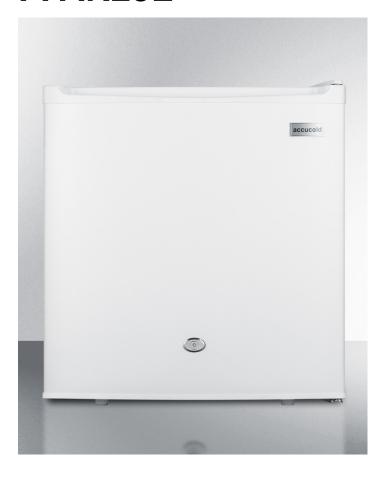

# FFAR23L

20.75" x 18.75" x 17.5" (H x W x D)

Compact 1.7 cu.ft. all-refrigerator in white with automatic defrost, front lock, and flat door liner

#### **Highlights:**

Perfectly sized for countertop use

Automatic defrost for easy user maintenance

Factory-installed lock provides security you can depend on