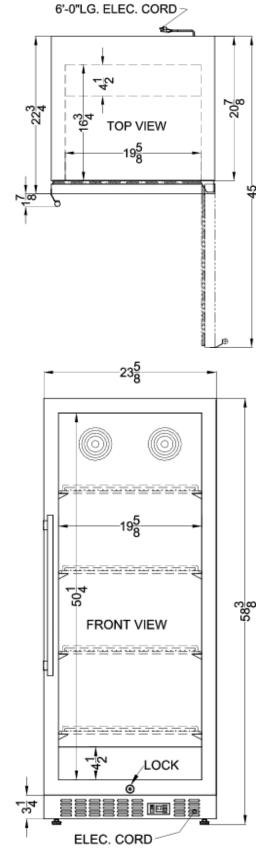

#### 58.38" x 23.63" x 22.75" (H x W x D)

10.1 cu.ft. commercial all-refrigerator with stainless steel interior, white exterior, digital thermostat, lock, and automatic defrost operation

### FFAR12W Specifications:

| Overview                      |                     |
|-------------------------------|---------------------|
| Height of Cabinet             | 58.38" (148 cm)     |
| Width                         | 23.63" (60 cm)      |
| Depth                         | 22.75" (58 cm)      |
| Depth with Handle             | 24.63" (63 cm)      |
| Depth with door at 90°        | 45.0" (114 cm)      |
| Capacity                      | 10.1 cu.ft. (286 L) |
| Defrost Type                  | Automatic           |
| Door                          | White               |
| Cabinet                       | White               |
| US Electrical Safety          | ETL                 |
| Canadian Electrical<br>Safety | ETL-C               |
| Sanitation                    | ETL-S               |
| Other Energy Info             | 120 Volts / 60 Hz.  |
| Amps                          | 1.7                 |
| Weight                        | 145.0 lbs. (66 kg)  |
| Parts & Labor Warranty        | 1 Year              |
| Compressor Warranty           | 5 Years             |
| UPC                           | 761101049069        |
| Refrigerator Features         |                     |
| Door Swing                    | RHD                 |
| Reversible                    | Yes                 |
| Shelf Type                    | Chrome              |
| Shelf Qty                     | 4                   |
| Adjustable Shelves            | Yes                 |
| Thermostat Type               | Digital             |
| Fan Type                      | Interior            |
| Refrigerant Type              | R600a               |
| Refrigerant Amount            | 1.66oz.             |
| High Side PSI                 | 270.0               |
| Low Side PSI                  | 105.0               |
| Interior Light                | Yes                 |
| Temperature Range             | 2º to 6ºC           |
| Dimensions                    |                     |
| Interior Height               | 50.25" (128 cm)     |
| Interior Width                | 19.63" (50 cm)      |
| Interior Depth                | 16.75" (43 cm)      |
| Compressor Step Height        | 4.5" (11 cm)        |
|                               |                     |

| Compressor Stop Width | 10 62" (50 cm) |
|-----------------------|----------------|
| Compressor Step Width | 19.63" (50 cm) |
| Compressor Step Depth | 4.5" (11 cm)   |
|                       |                |
|                       |                |
|                       |                |
|                       |                |
|                       |                |
|                       |                |
|                       |                |
|                       |                |
|                       |                |
|                       |                |
|                       |                |
|                       |                |
|                       |                |
|                       |                |
|                       |                |
|                       |                |
|                       |                |
|                       |                |