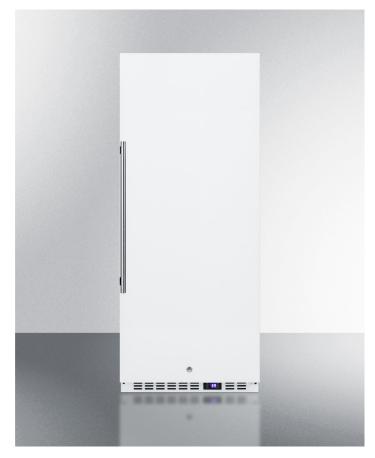

#### 58.38" x 23.63" x 22.75" (H x W x D)

10.1 cu.ft. commercial all-refrigerator with stainless steel interior, white exterior, digital thermostat, lock, and automatic defrost operation

#### **Highlights:**

Perfectly sized with a 24" footprint and over 10 cu.ft. of interior storage

Stainless steel interior ensures improved sanitation

Cantilevered shelving allows endless storage configurations to meet your needs