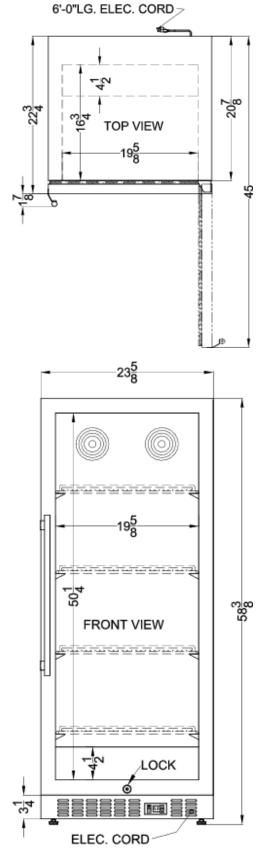

#### 58.38" x 23.63" x 22.75" (H x W x D)

10.1 cu.ft. commercial all-refrigerator with stainless steel interior and exterior, digital thermostat, lock, and automatic defrost operation

### FFAR121SS Specifications:

| Overview                      |                     |
|-------------------------------|---------------------|
| Height of Cabinet             | 58.38" (148 cm)     |
| Width                         | 23.63" (60 cm)      |
| Depth                         | 22.75" (58 cm)      |
| Depth with Handle             | 24.63" (63 cm)      |
| Depth with door at 90°        | 45.0" (114 cm)      |
| Capacity                      | 10.1 cu.ft. (286 L) |
| Defrost Type                  | Automatic           |
| Door                          | Stainless Steel     |
| Cabinet                       | Stainless Steel     |
| US Electrical Safety          | ETL                 |
| Canadian Electrical<br>Safety | ETL-C               |
| Sanitation                    | ETL-S               |
| Amps                          | 1.7                 |
| Voltage/Frequency             | 115 V AC/60 Hz      |
| Weight                        | 145.0 lbs. (66 kg)  |
| Parts & Labor Warranty        | 1 Year              |
| Compressor Warranty           | 5 Years             |
| UPC                           | 761101049076        |
| Refrigerator Features         |                     |
| Door Swing                    | RHD                 |
| Reversible                    | Yes                 |
| Shelf Type                    | Chrome              |
| Shelf Qty                     | 4                   |
| Adjustable Shelves            | Yes                 |
| Thermostat Type               | Digital             |
| Fan Type                      | Interior            |
| Refrigerant Type              | R600a               |
| Refrigerant Amount            | 1.66oz.             |
| High Side PSI                 | 270.0               |
| Low Side PSI                  | 105.0               |
| Interior Light                | Yes                 |
| Temperature Range             | 2º to 6ºC           |
| Dimensions                    |                     |
| Interior Height               | 50.25" (128 cm)     |
| Interior Width                | 19.63" (50 cm)      |
| Interior Depth                | 16.75" (43 cm)      |
| Compressor Step Height        | 4.5" (11 cm)        |
|                               |                     |