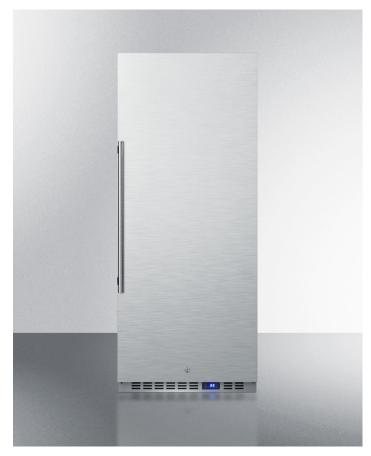

# FFAR121SS

#### 58.38" x 23.63" x 22.75" (H x W x D)

10.1 cu.ft. commercial all-refrigerator with stainless steel interior and exterior, digital thermostat, lock, and automatic defrost operation

#### **Highlights:**

Stainless steel construction inside and out ensures improved sanitation

Cantilevered shelving allows endless storage configurations to meet your needs

Digital thermostat allows more precision in temperature control