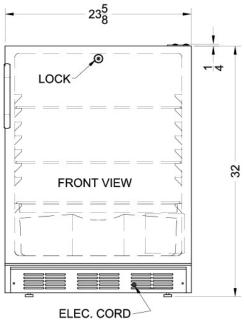

### **FF6LWBI7ADA Specifications:**

| Height of Cabinet                                                                                                                                                                                                 | 32.0" (81 cm)                                                                                               |
|-------------------------------------------------------------------------------------------------------------------------------------------------------------------------------------------------------------------|-------------------------------------------------------------------------------------------------------------|
| Height to Hinge Cap                                                                                                                                                                                               | 32.25" (82 cm)                                                                                              |
| Width                                                                                                                                                                                                             | 23.63" (60 cm)                                                                                              |
| Depth                                                                                                                                                                                                             | 23.5" (60 cm)                                                                                               |
| Depth with Handle                                                                                                                                                                                                 | 25.13" (64 cm)                                                                                              |
| Depth with door at 90°                                                                                                                                                                                            | 46.13" (117 cm)                                                                                             |
| Capacity                                                                                                                                                                                                          | 5.5 cu.ft. (156 L)                                                                                          |
| Defrost Type                                                                                                                                                                                                      | Automatic                                                                                                   |
| Door                                                                                                                                                                                                              | White                                                                                                       |
| Cabinet                                                                                                                                                                                                           | White                                                                                                       |
| US Electrical Safety                                                                                                                                                                                              | ETL                                                                                                         |
| Canadian Electrical<br>Safety                                                                                                                                                                                     | ETL-C                                                                                                       |
| Sanitation                                                                                                                                                                                                        | ETL-S                                                                                                       |
| Amps                                                                                                                                                                                                              | 1.4                                                                                                         |
| Weight                                                                                                                                                                                                            | 100.0 lbs. (45 kg)                                                                                          |
| Parts & Labor Warranty                                                                                                                                                                                            | 1 Year                                                                                                      |
| Compressor Warranty                                                                                                                                                                                               | 5 Years                                                                                                     |
| UPC                                                                                                                                                                                                               | 761101071466                                                                                                |
| Refrigerator Features                                                                                                                                                                                             |                                                                                                             |
| Door Swing                                                                                                                                                                                                        | RHD                                                                                                         |
| Reversible                                                                                                                                                                                                        |                                                                                                             |
|                                                                                                                                                                                                                   | Yes                                                                                                         |
| Crisper Qty                                                                                                                                                                                                       | Yes<br>1                                                                                                    |
| Crisper Qty<br>Crisper Finish                                                                                                                                                                                     |                                                                                                             |
|                                                                                                                                                                                                                   | 1                                                                                                           |
| Crisper Finish                                                                                                                                                                                                    | 1<br>Opaque                                                                                                 |
| Crisper Finish<br>Crisper Cover                                                                                                                                                                                   | 1<br>Opaque<br>Glass                                                                                        |
| Crisper Finish<br>Crisper Cover<br>Shelf Type                                                                                                                                                                     | 1<br>Opaque<br>Glass<br>Wire                                                                                |
| Crisper Finish<br>Crisper Cover<br>Shelf Type<br>Shelf Qty                                                                                                                                                        | 1<br>Opaque<br>Glass<br>Wire<br>3                                                                           |
| Crisper Finish<br>Crisper Cover<br>Shelf Type<br>Shelf Qty<br>Full Door Shelf Qty                                                                                                                                 | 1<br>Opaque<br>Glass<br>Wire<br>3<br>3                                                                      |
| Crisper Finish<br>Crisper Cover<br>Shelf Type<br>Shelf Qty<br>Full Door Shelf Qty<br>Adjustable Shelves                                                                                                           | 1<br>Opaque<br>Glass<br>Wire<br>3<br>3<br>3<br>Yes                                                          |
| Crisper Finish<br>Crisper Cover<br>Shelf Type<br>Shelf Qty<br>Full Door Shelf Qty<br>Adjustable Shelves<br>Thermostat Type                                                                                        | 1<br>Opaque<br>Glass<br>Wire<br>3<br>3<br>3<br>Yes<br>Dial                                                  |
| Crisper Finish<br>Crisper Cover<br>Shelf Type<br>Shelf Qty<br>Full Door Shelf Qty<br>Adjustable Shelves<br>Thermostat Type<br>Fan Type                                                                            | 1<br>Opaque<br>Glass<br>Wire<br>3<br>3<br>3<br>Yes<br>Dial<br>Exterior                                      |
| Crisper Finish<br>Crisper Cover<br>Shelf Type<br>Shelf Qty<br>Full Door Shelf Qty<br>Adjustable Shelves<br>Thermostat Type<br>Fan Type<br>Refrigerant Type                                                        | 1<br>Opaque<br>Glass<br>Wire<br>3<br>3<br>3<br>Yes<br>Dial<br>Exterior<br>R600a                             |
| Crisper Finish<br>Crisper Cover<br>Shelf Type<br>Shelf Qty<br>Full Door Shelf Qty<br>Adjustable Shelves<br>Thermostat Type<br>Fan Type<br>Refrigerant Type<br>Refrigerant Amount                                  | 1<br>Opaque<br>Glass<br>Wire<br>3<br>3<br>3<br>Yes<br>Dial<br>Exterior<br>R600a<br>0.64oz.                  |
| Crisper Finish<br>Crisper Cover<br>Shelf Type<br>Shelf Qty<br>Full Door Shelf Qty<br>Adjustable Shelves<br>Thermostat Type<br>Fan Type<br>Refrigerant Type<br>Refrigerant Amount<br>High Side PSI                 | 1<br>Opaque<br>Glass<br>Wire<br>3<br>3<br>3<br>Yes<br>Dial<br>Exterior<br>R600a<br>0.64oz.<br>180.0         |
| Crisper Finish<br>Crisper Cover<br>Shelf Type<br>Shelf Qty<br>Full Door Shelf Qty<br>Adjustable Shelves<br>Thermostat Type<br>Fan Type<br>Refrigerant Type<br>Refrigerant Amount<br>High Side PSI<br>Low Side PSI | 1<br>Opaque<br>Glass<br>Wire<br>3<br>3<br>3<br>Yes<br>Dial<br>Exterior<br>R600a<br>0.64oz.<br>180.0<br>80.0 |

| Interior Height        | 27.75" (70 cm) |
|------------------------|----------------|
| Interior Width         | 20.0" (51 cm)  |
| Interior Depth         | 17.5" (44 cm)  |
| Compressor Step Height | 7.0" (18 cm)   |
| Compressor Step Width  | 20.0" (51 cm)  |
| Compressor Step Depth  | 6.0" (15 cm)   |