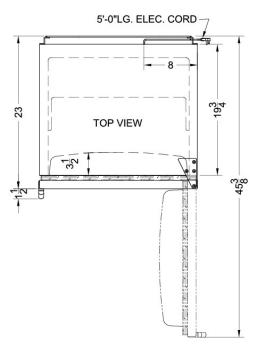

### **FF6LWBI7ADA Specifications:**

| Height of Cabinet                                                                                                                                                                                                 | 32.0" (81 cm)                                                                                               |
|-------------------------------------------------------------------------------------------------------------------------------------------------------------------------------------------------------------------|-------------------------------------------------------------------------------------------------------------|
| Height to Hinge Cap                                                                                                                                                                                               | 32.25" (82 cm)                                                                                              |
| Width                                                                                                                                                                                                             | 23.63" (60 cm)                                                                                              |
| Depth                                                                                                                                                                                                             | 23.5" (60 cm)                                                                                               |
| Depth with Handle                                                                                                                                                                                                 | 25.13" (64 cm)                                                                                              |
| Depth with door at 90°                                                                                                                                                                                            | 46.13" (117 cm)                                                                                             |
| Capacity                                                                                                                                                                                                          | 5.5 cu.ft. (156 L)                                                                                          |
| Defrost Type                                                                                                                                                                                                      | Automatic                                                                                                   |
| Door                                                                                                                                                                                                              | White                                                                                                       |
| Cabinet                                                                                                                                                                                                           | White                                                                                                       |
| US Electrical Safety                                                                                                                                                                                              | ETL                                                                                                         |
| Canadian Electrical<br>Safety                                                                                                                                                                                     | ETL-C                                                                                                       |
| Sanitation                                                                                                                                                                                                        | ETL-S                                                                                                       |
| Amps                                                                                                                                                                                                              | 1.4                                                                                                         |
| Weight                                                                                                                                                                                                            | 100.0 lbs. (45 kg)                                                                                          |
| Parts & Labor Warranty                                                                                                                                                                                            | 1 Year                                                                                                      |
| Compressor Warranty                                                                                                                                                                                               | 5 Years                                                                                                     |
| UPC                                                                                                                                                                                                               | 761101071466                                                                                                |
| Refrigerator Features                                                                                                                                                                                             |                                                                                                             |
| Door Swing                                                                                                                                                                                                        | RHD                                                                                                         |
| Reversible                                                                                                                                                                                                        |                                                                                                             |
|                                                                                                                                                                                                                   | Yes                                                                                                         |
| Crisper Qty                                                                                                                                                                                                       | Yes<br>1                                                                                                    |
| Crisper Qty<br>Crisper Finish                                                                                                                                                                                     |                                                                                                             |
|                                                                                                                                                                                                                   | 1                                                                                                           |
| Crisper Finish                                                                                                                                                                                                    | 1<br>Opaque                                                                                                 |
| Crisper Finish<br>Crisper Cover                                                                                                                                                                                   | 1<br>Opaque<br>Glass                                                                                        |
| Crisper Finish<br>Crisper Cover<br>Shelf Type                                                                                                                                                                     | 1<br>Opaque<br>Glass<br>Wire                                                                                |
| Crisper Finish<br>Crisper Cover<br>Shelf Type<br>Shelf Qty                                                                                                                                                        | 1<br>Opaque<br>Glass<br>Wire<br>3                                                                           |
| Crisper Finish<br>Crisper Cover<br>Shelf Type<br>Shelf Qty<br>Full Door Shelf Qty                                                                                                                                 | 1<br>Opaque<br>Glass<br>Wire<br>3<br>3                                                                      |
| Crisper Finish<br>Crisper Cover<br>Shelf Type<br>Shelf Qty<br>Full Door Shelf Qty<br>Adjustable Shelves                                                                                                           | 1<br>Opaque<br>Glass<br>Wire<br>3<br>3<br>3<br>Yes                                                          |
| Crisper Finish<br>Crisper Cover<br>Shelf Type<br>Shelf Qty<br>Full Door Shelf Qty<br>Adjustable Shelves<br>Thermostat Type                                                                                        | 1<br>Opaque<br>Glass<br>Wire<br>3<br>3<br>3<br>Yes<br>Dial                                                  |
| Crisper Finish<br>Crisper Cover<br>Shelf Type<br>Shelf Qty<br>Full Door Shelf Qty<br>Adjustable Shelves<br>Thermostat Type<br>Fan Type                                                                            | 1<br>Opaque<br>Glass<br>Wire<br>3<br>3<br>3<br>Yes<br>Dial<br>Exterior                                      |
| Crisper Finish<br>Crisper Cover<br>Shelf Type<br>Shelf Qty<br>Full Door Shelf Qty<br>Adjustable Shelves<br>Thermostat Type<br>Fan Type<br>Refrigerant Type                                                        | 1<br>Opaque<br>Glass<br>Wire<br>3<br>3<br>3<br>Yes<br>Dial<br>Exterior<br>R600a                             |
| Crisper Finish<br>Crisper Cover<br>Shelf Type<br>Shelf Qty<br>Full Door Shelf Qty<br>Adjustable Shelves<br>Thermostat Type<br>Fan Type<br>Refrigerant Type<br>Refrigerant Amount                                  | 1<br>Opaque<br>Glass<br>Wire<br>3<br>3<br>3<br>Yes<br>Dial<br>Exterior<br>R600a<br>0.64oz.                  |
| Crisper Finish<br>Crisper Cover<br>Shelf Type<br>Shelf Qty<br>Full Door Shelf Qty<br>Adjustable Shelves<br>Thermostat Type<br>Fan Type<br>Refrigerant Type<br>Refrigerant Amount<br>High Side PSI                 | 1<br>Opaque<br>Glass<br>Wire<br>3<br>3<br>3<br>Yes<br>Dial<br>Exterior<br>R600a<br>0.64oz.<br>180.0         |
| Crisper Finish<br>Crisper Cover<br>Shelf Type<br>Shelf Qty<br>Full Door Shelf Qty<br>Adjustable Shelves<br>Thermostat Type<br>Fan Type<br>Refrigerant Type<br>Refrigerant Amount<br>High Side PSI<br>Low Side PSI | 1<br>Opaque<br>Glass<br>Wire<br>3<br>3<br>3<br>Yes<br>Dial<br>Exterior<br>R600a<br>0.64oz.<br>180.0<br>80.0 |

| Interior Height        | 27.75" (70 cm) |
|------------------------|----------------|
| Interior Width         | 20.0" (51 cm)  |
| Interior Depth         | 17.5" (44 cm)  |
| Compressor Step Height | 7.0" (18 cm)   |
| Compressor Step Width  | 20.0" (51 cm)  |
| Compressor Step Depth  | 6.0" (15 cm)   |