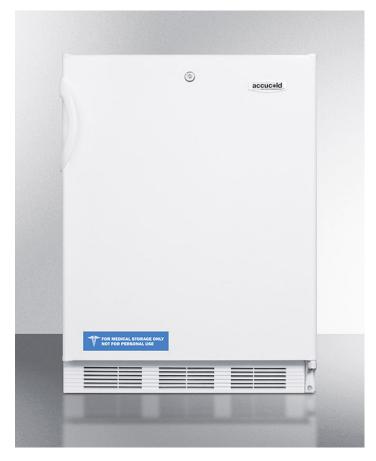

## accucold

# **FF6LWBI7ADA**

#### 32.25" x 23.63" x 23.5" (H x W x D)

ADA compliant commercial all-refrigerator for built-in general purpose use, with lock, automatic defrost operation and white exterior

#### **Highlights:**

Includes door storage and adjustable shelves

Commercially approved for use in foodservice establishments

Factory-installed lock provides security you can count on