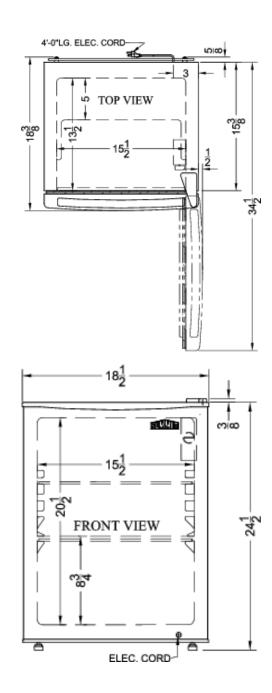

#### 24.88" x 18.5" x 18.38" (H x W x D)

Compact all-refrigerator with automatic defrost, glass shelves, and black exterior finish; replaces FF29BK

### **FF29K Specifications:**

| Overview                                                                                                                                                                                                                                                                                             |                                                                                                                                                    |
|------------------------------------------------------------------------------------------------------------------------------------------------------------------------------------------------------------------------------------------------------------------------------------------------------|----------------------------------------------------------------------------------------------------------------------------------------------------|
| Height of Cabinet                                                                                                                                                                                                                                                                                    | 24.5" (62 cm)                                                                                                                                      |
| Height to Hinge Cap                                                                                                                                                                                                                                                                                  | 24.88" (63 cm)                                                                                                                                     |
| Width                                                                                                                                                                                                                                                                                                | 18.5" (47 cm)                                                                                                                                      |
| Depth                                                                                                                                                                                                                                                                                                | 18.38" (47 cm)                                                                                                                                     |
| Depth with door at 90°                                                                                                                                                                                                                                                                               | 34.5" (88 cm)                                                                                                                                      |
| Capacity                                                                                                                                                                                                                                                                                             | 2.4 cu.ft. (68 L)                                                                                                                                  |
| Defrost Type                                                                                                                                                                                                                                                                                         | Automatic                                                                                                                                          |
| Door                                                                                                                                                                                                                                                                                                 | Black                                                                                                                                              |
| Cabinet                                                                                                                                                                                                                                                                                              | Black                                                                                                                                              |
| US Electrical Safety                                                                                                                                                                                                                                                                                 | ETL                                                                                                                                                |
| Canadian Electrical Safety                                                                                                                                                                                                                                                                           | ETL-C                                                                                                                                              |
| Energy Usage/Year                                                                                                                                                                                                                                                                                    | 266.0kWh/year                                                                                                                                      |
| Amps                                                                                                                                                                                                                                                                                                 | 0.6                                                                                                                                                |
| Voltage/Frequency                                                                                                                                                                                                                                                                                    | 115 V AC/60 Hz                                                                                                                                     |
| Weight                                                                                                                                                                                                                                                                                               | 40.0 lbs. (18 kg)                                                                                                                                  |
| Parts & Labor Warranty                                                                                                                                                                                                                                                                               | 1 Year                                                                                                                                             |
| Compressor Warranty                                                                                                                                                                                                                                                                                  | 5 Years                                                                                                                                            |
| UPC                                                                                                                                                                                                                                                                                                  | 761101046891                                                                                                                                       |
| Refrigerator Features                                                                                                                                                                                                                                                                                |                                                                                                                                                    |
|                                                                                                                                                                                                                                                                                                      |                                                                                                                                                    |
| Door Swing                                                                                                                                                                                                                                                                                           | RHD                                                                                                                                                |
|                                                                                                                                                                                                                                                                                                      | RHD<br>Yes                                                                                                                                         |
| Door Swing                                                                                                                                                                                                                                                                                           |                                                                                                                                                    |
| Door Swing<br>Reversible                                                                                                                                                                                                                                                                             | Yes                                                                                                                                                |
| Door Swing<br>Reversible<br>Shelf Type                                                                                                                                                                                                                                                               | Yes<br>Glass                                                                                                                                       |
| Door Swing<br>Reversible<br>Shelf Type<br>Shelf Qty                                                                                                                                                                                                                                                  | Yes<br>Glass<br>2                                                                                                                                  |
| Door Swing<br>Reversible<br>Shelf Type<br>Shelf Qty<br>Full Door Shelf Qty                                                                                                                                                                                                                           | Yes<br>Glass<br>2<br>2                                                                                                                             |
| Door Swing<br>Reversible<br>Shelf Type<br>Shelf Qty<br>Full Door Shelf Qty<br>Adjustable Shelves                                                                                                                                                                                                     | Yes<br>Glass<br>2<br>2<br>2<br>Yes                                                                                                                 |
| Door Swing<br>Reversible<br>Shelf Type<br>Shelf Qty<br>Full Door Shelf Qty<br>Adjustable Shelves<br>Thermostat Type                                                                                                                                                                                  | Yes<br>Glass<br>2<br>2<br>Yes<br>Dial                                                                                                              |
| Door Swing<br>Reversible<br>Shelf Type<br>Shelf Qty<br>Full Door Shelf Qty<br>Adjustable Shelves<br>Thermostat Type<br>Refrigerant Type                                                                                                                                                              | Yes<br>Glass<br>2<br>2<br>Yes<br>Dial<br>R600a                                                                                                     |
| Door Swing<br>Reversible<br>Shelf Type<br>Shelf Qty<br>Full Door Shelf Qty<br>Adjustable Shelves<br>Thermostat Type<br>Refrigerant Type<br>Refrigerant Amount                                                                                                                                        | Yes<br>Glass<br>2<br>2<br>Yes<br>Dial<br>R600a<br>0.63oz.                                                                                          |
| Door Swing<br>Reversible<br>Shelf Type<br>Shelf Qty<br>Full Door Shelf Qty<br>Adjustable Shelves<br>Thermostat Type<br>Refrigerant Type<br>Refrigerant Amount<br>Level Legs Qty                                                                                                                      | Yes<br>Glass<br>2<br>2<br>Yes<br>Dial<br>R600a<br>0.63oz.<br>2                                                                                     |
| Door Swing<br>Reversible<br>Shelf Type<br>Shelf Qty<br>Full Door Shelf Qty<br>Adjustable Shelves<br>Thermostat Type<br>Refrigerant Type<br>Refrigerant Amount<br>Level Legs Qty<br>Sound Level                                                                                                       | Yes<br>Glass<br>2<br>2<br>Yes<br>Dial<br>R600a<br>0.63oz.<br>2                                                                                     |
| Door Swing<br>Reversible<br>Shelf Type<br>Shelf Qty<br>Full Door Shelf Qty<br>Adjustable Shelves<br>Thermostat Type<br>Refrigerant Type<br>Refrigerant Amount<br>Level Legs Qty<br>Sound Level<br><b>Dimensions</b>                                                                                  | Yes<br>Glass<br>2<br>2<br>Yes<br>Dial<br>R600a<br>0.63oz.<br>2<br>33.4 dB                                                                          |
| Door Swing<br>Reversible<br>Shelf Type<br>Shelf Qty<br>Full Door Shelf Qty<br>Adjustable Shelves<br>Thermostat Type<br>Refrigerant Type<br>Refrigerant Amount<br>Level Legs Qty<br>Sound Level<br><b>Dimensions</b><br>Interior Height                                                               | Yes<br>Glass<br>2<br>2<br>2<br>Yes<br>Dial<br>R600a<br>0.63oz.<br>2<br>33.4 dB                                                                     |
| Door Swing<br>Reversible<br>Shelf Type<br>Shelf Qty<br>Full Door Shelf Qty<br>Adjustable Shelves<br>Thermostat Type<br>Refrigerant Type<br>Refrigerant Amount<br>Level Legs Qty<br>Sound Level<br><b>Dimensions</b><br>Interior Height<br>Interior Width                                             | Yes<br>Glass<br>2<br>2<br>2<br>Yes<br>Dial<br>R600a<br>0.63oz.<br>2<br>33.4 dB<br>20.5" (52 cm)<br>15.5" (39 cm)                                   |
| Door Swing<br>Reversible<br>Shelf Type<br>Shelf Qty<br>Full Door Shelf Qty<br>Adjustable Shelves<br>Thermostat Type<br>Refrigerant Type<br>Refrigerant Amount<br>Level Legs Qty<br>Sound Level<br><b>Dimensions</b><br>Interior Height<br>Interior Width<br>Interior Depth                           | Yes<br>Glass<br>2<br>2<br>2<br>Yes<br>Dial<br>R600a<br>0.63oz.<br>2<br>33.4 dB<br>20.5" (52 cm)<br>15.5" (39 cm)<br>13.5" (34 cm)                  |
| Door Swing<br>Reversible<br>Shelf Type<br>Shelf Qty<br>Full Door Shelf Qty<br>Adjustable Shelves<br>Thermostat Type<br>Refrigerant Type<br>Refrigerant Amount<br>Level Legs Qty<br>Sound Level<br><b>Dimensions</b><br>Interior Height<br>Interior Width<br>Interior Depth<br>Compressor Step Height | Yes<br>Glass<br>2<br>2<br>2<br>Yes<br>Dial<br>R600a<br>0.63oz.<br>2<br>33.4 dB<br>20.5" (52 cm)<br>15.5" (39 cm)<br>13.5" (34 cm)<br>8.75" (22 cm) |