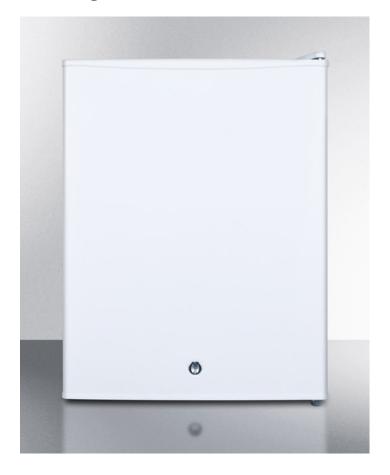

# FF28LWH

24.88" x 18.5" x 17.75" (H x W x D)

Compact all-refrigerator with automatic defrost, frontmounted lock, and white finish; Replaces FF28L

### **Highlights:**

Compact size is ideal for use on top of counters

Save time and energy with low maintenance automatic defrost

Factory-installed lock provides security you can count on