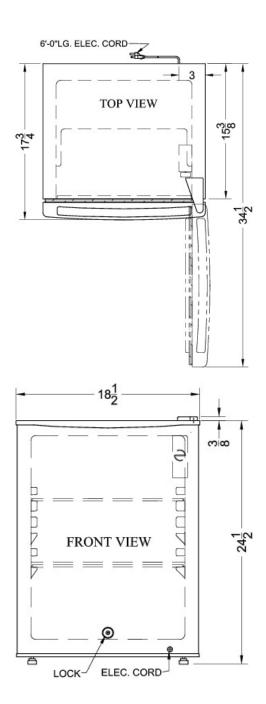

### FF28LWH Specifications:

| Overview                   |                               |
|----------------------------|-------------------------------|
| Height of Cabinet          | 24.5" (62 cm)                 |
| Height to Hinge Cap        | 24.88" (63 cm)                |
| Width                      | 18.5" (47 cm)                 |
| Depth                      | 17.75" (45 cm)                |
| Depth with door at 90°     | 34.5" (88 cm)                 |
| Capacity                   | 2.4 cu.ft. (68 L)             |
| Defrost Type               | Automatic                     |
| Door                       | White                         |
| Cabinet                    | White                         |
| US Electrical Safety       | ETL                           |
| Canadian Electrical Safety | ETL-C                         |
| Amps                       | 0.7                           |
| Voltage/Frequency          | 115 V AC/60 Hz                |
| Weight                     | 36.0 lbs. (16 kg)             |
| Parts & Labor Warranty     | 1 Year                        |
| Compressor Warranty        | 5 Years                       |
| UPC                        | 761101029191                  |
| Refrigerator Features      |                               |
| Door Swing                 | RHD                           |
| Reversible                 | Yes                           |
| Shelf Type                 | Wire                          |
| Shelf Qty                  | 2                             |
| Adjustable Shelves         | Yes                           |
| Thermostat Type            | Dial                          |
| Refrigerant Type           | R600a                         |
| Refrigerant Amount         | 0.7oz.                        |
| High Side PSI              | 120.0                         |
| Low Side PSI               | 70.0                          |
| Level Legs Qty             | 2                             |
| Temperature Range          | 36°F to 46°F                  |
| Dimensions                 |                               |
| Interior Height            | 21.5" (55 cm)                 |
| Interior Width             | 16.0" (41 cm)                 |
| Interior Depth             | 13.5" (34 cm)                 |
| Compressor Step Height     | 7.75" (20 cm)                 |
| Compressor Step Width      |                               |
| · ·                        | 16.0" (41 cm)                 |
| Compressor Step Depth      | 16.0" (41 cm)<br>5.0" (13 cm) |