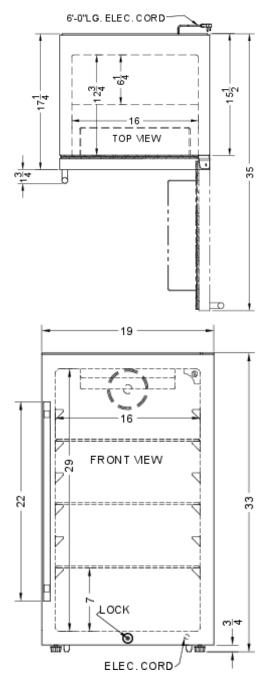

### **FF195CSS Specifications:**

| Overview                                                                                                                                                                                                                        |                                                                                                            |
|---------------------------------------------------------------------------------------------------------------------------------------------------------------------------------------------------------------------------------|------------------------------------------------------------------------------------------------------------|
| Height of Cabinet                                                                                                                                                                                                               | 33.0" (84 cm)                                                                                              |
| Width                                                                                                                                                                                                                           | 19.0" (48 cm)                                                                                              |
| Depth                                                                                                                                                                                                                           | 17.25" (44 cm)                                                                                             |
| Depth with Handle                                                                                                                                                                                                               | 19.0" (48 cm)                                                                                              |
| Depth with door at 90°                                                                                                                                                                                                          | 35.0" (89 cm)                                                                                              |
| Capacity                                                                                                                                                                                                                        | 3.13 cu.ft. (89 L)                                                                                         |
| Defrost Type                                                                                                                                                                                                                    | Automatic                                                                                                  |
| Door                                                                                                                                                                                                                            | Stainless Steel                                                                                            |
| Cabinet                                                                                                                                                                                                                         | Stainless Steel                                                                                            |
| US Electrical Safety                                                                                                                                                                                                            | ETL                                                                                                        |
| Canadian Electrical Safety                                                                                                                                                                                                      | ETL-C                                                                                                      |
| Sanitation                                                                                                                                                                                                                      | ETL-S                                                                                                      |
| Energy Usage/Year                                                                                                                                                                                                               | 259.0kWh/year                                                                                              |
| Amps                                                                                                                                                                                                                            | 1.3                                                                                                        |
| Voltage/Frequency                                                                                                                                                                                                               | 115 V AC/60 Hz                                                                                             |
| Weight                                                                                                                                                                                                                          | 75.0 lbs. (34 kg)                                                                                          |
| Parts & Labor Warranty                                                                                                                                                                                                          | 1 Year                                                                                                     |
| Compressor Warranty                                                                                                                                                                                                             | 5 Years                                                                                                    |
| UPC                                                                                                                                                                                                                             | 761101068008                                                                                               |
| Refrigerator Features                                                                                                                                                                                                           |                                                                                                            |
| Door Swing                                                                                                                                                                                                                      | RHD                                                                                                        |
| Reversible                                                                                                                                                                                                                      |                                                                                                            |
|                                                                                                                                                                                                                                 | Yes                                                                                                        |
| Shelf Type                                                                                                                                                                                                                      | Glass                                                                                                      |
|                                                                                                                                                                                                                                 |                                                                                                            |
| Shelf Type                                                                                                                                                                                                                      | Glass                                                                                                      |
| Shelf Type<br>Shelf Qty                                                                                                                                                                                                         | Glass<br>3                                                                                                 |
| Shelf Type<br>Shelf Qty<br>Adjustable Shelves                                                                                                                                                                                   | Glass<br>3<br>Yes                                                                                          |
| Shelf Type<br>Shelf Qty<br>Adjustable Shelves<br>Thermostat Type                                                                                                                                                                | Glass<br>3<br>Yes<br>Dial                                                                                  |
| Shelf Type<br>Shelf Qty<br>Adjustable Shelves<br>Thermostat Type<br>Fan Type                                                                                                                                                    | Glass<br>3<br>Yes<br>Dial<br>Interior                                                                      |
| Shelf Type<br>Shelf Qty<br>Adjustable Shelves<br>Thermostat Type<br>Fan Type<br>Refrigerant Type                                                                                                                                | Glass<br>3<br>Yes<br>Dial<br>Interior<br>R600a                                                             |
| Shelf Type<br>Shelf Qty<br>Adjustable Shelves<br>Thermostat Type<br>Fan Type<br>Refrigerant Type<br>Refrigerant Amount                                                                                                          | Glass<br>3<br>Yes<br>Dial<br>Interior<br>R600a<br>0.88oz.                                                  |
| Shelf Type<br>Shelf Qty<br>Adjustable Shelves<br>Thermostat Type<br>Fan Type<br>Refrigerant Type<br>Refrigerant Amount<br>High Side PSI                                                                                         | Glass<br>3<br>Yes<br>Dial<br>Interior<br>R600a<br>0.88oz.<br>320.0                                         |
| Shelf Type<br>Shelf Qty<br>Adjustable Shelves<br>Thermostat Type<br>Fan Type<br>Refrigerant Type<br>Refrigerant Amount<br>High Side PSI<br>Low Side PSI                                                                         | Glass<br>3<br>Yes<br>Dial<br>Interior<br>R600a<br>0.88oz.<br>320.0<br>120.0                                |
| Shelf Type<br>Shelf Qty<br>Adjustable Shelves<br>Thermostat Type<br>Fan Type<br>Refrigerant Type<br>Refrigerant Amount<br>High Side PSI<br>Low Side PSI<br>Level Legs Qty                                                       | Glass<br>3<br>Yes<br>Dial<br>Interior<br>R600a<br>0.88oz.<br>320.0<br>120.0<br>2                           |
| Shelf Type<br>Shelf Qty<br>Adjustable Shelves<br>Thermostat Type<br>Fan Type<br>Refrigerant Type<br>Refrigerant Amount<br>High Side PSI<br>Low Side PSI<br>Level Legs Qty<br>Interior Light                                     | Glass<br>3<br>Yes<br>Dial<br>Interior<br>R600a<br>0.88oz.<br>320.0<br>120.0<br>2<br>Yes                    |
| Shelf Type<br>Shelf Qty<br>Adjustable Shelves<br>Thermostat Type<br>Fan Type<br>Refrigerant Type<br>Refrigerant Amount<br>High Side PSI<br>Low Side PSI<br>Level Legs Qty<br>Interior Light<br>Temperature Range                | Glass<br>3<br>Yes<br>Dial<br>Interior<br>R600a<br>0.88oz.<br>320.0<br>120.0<br>2<br>2<br>Yes<br>34 to 50°F |
| Shelf Type<br>Shelf Qty<br>Adjustable Shelves<br>Thermostat Type<br>Fan Type<br>Refrigerant Type<br>Refrigerant Amount<br>High Side PSI<br>Low Side PSI<br>Level Legs Qty<br>Interior Light<br>Temperature Range<br>Sound Level | Glass<br>3<br>Yes<br>Dial<br>Interior<br>R600a<br>0.88oz.<br>320.0<br>120.0<br>2<br>2<br>Yes<br>34 to 50°F |

| Interior Depth         | 12.75" (32 cm) |
|------------------------|----------------|
| Compressor Step Height | 7.0" (18 cm)   |
| Compressor Step Width  | 16.0" (41 cm)  |
| Compressor Step Depth  | 6.25" (16 cm)  |