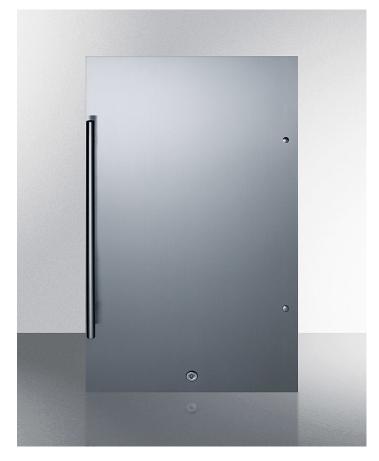

#### 33" x 19" x 17.25" (H x W x D)

Commercially approved, ENERGY STAR certified allrefrigerator for built-in or freestanding use with a shallow 17.25" depth, stainless steel door, stainless steel cabinet, and front lock

#### **Product Features:**

| 17.25" shallow depth   | Ideal for home wet bars, island kitchens, and other applications with limited footprint space                                            |  |
|------------------------|------------------------------------------------------------------------------------------------------------------------------------------|--|
| ENERGY STAR certified  | Rated by the DOE to perform with more efficiency than federal standards require, saving your unit energy and you on higher utility costs |  |
| Commercially approved  | ETL-S listed to NSF-7 standard and meets UL-471 for use in commercial settings                                                           |  |
| Stainless steel door   | Stainless steel door offers an elegant look                                                                                              |  |
| Automatic defrost      | Reduced user maintenance with auto defrost system                                                                                        |  |
| Reversible door        | User-reversible door swing makes it easy to adjust to your setting as needed                                                             |  |
| Factory installed lock | Keyed lock offers added security, with two keys included                                                                                 |  |
| Professional handle    | Stainless steel handle adds an attractive touch                                                                                          |  |
| Adjustable shelves     | Three glass shelves with brake system ensures safe, optimal storage                                                                      |  |