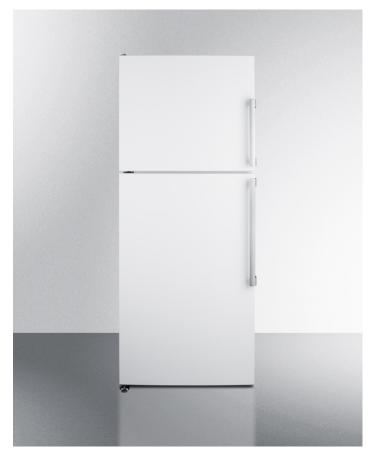

# FF1515WLHD

#### 67.75" x 27.5" x 26.25" (H x W x D)

Counter depth top-mount refrigerator-freezer in white with frost-free operation and left hand door swing

#### **Highlights:**

Full-size capacity in a unique counter depth fit

Classic white finish with brushed steel handles suits any setting

Door storage in both compartments for true storage convenience, including a gallon-sized rack in the refrigerator