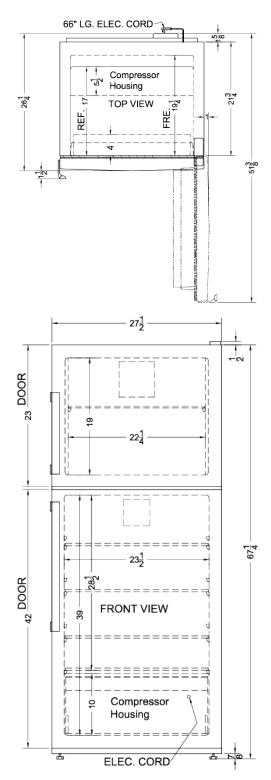

### **FF1515WLHD Specifications:**

| Overview                                                                                                  |                                                 |
|-----------------------------------------------------------------------------------------------------------|-------------------------------------------------|
| Height of Cabinet                                                                                         | 67.25" (171 cm)                                 |
| Height to Hinge Cap                                                                                       | 67.75" (172 cm)                                 |
| Width                                                                                                     | 27.5" (70 cm)                                   |
| Width with Door Open                                                                                      | 28.5" (72 cm)                                   |
| Depth                                                                                                     | 26.25" (67 cm)                                  |
| Depth with Handle                                                                                         | 27.75" (70 cm)                                  |
| Depth with door at 90°                                                                                    | 51.38" (131 cm)                                 |
| Capacity                                                                                                  | 13.63 cu.ft. (386<br>L)                         |
| Defrost Type                                                                                              | Frost-Free                                      |
| Door                                                                                                      | White                                           |
| Cabinet                                                                                                   | White                                           |
| US Electrical Safety                                                                                      | UL                                              |
| Canadian Electrical Safety                                                                                | ULC                                             |
| Energy Usage/Year                                                                                         | 326.0kWh/year                                   |
| Amps                                                                                                      | 2.0                                             |
| Voltage/Frequency                                                                                         | 115 V AC/60 Hz                                  |
| Weight                                                                                                    | 185.0 lbs. (84<br>kg)                           |
| Parts & Labor Warranty                                                                                    | 1 Year                                          |
| Compressor Warranty                                                                                       | 5 Years                                         |
| UPC                                                                                                       | 761101094335                                    |
| Refrigerator-Freezer                                                                                      |                                                 |
| Door Swing                                                                                                | LHD                                             |
| Reversible                                                                                                | No                                              |
| Adjustable Shelves                                                                                        | Yes                                             |
| Crisper Qty                                                                                               | 1                                               |
| Crisper Finish                                                                                            | Transparent                                     |
| Crisper Cover                                                                                             | Glass                                           |
| Interior Light                                                                                            | Vee                                             |
| Interior Light                                                                                            | Yes                                             |
| Interior Light<br>Refrigerator - Interior<br>Height                                                       | 39.0" (99 cm)                                   |
| Refrigerator - Interior                                                                                   |                                                 |
| Refrigerator - Interior<br>Height<br>Refrigerator - Interior                                              | 39.0" (99 cm)                                   |
| Refrigerator - Interior<br>Height<br>Refrigerator - Interior<br>Width<br>Refrigerator - Interior          | 39.0" (99 cm)<br>23.5" (60 cm)                  |
| Refrigerator - Interior<br>Height<br>Refrigerator - Interior<br>Width<br>Refrigerator - Interior<br>Depth | 39.0" (99 cm)<br>23.5" (60 cm)<br>17.0" (43 cm) |

| Refrigerator - Full Door<br>Shelves | 3              |
|-------------------------------------|----------------|
| Freezer - Interior Height           | 19.0" (48 cm)  |
| Freezer - Interior Width            | 22.25" (57 cm) |
| Freezer - Interior Depth            | 19.25" (49 cm) |
| Freezer - Capacity                  | 3.53 cu.ft     |
| Freezer - Shelf Type                | Glass          |
| Freezer - Shelf Qty                 | 1              |
| Freezer - Full Door<br>Shelves      | 1              |
| Gallon Door Storage                 | Yes            |
| Thermostat Type                     | Digital        |
| Fan Type                            | Interior       |
| Refrigerant Type                    | R600a          |
| Refrigerant Amount                  | 2.26 oz.       |
| Level Legs                          | 2              |
| Compressor Step Height              | 10.0" (25 cm)  |
| Compressor Step Width               | 23.5" (60 cm)  |
| Compressor Step Depth               | 5.5" (14 cm)   |