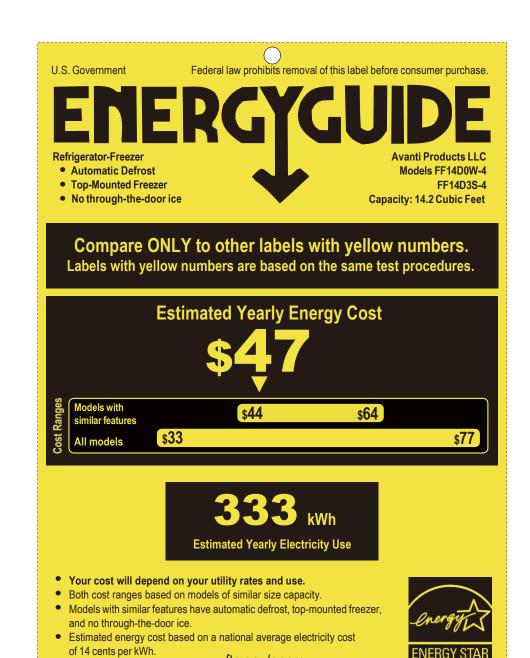

ftc.gov/energy

per year / par année

This model / Ce modèle

320kWh

373kWh

Uses least energy / Consomme le moins d'énergie

Uses most energy / Consomme le plus d'énergie

Similar models

compared

Model number

Type 3 12.5 - 14.4 volume in ft.3 / volume en pi³ FF14D0W-4, FF14D3S-4

Numéro du modèle

Modèles similaires

comparés

Removal of this label before first retail purchase is an offence (S.C. 1992, c. 36). Enlever cette étiquette avant le premier achat au détail constitue une infraction (L.C. 1992, ch. 36).